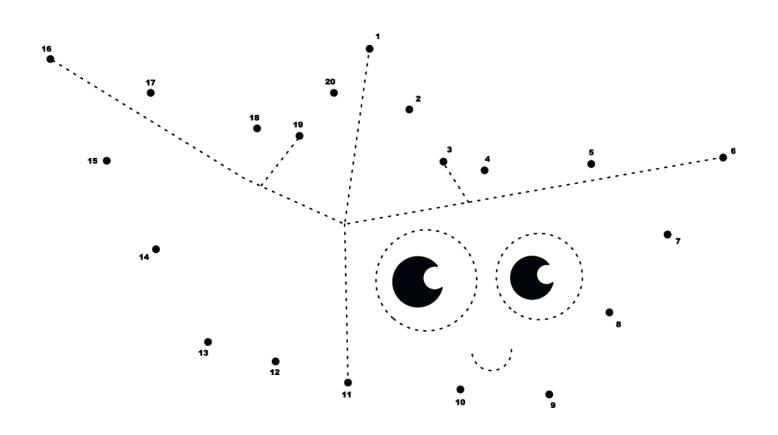

# Daily Delight EZ

**MONDAY • AUGUST 18 • 2025** 

### **WORD SEARCH**

## **BALD IS BEAUTIFUL!**

S K BPHX  $\mathsf{C}$ Α Α SN M N W N G Ν D H S CAL X P RDXK E Ε FR Ν X W Е R CMVYΑ J F S M O Z  $\mathbf{O}$ W S X SF S K

Naked Clean Scalp
Bald Smooth Shiny

## **SUDOKU**

## **How To Play:**

Each 4x4 box is comprised of 4 smaller 2x2 boxes. Each of these smaller boxes must be filled in with numbers from 1-4. Each row and column of the larger 2x2 box should not have any numbers repeated.

|   | 1 |  |
|---|---|--|
| 2 |   |  |
|   |   |  |
| 4 | 3 |  |

# **MAZE**



# **MATCHING PAIRS**



# **DOT TO DOT**



## **JOGGIN' YOUR NOGGIN'**

These simple easy-to-play games help provide a sense of accomplishment and help keep the brain active.



#### **MATCH THE ARTIST**

"Killing Me Softly with His Song", 1973

- a. Helen Reddy
- b. Roberta Flack
- c. Carly Simon



## **EZ Trivia**

Which of these animals is also a popular sports game?

- a. Elephant
- b. Cricket
- c. Turtle



## **EZ Word Scramble**

| ASE | T |  |
|-----|---|--|
|     |   |  |
|     |   |  |
| ΔΙΙ | R |  |



# **SOLUTIONS**

| ٧ | M   | Α  | R                        | J        | S | K             | R | Χ          | M |
|---|-----|----|--------------------------|----------|---|---------------|---|------------|---|
| Т | С   |    | В                        | Р        | Н | Α             | Χ | W          | Α |
| J | (S) | Ŋ  |