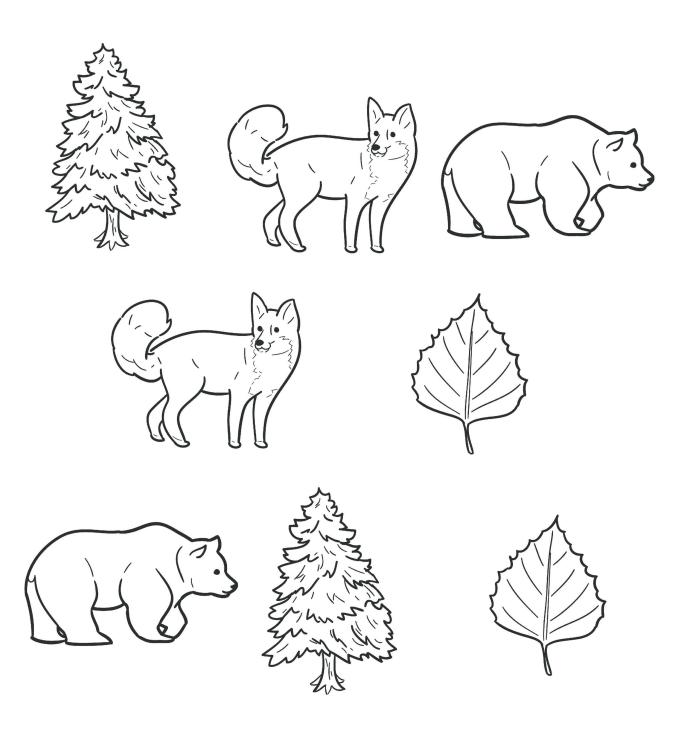

# Daily Delight EZ

**MONDAY • AUGUST 18 • 2025** 

### **WORD SEARCH**

## **BALD IS BEAUTIFUL!**

S K BPHX  $\mathsf{C}$ Α Α SN M N W N G Ν D H S CAL X P RDXK E Ε FR Ν X W Е R CMVYΑ J F S M O Z  $\mathbf{O}$ W S X SF S K

Naked Clean Scalp
Bald Smooth Shiny

## **SUDOKU**

## **How To Play:**

Each 4x4 box is comprised of 4 smaller 2x2 boxes. Each of these smaller boxes must be filled in with numbers from 1-4. Each row and column of the larger 2x2 box should not have any numbers repeated.

|   | 1 |  |
|---|---|--|
| 2 |   |  |
|   |   |  |
| 4 | 3 |  |

# **MAZE**



# **MATCHING PAIRS**



# **DOT TO DOT**



## **JOGGIN' YOUR NOGGIN'**

These simple easy-to-play games help provide a sense of accomplishment and help keep the brain active.



#### **MATCH THE ARTIST**

"Killing Me Softly with His Song", 1973

- a. Helen Reddy
- b. Roberta Flack
- c. Carly Simon



## **EZ Trivia**

Which of these animals is also a popular sports game?

- a. Elephant
- b. Cricket
- c. Turtle



## **EZ Word Scramble**

| ASE | T |  |
|-----|---|--|
|     |   |  |
|     |   |  |
| ΔΙΙ | R |  |



# **SOLUTIONS**

| ٧ | M   | Α  | R                        | J        | S | K             | R | Χ          | M |
|---|-----|----|--------------------------|----------|---|---------------|---|------------|---|
| Т | С   |    | В                        | Р        | Н | Α             | Χ | W          |