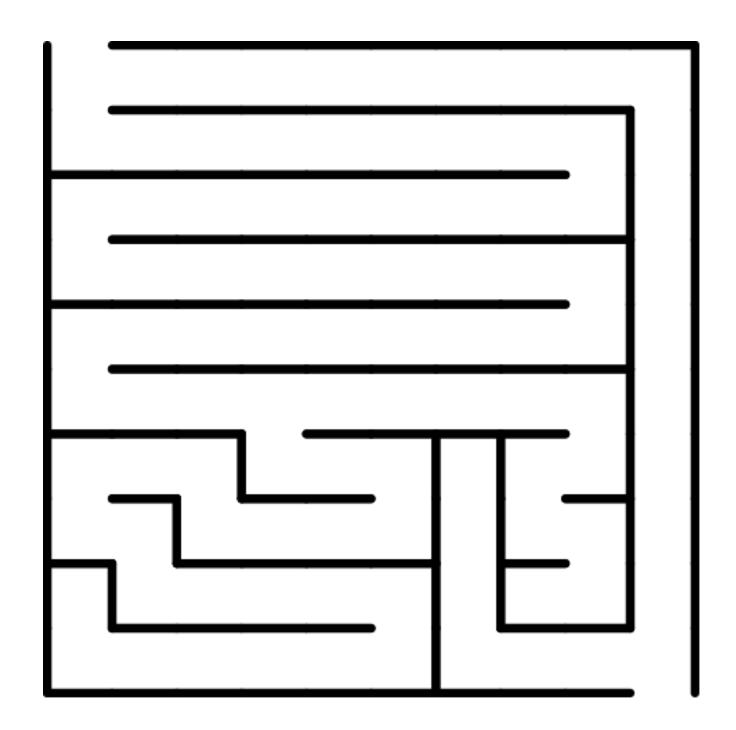

# Daily Delight EZ

THURSDAY • JULY 24 • 2025

#### WORD SEARCH

#### **SAFETY HARBOR**

K GGYS M  $C \times C$ C F T G K X  $\mathsf{O}$ D X X S N S W Α D S P R В Α Ε S B K Α Ε Τ Α ZA В R Q K W F Н X N G N K J В M K D K G B R  $\mathsf{D}$ N G Z  $\mathbf{O}$ X G Τ K

Sea Watch Boats
Guide Foggy Ships

#### **SUDOKU**

### **How To Play:**

Each 4x4 box is comprised of 4 smaller 2x2 boxes. Each of these smaller boxes must be filled in with numbers from 1-4. Each row and column of the larger 2x2 box should not have any numbers repeated.

| 1 | 4 |   |   |
|---|---|---|---|
|   | 3 | 4 | 1 |
|   |   | 2 |   |

# **MAZE**



## **JOGGIN' YOUR NOGGIN'**

These simple easy-to-play games help provide a sense of accomplishment and help keep the brain active.



#### **COMPLETE THE SONG TITLE**

"Hooked on a Feeling", 1974

- a. The Raspberries
- b. Looking Glass
- c. Blue Swede



#### **EZ Trivia**

Who was the principal sponsor of the show "The Hit Parade" on the radio?

- a. White King D
- b. Lucky Strike Cigarettes
- c. Kraft



## **EZ Word Scramble**

| STAF |  |
|------|--|
|      |  |
| SYAE |  |



# **SOLUTIONS**

| K | D          | M | L                   | F | 0               | G | G | Y | S | Т |
|---|------------|---|---------------------|---|-----------------|---|---|---|---|---|
| R | $\bigcirc$ | Ų | С                   | X | С               | С | F | Ī | Т | Q |
| L | K          |   |