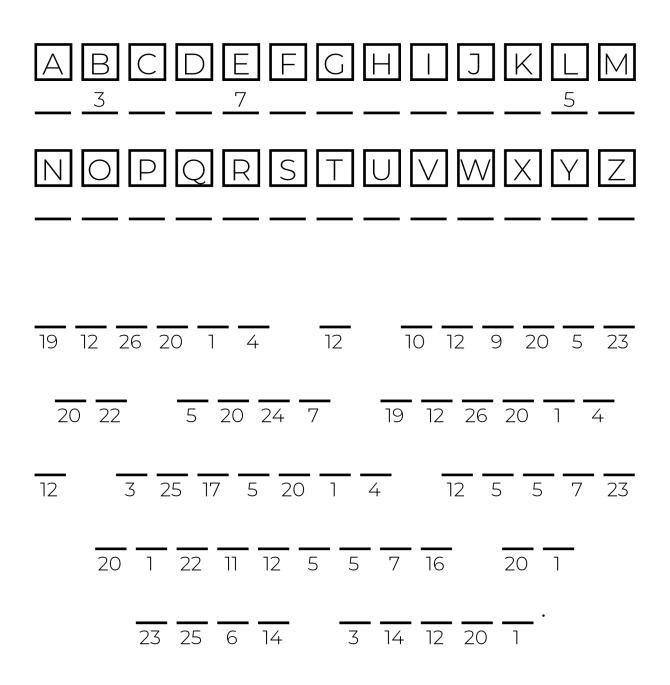

### **CRYPTOGRAM**

Each number stands for a letter. The correlating number for 3 of the letters has been provided as a starting point. Find the numbers in the puzzle and write the assigned letter. Single letters and word length are all hints. Be sure to keep track of what numbers are used for each letter to decode the message!