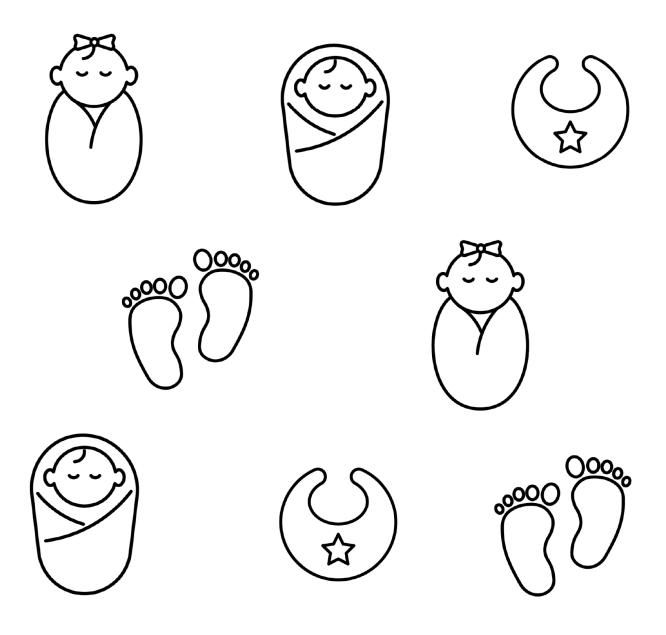

# Daily Delight EZ

**SUNDAY • JULY 27 • 2025** 

#### **WORD SEARCH**

#### **WATERMELON!**

M NXVWR E S D F D P X HY I G TWN K IJ K G N Р G R В E W F F Ν R В A W T Ε RE D Z W G

| Vines | Treat | Rinds |  |
|-------|-------|-------|--|
| Pink  | Green | Fruit |  |

### **SUDOKU**

## **How To Play:**

Each 4x4 box is comprised of 4 smaller 2x2 boxes. Each of these smaller boxes must be filled in with numbers from 1-4. Each row and column of the larger 2x2 box should not have any numbers repeated.

|   |   | 1 |   |
|---|---|---|---|
| 1 | 4 |   | 2 |
| 3 |   |   |   |
|   |   |   |   |

## **MAZE**



# **MATCHING PAIRS**



# **DOT TO DOT**



## **JOGGIN' YOUR NOGGIN'**

These simple easy-to-play games help provide a sense of accomplishment and help keep the brain active.



#### **MATCH THE ARTIST**

- "Maggie May" 1971
- a. John Mellencamp
- b. Don Henley
- c. Rod Stewart



#### **EZ Trivia**

What beer did Sasha the bear plug? hint:

- " In the land of sky blue waters..."
- a. Olympia
- b. Pabst
- c. Hamm's



#### **EZ Word Scramble**

| ATER |  |
|------|--|
| RIII |  |



## **SOLUTIONS**

| G | M          | Ν  | Н             | Χ                   | ٧ | W               | R | Υ  | K |
|---|------------|----|---------------|---------------------|---|-----------------|---|----|---|
| F | $\sqrt{V}$ |    |               |                     | _ |                 | I |    |   |
| ٧ | F          |    |