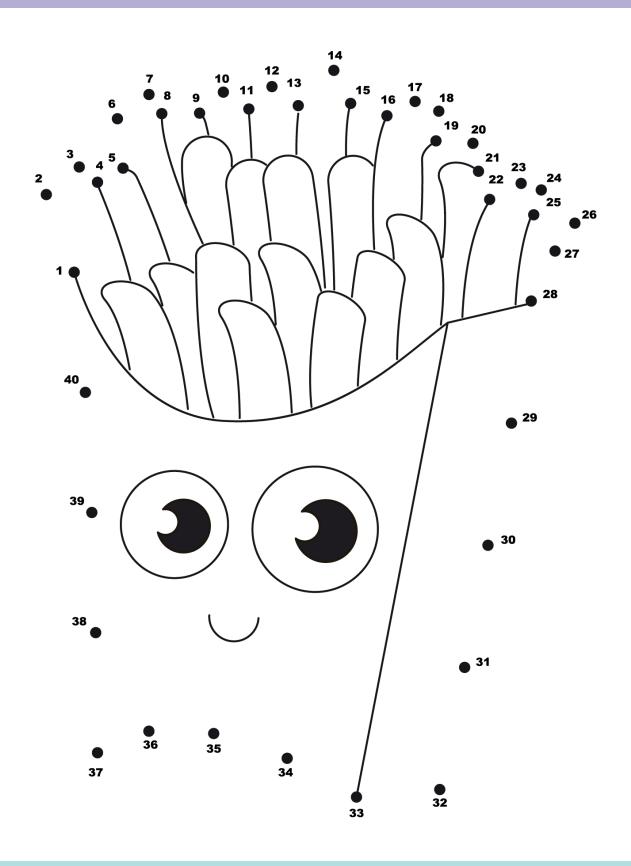

# Daily Delight EZ

**SUNDAY • JULY 27 • 2025** 

#### **WORD SEARCH**

#### **WATERMELON!**

M NXVWR E S D F D P X HY I G TWN K IJ K G N Р G R В E W F F Ν R В A W T Ε RE D Z W G

| Vines | Treat | Rinds |  |
|-------|-------|-------|--|
| Pink  | Green | Fruit |  |

### **SUDOKU**

## **How To Play:**

Each 4x4 box is comprised of 4 smaller 2x2 boxes. Each of these smaller boxes must be filled in with numbers from 1-4. Each row and column of the larger 2x2 box should not have any numbers repeated.

|   |   | 1 |   |
|---|---|---|---|
| 1 | 4 |   | 2 |
| 3 |   |   |   |
|   |   |   |   |

## **MAZE**



# **MATCHING PAIRS**



# **DOT TO DOT**



## **JOGGIN' YOUR NOGGIN'**

These simple easy-to-play games help provide a sense of accomplishment and help keep the brain active.



#### **MATCH THE ARTIST**

- "Maggie May" 1971
- a. John Mellencamp
- b. Don Henley
- c. Rod Stewart



#### **EZ Trivia**

What beer did Sasha the bear plug? hint:

- " In the land of sky blue waters..."
- a. Olympia
- b. Pabst
- c. Hamm's



#### **EZ Word Scramble**

| ATER |  |
|------|--|
| RIII |  |



## **SOLUTIONS**

| G | M          | Ν  | Н             | Χ                   | ٧ | W               | R | Υ  | K |
|---|------------|----|---------------|---------------------|---|-----------------|---|----|---|
| F | $\sqrt{V}$ |    |               |                     | _ |                 | I |    |   |
| ٧ | F          |    |               |