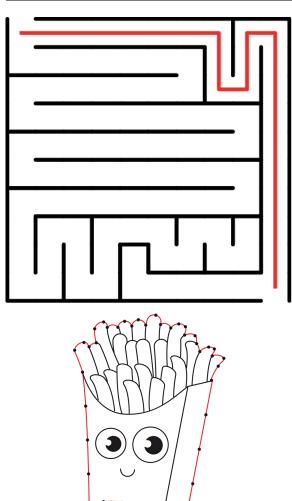

| Y | ′Ι <sub>/</sub> | G | Α  | С |
|   | \ /        |    |               | //                  |   |                 | G |    |   |
| J | (R)        | /1 | G             | $\langle R \rangle$ | B | Ε               | W | F  | S |
|   |            |    | $\overline{}$ | \                   |   |                 | Н |    |   |
|   |            |    |               |                     |   |                 | ٧ |    |   |
| F | W          | I  | ٧             | (T                  | R | E               | Ą | T) | K |
| В | J          | Ε  | D             | Z                   | W | Ġ               | N | ٧  | Т |

| 2 | 3 | 1 | 4 |
|---|---|---|---|
| 1 | 4 | 3 | 2 |
| 3 | 2 | 4 | 1 |
| 4 | 1 | 2 | 3 |

# Joggin' Your Noggin' Answer:

- Rod Stewart
- Hamm's
- Rate/Tear/Tare, Bill