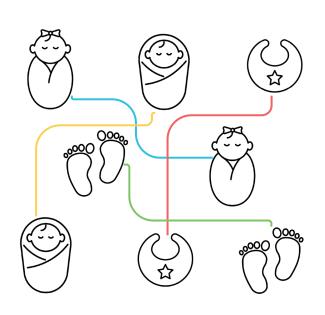

| Y | ′Ι <sub>/</sub> | G | Α  | С |
|   | \ /        |    |               | //                  |   |                 | G |    |   |
| J | (R)        | /1 | G             | $\langle R \rangle$ | B | Ε               | W | F  | S |
|   |            |    | $\overline{}$ | \                   |   |                 | Н |    |   |
|   |            |    |               |                     |   |                 | ٧ |    |   |
| F | W          | I  | ٧             | (T                  | R | E               | Ą | T) | K |
| В | J          | Ε  | D             | Z                   | W | Ġ               | N | ٧  | Т |

| 2 | 3 | 1 | 4 |
|---|---|---|---|
| 1 | 4 | 3 | 2 |
| 3 | 2 | 4 | 1 |
| 4 | 1 | 2 | 3 |

# Joggin' Your Noggin' Answer:

- Rod Stewart
- Hamm's
- Rate/Tear/Tare, Bill