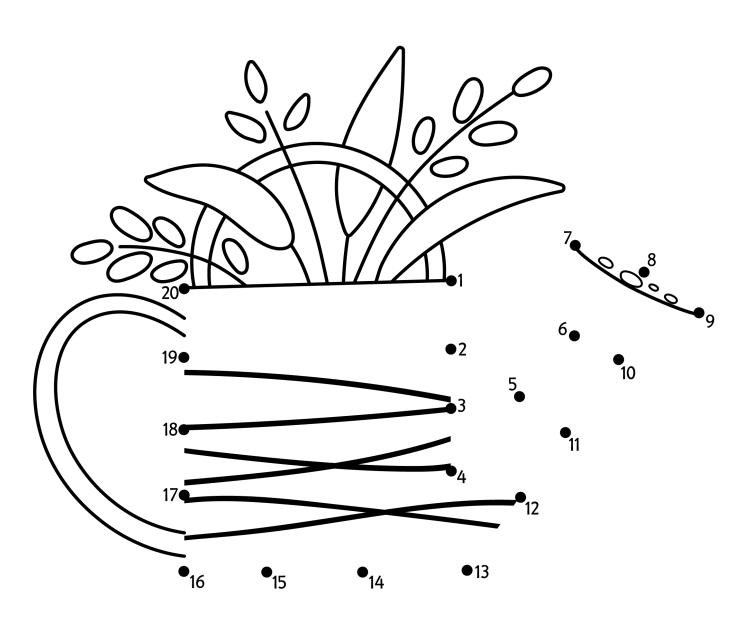

# Daily Delight EZ

SATURDAY • JULY 5 • 2025

#### WORD SEARCH

# Waffling

Solve the following puzzle by finding all the hidden words!

K M W K OGL S В U KN M В Α X E G В G X A D K Н R S R G P M

Batter Belgian Iron
Patent Waffle Recipe

## **SUDOKU**

### **How To Play:**

Each 4x4 box is comprised of 4 smaller 2x2 boxes. Each of these smaller boxes must be filled in with numbers from 1-4. Each row and column of the larger 2x2 box should not have any numbers repeated.

|   | 3 |   | 2 |
|---|---|---|---|
|   |   | 1 |   |
| 3 |   |   |   |
| 4 | 2 | 3 |   |

# **MAZE**



# **MATCHING PAIRS**



# **DOT TO DOT**



## **JOGGIN' YOUR NOGGIN'**

These simple easy-to-play games help provide a sense of accomplishment and help keep the brain active.



#### **MATCH THE ARTIST**

No Woman, No Cry, 1974

- a. Johnny Cash
- b. Pat Boone
- c. Bob Marley



## **EZ Trivia**

Who sang Que Sera, Sera (Whatever Will Be, Will Be)?

- a. Doris Day
- b. Judy Garland
- c. Patti Page



# EZ Word Scramble

| EAHLTH               |  |
|----------------------|--|
|                      |  |
|                      |  |
| $F \subset A \sqcup$ |  |



## **SOLUTIONS**

| С | W | B | Ų          | 0                   | Т  | K             | В          | M | 1 |
|---|---|---|------------|---------------------|----|---------------|------------|---|---|
| ı | Α | À | \          |                     |    |               |