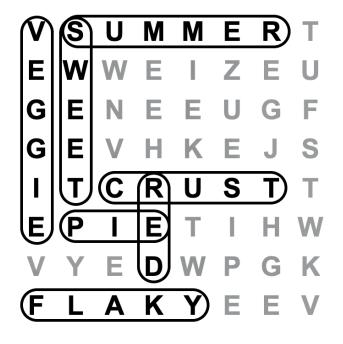

### WORD SEARCH

## **Strawberry Rhubarb Pie**

- VSUMMERT
- E W W E I Z E U G E N E E U G F
- G E V H K E J S I T C R U S T T
- E P I E T I H W V Y E D W P G K F L A K Y E E V

CRUST FLAKY PIE RED SUMMER SWEET VEGGIE