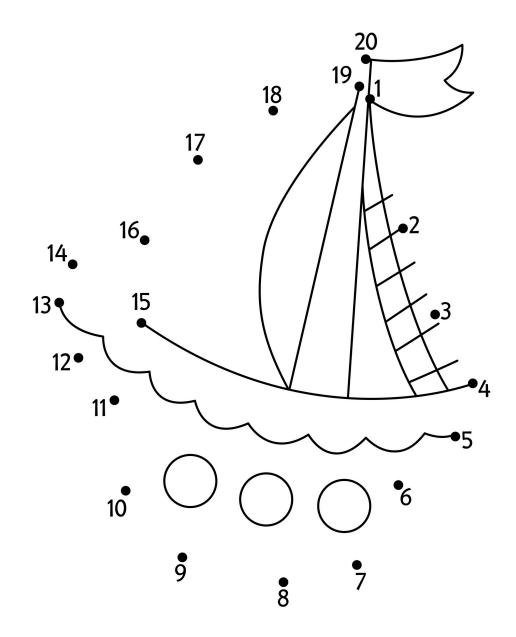

### WORD SEARCH

I Love My Dentist

- SORALAIO
- D H X L V E T S G X T E E T H S
- ECAVITYS
- QGUMSTTD
- D E N T A L S X H E A L T H G A
- CROWNTIA

TEETH ORAL HEALTH CAVITY CROWN DENTAL GUMS

# SUDOKU

#### How To Play:

Each 4x4 box is comprised of 4 smaller 2x2 boxes. Each of these smaller boxes must be filled in with numbers from 1-4. Each row and column of the larger 2x2 box should not have any numbers repeated.



### MAZE



## **MATCHING PAIRS**



# DOT TO DOT



## JOGGIN' YOUR NOGGIN'

These simple easy-to-play games help provide a sense of accomplishment and help keep the brain active.



Temptations, 1969



### EZ Trivia

What country gifted the Statue of Liberty to the US?





### SOLUTIONS



#### Joggin' Your Noggin' Answer:

- "I Can't Get Next to You"
- France
- Door, East

| 2 | 3 | 4 | 1 |
|---|---|---|---|
| 4 | 1 | 3 | 2 |
| 3 | 2 | 1 | 4 |
| 1 | 4 | 2 | 3 |