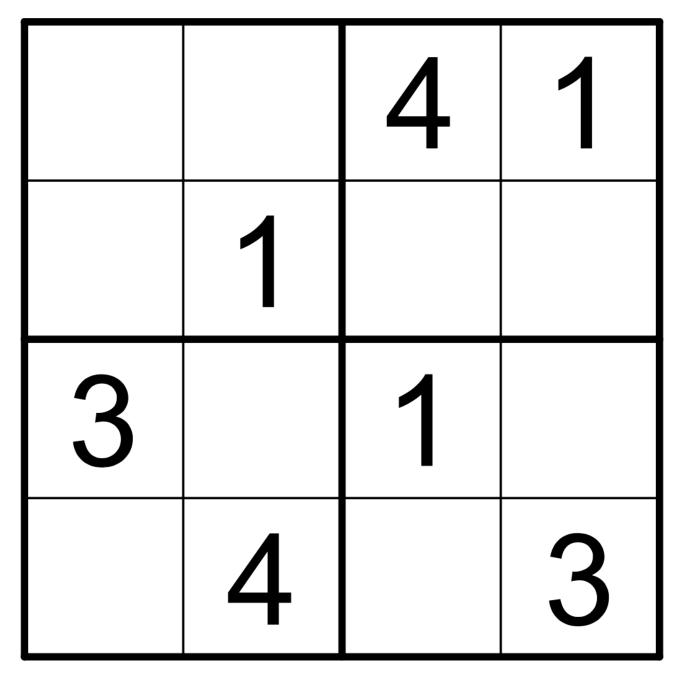

# SUDOKU

#### How To Play:

Each 4x4 box is comprised of 4 smaller 2x2 boxes. Each of these smaller boxes must be filled in with numbers from 1-4. Each row and column of the larger 2x2 box should not have any numbers repeated.