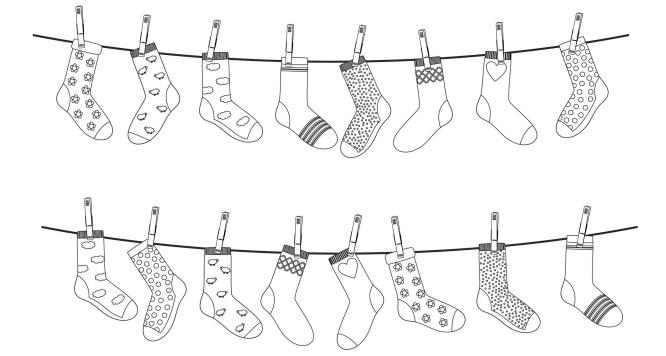

### WORD SEARCH

## **Barefoot in the Grass**

WMQFSBCSSRUSPEGTHLWTKARROWARMCAOELLOOHSLTULIPSSLWWALKKNWLIWDINUU

BEACH GRASS SHOE

STROLL TULIPS WALK WARM

# SUDOKU

#### How To Play:

Each 4x4 box is comprised of 4 smaller 2x2 boxes. Each of these smaller boxes must be filled in with numbers from 1-4. Each row and column of the larger 2x2 box should not have any numbers repeated.



#### MAZE



## **MATCHING PAIRS**



# DOT TO DOT



# JOGGIN' YOUR NOGGIN'

These simple easy-to-play games help provide a sense of accomplishment and help keep the brain active.





## EZ Trivia

Where is the Great Barrier Reef located?





## SOLUTIONS







#### Joggin' Your Noggin' Answer:

- "Time in a Bottle"
- Austalia
- AREA, BANK