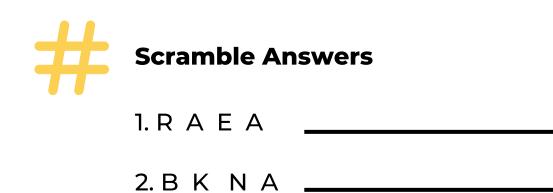

### WORD SEARCH

## **Barefoot in the Grass**

WMQFSBCSSRUSPEGTHLWTKARROWARMCAOELLOOHSLTULIPSSLWWALKKNWLIWDINUU

BEACH GRASS SHOE

STROLL TULIPS WALK WARM

# SUDOKU

#### How To Play:

Each 4x4 box is comprised of 4 smaller 2x2 boxes. Each of these smaller boxes must be filled in with numbers from 1-4. Each row and column of the larger 2x2 box should not have any numbers repeated.



#### MAZE



## **MATCHING PAIRS**



# DOT TO DOT



# JOGGIN' YOUR NOGGIN'

These simple easy-to-play games help provide a sense of accomplishment and help keep the brain active.





## EZ Trivia

Where is the Great Barrier Reef located?





## SOLUTIONS







#### Joggin' Your Noggin' Answer:

- "Time in a Bottle"
- Austalia
- AREA, BANK