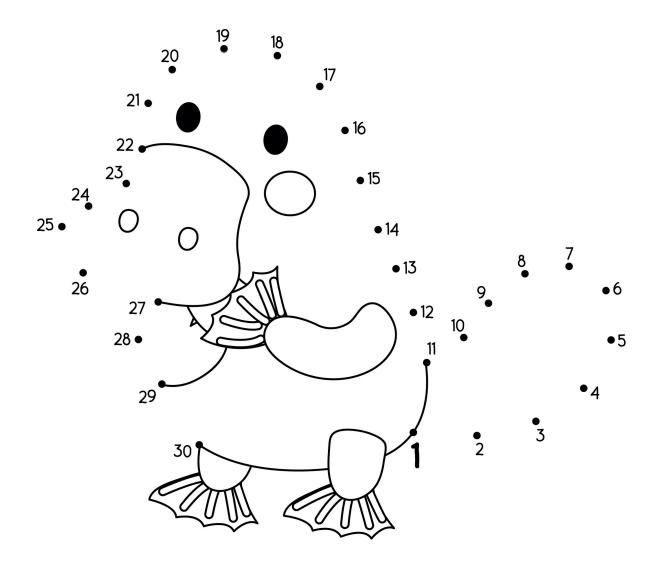

### WORD SEARCH

## **Barefoot in the Grass**

WMQFSBCSSRUSPEGTHLWTKARROWARMCAOELLOOHSLTULIPSSLWWALKKNWLIWDINUU

BEACH GRASS SHOE

STROLL TULIPS WALK WARM

# SUDOKU

#### How To Play:

Each 4x4 box is comprised of 4 smaller 2x2 boxes. Each of these smaller boxes must be filled in with numbers from 1-4. Each row and column of the larger 2x2 box should not have any numbers repeated.



#### MAZE



## **MATCHING PAIRS**



# DOT TO DOT



# JOGGIN' YOUR NOGGIN'

These simple easy-to-play games help provide a sense of accomplishment and help keep the brain active.





## EZ Trivia

Where is the Great Barrier Reef located?





## SOLUTIONS







#### Joggin' Your Noggin' Answer:

- "Time in a Bottle"
- Austalia
- AREA, BANK