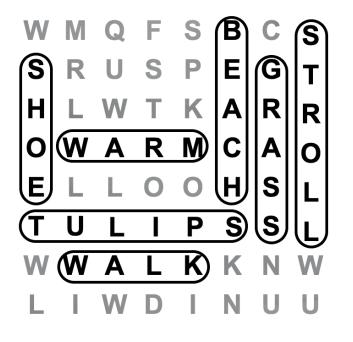

## **Barefoot in the Grass**

WMQFSBCSSRUSPEGTHLWTKARROWARMCAOELLOOHSLTULIPSSLWWALKKNWLIWDINUU

BEACH GRASS SHOE

STROLL TULIPS WALK WARM