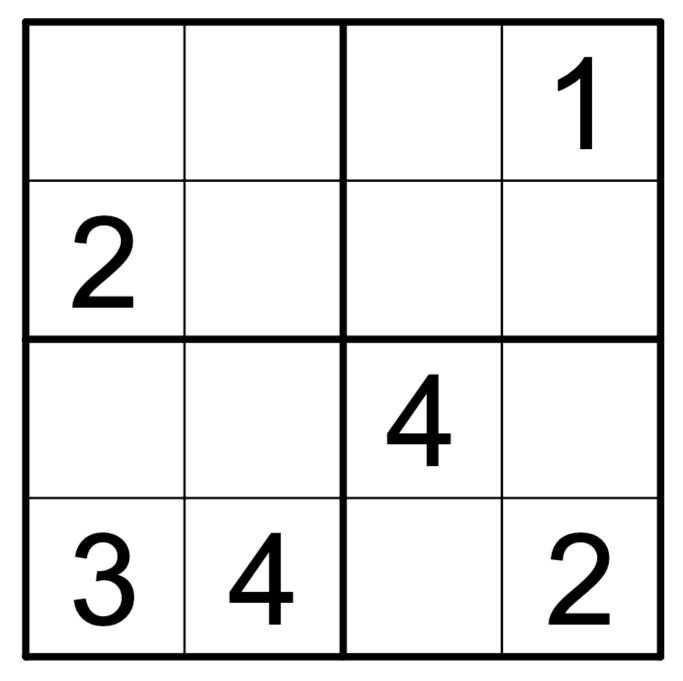

# SUDOKU

#### How To Play:

Each 4x4 box is comprised of 4 smaller 2x2 boxes. Each of these smaller boxes must be filled in with numbers from 1-4. Each row and column of the larger 2x2 box should not have any numbers repeated.