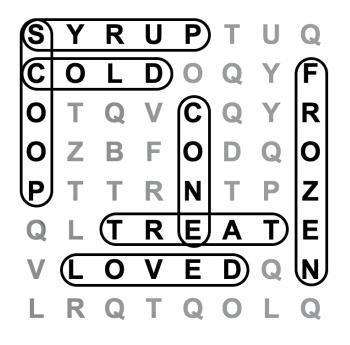

# **Chocolate Ice Cream**

SYRUPTUQ COLDOQYF OTQVCQYR OZBFODQO PTTRNTPZ QLTREATE VLOVEDQN LRQTQOLQ

COLD CONE FROZEN LOVED SCOOP SYRUP TREAT