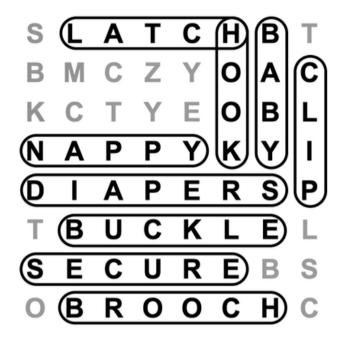

### WORD SEARCH

SLATCHBT BMCZYOAC KCTYEOBL NAPPYKY IAPERSP D TBUCKLEL SECUREBS OBROOCHC

BABY BROOCH BUCKLE CLIP DIAPERS HOOK

LATCH NAPPY SECURE