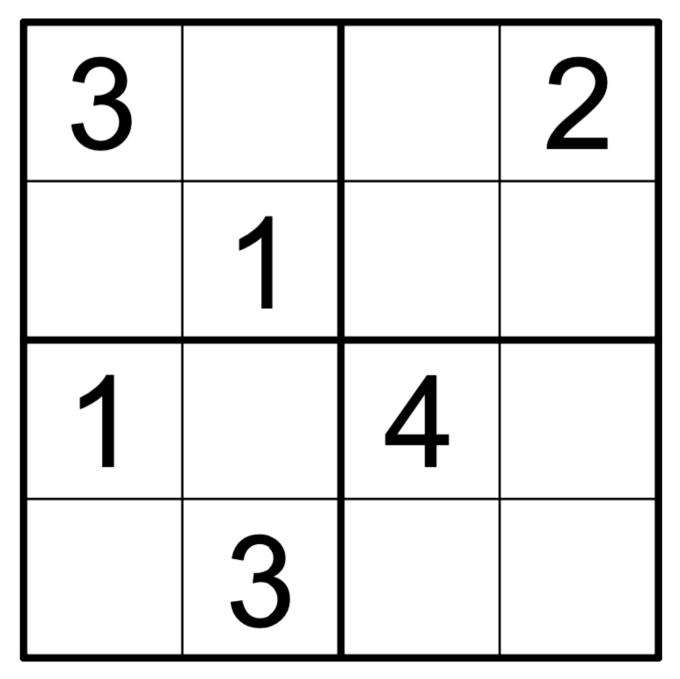

# SUDOKU

#### How To Play:

Each 4x4 box is comprised of 4 smaller 2x2 boxes. Each of these smaller boxes must be filled in with numbers from 1-4. Each row and column of the larger 2x2 box should not have any numbers repeated.

### SOLUTIONS

| 3 | 4 | 1 | 2 |
|---|---|---|---|
| 2 | 1 | З | 4 |
| 1 | 2 | 4 | 3 |
| 4 | 3 | 2 | 1 |