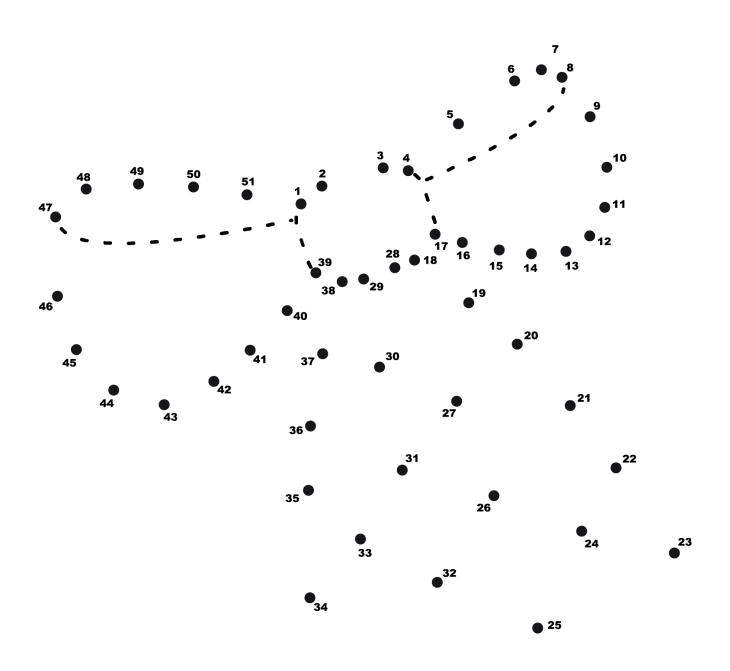

# Daily Delight EZ

**SUNDAY • MAY 25 • 2025** 

#### **WORD SEARCH**

NAPAPERF ACFOLDAL ORIGAMIY PEPWNZRI QANAEADN FSIDRWAG FEIAHCWT IOQPZCOD

AIR CREASE FLYING FOLD ORIGAMI PAPER PLANE

#### **SUDOKU**

#### **How To Play:**

Each 4x4 box is comprised of 4 smaller 2x2 boxes. Each of these smaller boxes must be filled in with numbers from 1-4. Each row and column of the larger 2x2 box should not have any numbers repeated.

|   |   |   | 4 |
|---|---|---|---|
| 1 |   |   |   |
|   |   | 3 | 2 |
| 2 | 3 |   |   |

### **MAZE**



# **MATCHING PAIRS**



# **DOT TO DOT**



#### **JOGGIN' YOUR NOGGIN'**

These simple easy-to-play games help provide a sense of accomplishment and help keep the brain active.



#### **COMPLETE THE SONG TITLE**

"Paradise by the \_\_\_\_\_ Light", Meat Loaf, 1978



# **CAN YOU NAME IT? 3-LETTER WORD ANSWER**

Large long-haired wild ox in Tibet, or to talk noisily



# **TRIVIA QUESTION**

What color are Smurfs?

- A. Red
- B. Blue
- C. Green



# **SOLUTIONS**

| N | A | P | Α | P | E           | R | F |
|---|---|---|---|---|-------------|---|---|
| A | C | E | 0 | L | E D M Z A W | A | 니 |
| 0 | R | I | G | Α | M           |   | Y |
| P | Е | P | W | N | Z           | R |   |
| Q | Α | N | A | E | A           | D | N |
| F | S | - | D | R | W           | A | G |
| F | E | - | A | Н | C           | W | Т |
|   | 0 |   |   |