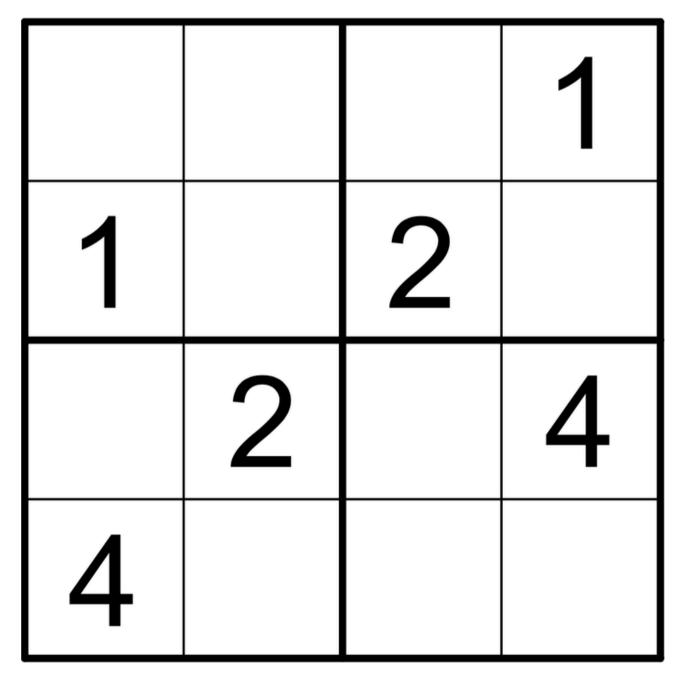

# SUDOKU

#### How To Play:

Each 4x4 box is comprised of 4 smaller 2x2 boxes. Each of these smaller boxes must be filled in with numbers from 1-4. Each row and column of the larger 2x2 box should not have any numbers repeated.