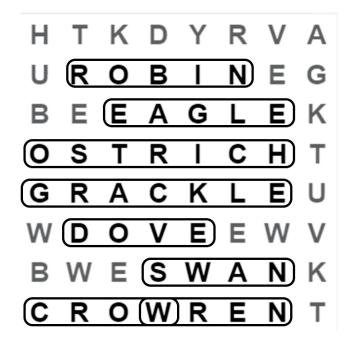

### WORD SEARCH

| Н       | Т | Κ    | D | Y | R | ۷       | Α |
|---------|---|------|---|---|---|---------|---|
| U       | R | 0    | в | Т | Ν | Е       | G |
| В       | Е | Ε    | Α | G | L | Е       | Κ |
| 0       | S | Т    | R | Т | С | н       | Т |
| G       | R | Α    | С | κ | L | Е       | U |
| W       | D | 0    | V | Е | Ε | W       | ۷ |
| В       | W | Ε    | S | W | Α | Ν       | Κ |
| С       | R | 0    | W | R | Е | Ν       | Т |
| OSTRICH |   | WREN |   |   |   | GRACKLE |   |

OSTRICH ROBIN SWAN WREN DOVE EAGLE GRACKLE CROW