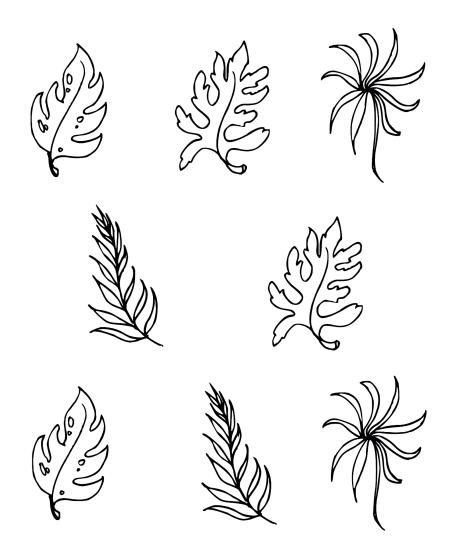

| Т | Κ    | D | Y | R | ۷       | Α |
|---------|---|------|---|---|---|---------|---|
| U       | R | 0    | в | Т | Ν | Е       | G |
| В       | Е | Ε    | Α | G | L | Е       | Κ |
| 0       | S | Т    | R | Т | С | н       | Т |
| G       | R | Α    | С | κ | L | Е       | U |
| W       | D | 0    | V | Е | Ε | W       | ۷ |
| В       | W | Ε    | S | W | Α | Ν       | Κ |
| С       | R | 0    | W | R | Е | Ν       | Т |
| OSTRICH |   | WREN |   |   |   | GRACKLE |   |

OSTRICH ROBIN SWAN WREN DOVE EAGLE GRACKLE CROW

# SUDOKU

#### How To Play:

Each 4x4 box is comprised of 4 smaller 2x2 boxes. Each of these smaller boxes must be filled in with numbers from 1-4. Each row and column of the larger 2x2 box should not have any numbers repeated.



#### MAZE



# **MATCHING PAIRS**



# DOT TO DOT



# JOGGIN' YOUR NOGGIN'

These simple easy-to-play games help provide a sense of accomplishment and help keep the brain active.





### CAN YOU NAME IT? 3-LETTER WORD ANSWER

Hello or Hi, casually



What's the name of a place you go to see lots of animals?

A. Library B. Garden C. Zoo



TOUCAN

### SOLUTIONS







#### Joggin' Your Noggin' Answer:

- "Wonderful Tonight"
- Hey
- C. Zoo