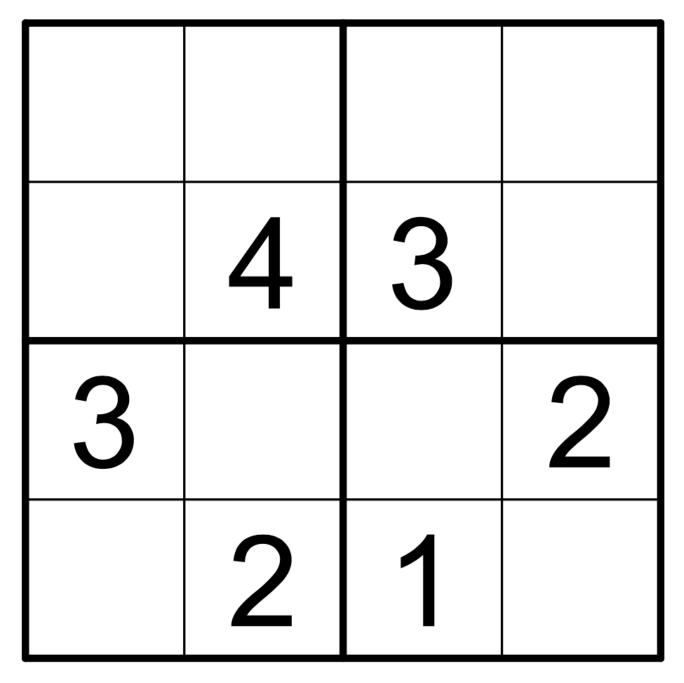

# SUDOKU

#### How To Play:

Each 4x4 box is comprised of 4 smaller 2x2 boxes. Each of these smaller boxes must be filled in with numbers from 1-4. Each row and column of the larger 2x2 box should not have any numbers repeated.