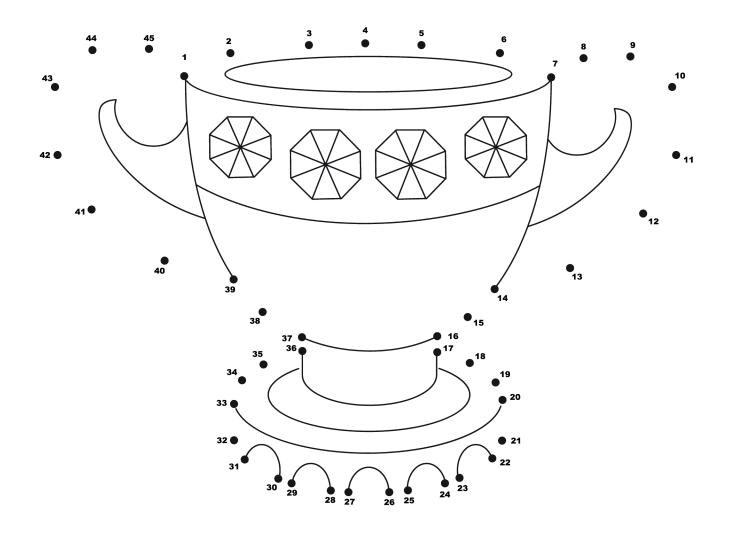

D | Y | R | ۷       | Α |
|---------|---|------|---|---|---|---------|---|
| U       | R | 0    | в | Т | Ν | Е       | G |
| В       | Е | Ε    | Α | G | L | Е       | Κ |
| 0       | S | Т    | R | Т | С | н       | Т |
| G       | R | Α    | С | κ | L | Е       | U |
| W       | D | 0    | V | Е | Ε | W       | ۷ |
| В       | W | Ε    | S | W | Α | Ν       | Κ |
| С       | R | 0    | W | R | Е | Ν       | Т |
| OSTRICH |   | WREN |   |   |   | GRACKLE |   |

OSTRICH ROBIN SWAN WREN DOVE EAGLE GRACKLE CROW

# SUDOKU

#### How To Play:

Each 4x4 box is comprised of 4 smaller 2x2 boxes. Each of these smaller boxes must be filled in with numbers from 1-4. Each row and column of the larger 2x2 box should not have any numbers repeated.



#### MAZE



# **MATCHING PAIRS**



# DOT TO DOT



# JOGGIN' YOUR NOGGIN'

These simple easy-to-play games help provide a sense of accomplishment and help keep the brain active.





### CAN YOU NAME IT? 3-LETTER WORD ANSWER

Hello or Hi, casually



What's the name of a place you go to see lots of animals?

A. Library B. Garden C. Zoo



TOUCAN

### SOLUTIONS







#### Joggin' Your Noggin' Answer:

- "Wonderful Tonight"
- Hey
- C. Zoo