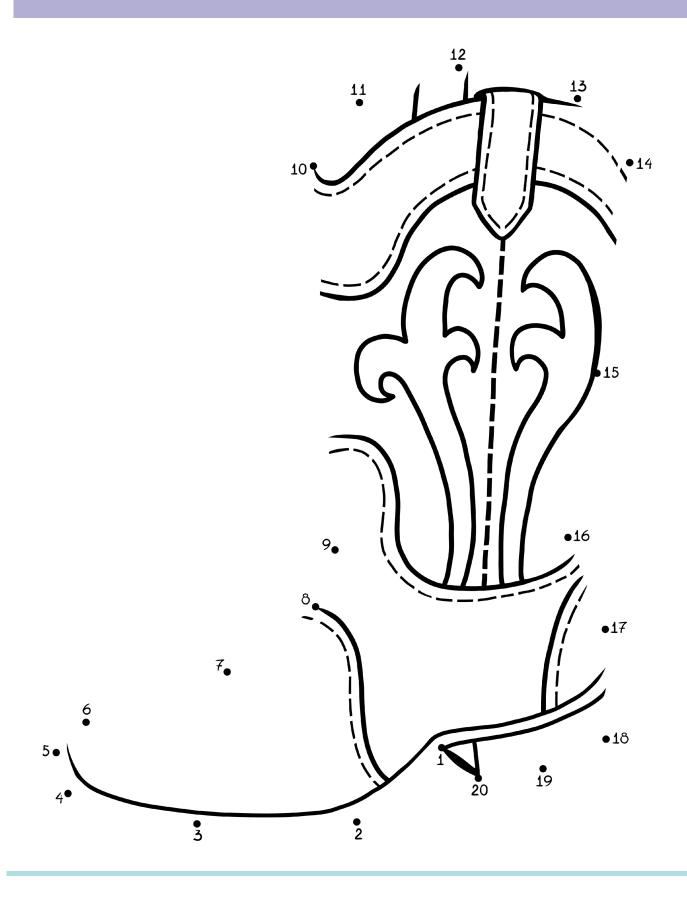

# Daily Delight EZ

**SATURDAY • MAY 17 • 2025** 

#### **WORD SEARCH**

PLASTICJ PDCULCI F S S D X L C C WDISHEST AMPYBAI SCRUBNLS HCDASADS IRTYFUA

CLEAN DIRTY DISHES PLASTIC SCRUB

SUDSY WASH

#### **SUDOKU**

#### **How To Play:**

Each 4x4 box is comprised of 4 smaller 2x2 boxes. Each of these smaller boxes must be filled in with numbers from 1-4. Each row and column of the larger 2x2 box should not have any numbers repeated.

|   | 4 |   |   |
|---|---|---|---|
|   |   |   | 1 |
| 2 |   | 1 |   |
|   | 1 | 3 |   |

### **MAZE**



## **MATCHING PAIRS**



# **DOT TO DOT**



#### **JOGGIN' YOUR NOGGIN'**

These simple easy-to-play games help provide a sense of accomplishment and help keep the brain active.



#### **COMPLETE THE SONG TITLE**

"Hey, \_\_\_\_\_ Lookin'", Hank Williams, Sr, 1951



# CAN YOU NAME IT? 3-LETTER WORD ANSWER

A tree that grows from an acorn



### **TRIVIA QUESTION**

On what holiday do you go trick-or-treating?

- A. Easter
- B. Halloween
- C. Thanksgiving



#### **SOLUTIONS**

| P         | L         | Α | S | T           |     | C | J |
|-----------|-----------|---|---|-------------|-----|---|---|
| P         | D         | C | U | L           | (C) | - | Q |
| F         | S         | S | D | L<br>X      | 니   | C | C |
| M         | <b>(D</b> |   | S | H           | Ε   | S | Т |
| A         | M         | P | Y | H<br>B<br>S |