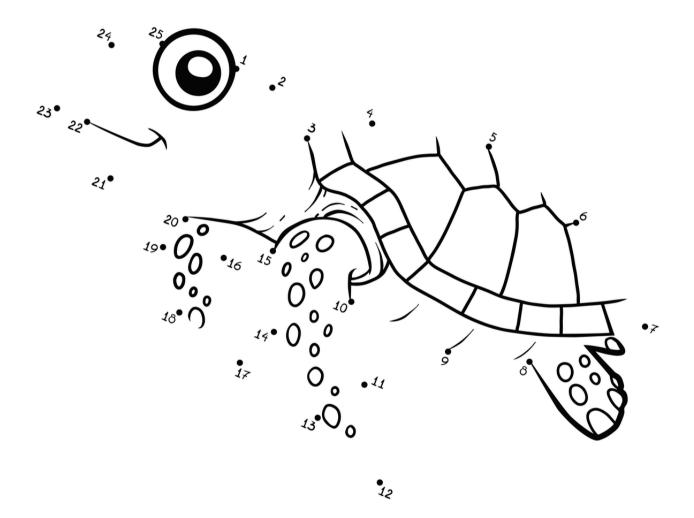

# Daily Delight EZ

SATURDAY • APRIL 19 • 2025

#### WORD SEARCH

GTOADYJT JELLYLP AAPPMTRR MSHRIMPO QMBAOROG OECWGLM AJRNMYJ MHHLL

Frog Jam Jelly Prawn Shrimp Toad

#### **SUDOKU**

#### **How To Play:**

Each 4x4 box is comprised of 4 smaller 2x2 boxes. Each of these smaller boxes must be filled in with numbers from 1-4. Each row and column of the larger 2x2 box should not have any numbers repeated.

|   |   |   | 2 |
|---|---|---|---|
| 1 |   |   |   |
| 3 |   | 2 |   |
|   | 1 |   | 4 |

## **MAZE**



## **MATCHING PAIRS**

















# **DOT TO DOT**



#### **JOGGIN' YOUR NOGGIN'**

These simple easy-to-play games help provide a sense of accomplishment and help keep the brain active.



#### **COMPLETE THE SONG TITLE**

"River Deep, Mountain \_\_\_\_\_", Ike & Tina Turner, 1962



## **CAN YOU NAME IT?**

3 letter word answer

Valuable mineral



# WHICH CAME FIRST?

World War II or Great Depression



## **SOLUTIONS**

| G  | T | 0 | Α | D                     | Υ | J | Т |
|----|---|---|---|-----------------------|---|---|---|
| (J | Ε | L | L | Y                     | L | P | F |
| Α  | A | P | P | Y<br>M<br>I<br>O<br>G | Т | R | R |
| M  | S | Н | R | Ι                     | M | P | o |
| Q  | M | В | Α | 0                     | R | 0 | G |
| 0  | Ε | C | W | G                     | L | M | Т |
| Α  | J | R | M | M