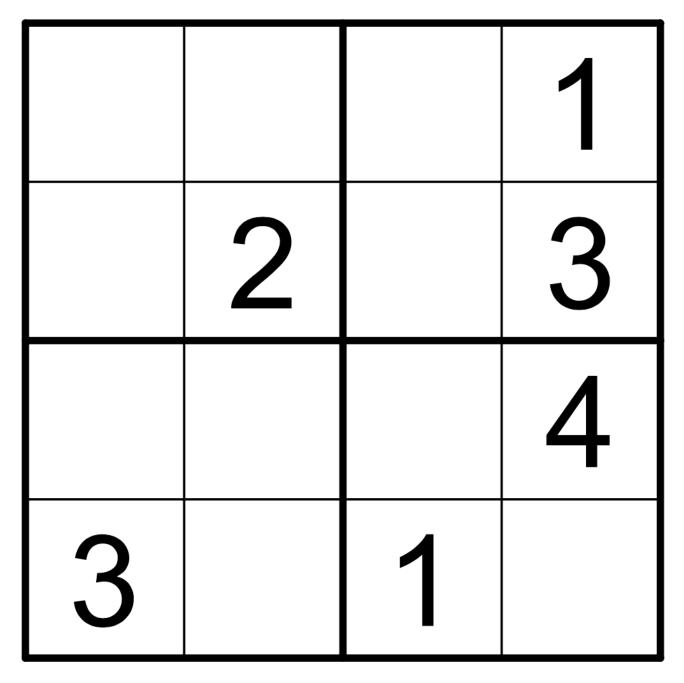

# SUDOKU

#### How To Play:

Each 4x4 box is comprised of 4 smaller 2x2 boxes. Each of these smaller boxes must be filled in with numbers from 1-4. Each row and column of the larger 2x2 box should not have any numbers repeated.