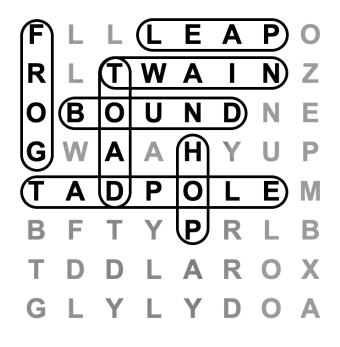

## WORD SEARCH

FLLLEAPO RLTWAINZ ΟΒΟUΝΟΝΕ G W A A H Y U Ρ TADPOLEM BFTYPRL B TDDLAROX GLYLYDOA BOUND LEAP TOAD FROG TADPOLE TWAIN

HOP

## SOLUTIONS