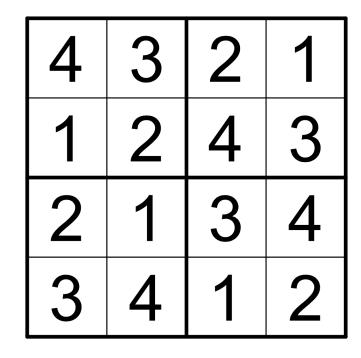

## WORD SEARCH

FLLLEAPO RLTWAINZ ΟΒΟUΝΟΝΕ G W A A H Y U Ρ TADPOLEM BFTYPRL B TDDLAROX GLYLYDOA BOUND LEAP TOAD FROG TADPOLE TWAIN

HOP

# SUDOKU

#### How To Play:

Each 4x4 box is comprised of 4 smaller 2x2 boxes. Each of these smaller boxes must be filled in with numbers from 1-4. Each row and column of the larger 2x2 box should not have any numbers repeated.



### MAZE



# JOGGIN' YOUR NOGGIN'

These simple easy-to-play games help provide a sense of accomplishment and help keep the brain active.





### CAN YOU NAME IT? 3-LETTER WORD ANSWER

Paper you might make a list on.



Where does Santa Claus live?

A. The South Pole B. The North Pole C. 34th Street



## SOLUTIONS







#### Joggin' Your Noggin' Answer:

- "In the Still of the Night"
- Pad
- B. The North Pole