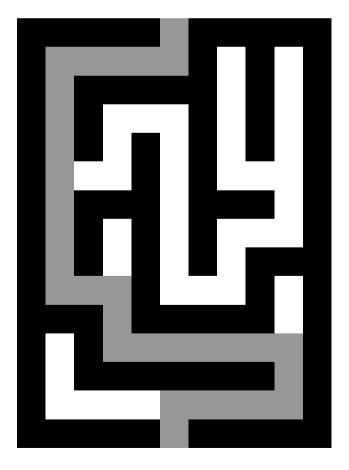

### WORD SEARCH

- LHIPHOPC
- J S W I N G B U A T A P S I A L
- Z A O C P S L T Z G E T I G L U
- GEDANCER
- S S A L S A T E B A F O L K O U

BALLET CULTURE DANCE FOLK HIP HOP JAZZ SALSA STAGE SPINS SWING TAP

# SUDOKU

#### How To Play:

Each 4x4 box is comprised of 4 smaller 2x2 boxes. Each of these smaller boxes must be filled in with numbers from 1-4. Each row and column of the larger 2x2 box should not have any numbers repeated.



#### MAZE



## JOGGIN' YOUR NOGGIN'

These simple easy-to-play games help provide a sense of accomplishment and help keep the brain active.





# CAN YOU NAME IT?

3 letter word answer

To strike forcefully



20/20 or 60 Minutes



### SOLUTIONS



| 4 | 1 | 3 | 2 |
|---|---|---|---|
| 2 | 3 | 4 | 1 |
| 1 | 4 | 2 | 3 |
| 3 | 2 | 1 | 4 |



#### Joggin' Your Noggin' Answer:

- "Sweet Jane"
- Hit
- 60 Minutes