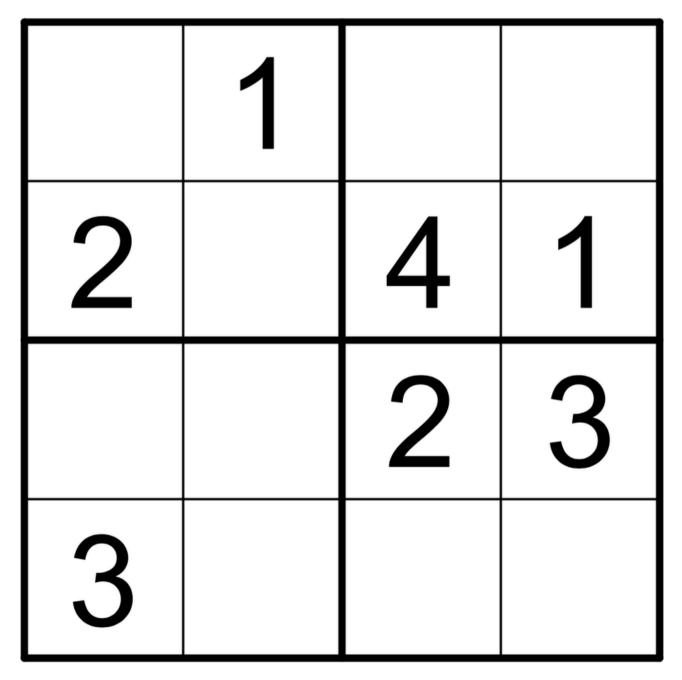

# SUDOKU

#### How To Play:

Each 4x4 box is comprised of 4 smaller 2x2 boxes. Each of these smaller boxes must be filled in with numbers from 1-4. Each row and column of the larger 2x2 box should not have any numbers repeated.

### SOLUTIONS

| 4 | 1 | 3 | 2 |
|---|---|---|---|
| 2 | 3 | 4 | 1 |
| 1 | 4 | 2 | 3 |
| 3 | 2 | 1 | 4 |