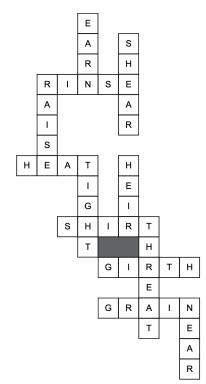

#### Every answer uses only the letters in the word: STRAIGHTEN

#### Down

- 1. Honest living
- 2. Trim a sheep
- 3. Boost spirits
- 5. Compact
- 6. Prince to king
- 8. Intimidating type
- 11. Close by

#### Across

- 3. Wash out
- 4. Warmth
- 7. Tunic or blouse
- 9. Waist size
- 10. Amber fields