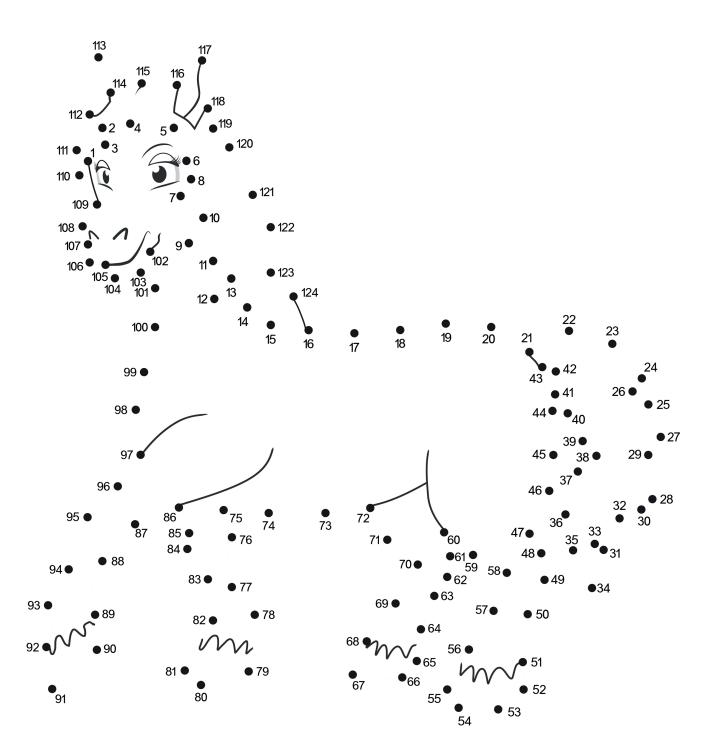

8 | 4 |
| 2      |             | 4 |   |   |   |   |   |   |
|        |             |   |   |   | 6 |   | 5 | 9 |
| 3      |             |   | 2 |   |   |   |   | 7 |
| 3<br>7 |             |   | 1 | 9 |   |   |   |   |
| 1      |             | 9 |   |   |   | 6 |   | 8 |

#### **Helpful Tip:**

If you get stuck, try asking yourself "Where can I place number X in this row or column?" Scan to see if the number is already in that row, column, or box.

# **WORD JUMBLE**

#### Every answer uses only the letters in the word: STRAIGHTEN



#### Down

- 1. Honest living
- 2. Trim a sheep
- 3. Boost spirits
- 5. Compact
- 6. Prince to king
- 8. Intimidating type
- 11. Close by

#### Across

- 3. Wash out
- 4. Warmth
- 7. Tunic or blouse
- 9. Waist size
- 10. Amber fields

# **Connect the Dots**





# SOLUTIONS

#### Trivia Answer: C.

Jerry Lewis was a renowned comedian and actor, known for his partnership with Dean Martin and his popularity in the 1950s and 1960s.





| 7 | 4 | 6 | 1 | 8 | 2 | 5 | 9 | 3 |
|---|---|---|---|---|---|---|---|---|
| 8 | 3 | 1 | 4 | 5 | 9 | 6 | 2 | 7 |
| 5 | 9 | 2 | 3 | 7 | 6 | 8 | 4 | 1 |
| 1 | 6 | 8 | 5 | 4 | 7 | 9 | 3 | 2 |
| 4 | 2 | 5 | 9 | 1 | 3 | 7 | 6 | 8 |
| 9 | 7 | 3 | 2 | 6 | 8 | 1 | 5 | 4 |
| 3 | 1 | 4 | 7 | 9 | 5 | 2 | 8 | 6 |
| 2 | 8 | 9 | 6 | 3 | 1 | 4 | 7 | 5 |
| 6 | 5 | 7 | 8 | 2 | 4 | 3 | 1 | 9 |

|   | • | _ | • | 4 | _ |   | • | • |
|---|---|---|---|---|---|---|---|---|
| 4 | 3 | 5 | 9 | 1 | 7 | 8 | 6 | 2 |
| 9 | 8 | 7 | 6 | 5 | 2 | 4 | 3 | 1 |
| 6 | 2 | 1 | 8 | 3 | 4 | 7 | 9 | 5 |
| 5 | 1 | 6 | 3 | 7 | 9 | 2 | 8 | 4 |
| 2 | 9 | 4