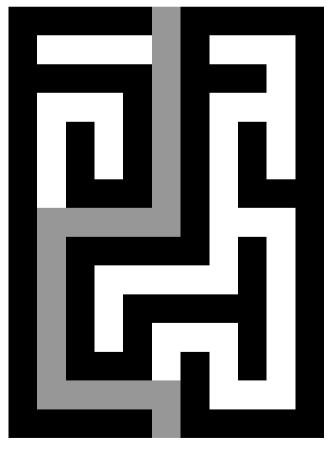

|        |   | L<br>B |
|        | V      | Y      |        | S      | S      |   |        |
| T<br>H | V<br>C | Y      | A<br>0 | S<br>V | S<br>E | R | В      |

BREATH BULB CLOVE HERB PASTA PEEL ROASTED SMELL

## SUDOKU

#### How To Play:

Each 4x4 box is comprised of 4 smaller 2x2 boxes. Each of these smaller boxes must be filled in with numbers from 1-4. Each row and column of the larger 2x2 box should not have any numbers repeated.

|   | 4 | 1 | 3 |
|---|---|---|---|
| 3 | 1 | 4 |   |
|   |   | 3 | 1 |
|   |   |   |   |

### MAZE



## JOGGIN' YOUR NOGGIN'

These simple easy-to-play games help provide a sense of accomplishment and help keep the brain active.





# CAN YOU NAME IT?

3 letter word answer

Bent, curved or arched



Mickey Mouse or Stuart Little



### SOLUTIONS







#### Joggin' Your Noggin' Answer:

- "This Magic Moment"
- Bow
- Mickey Mouse