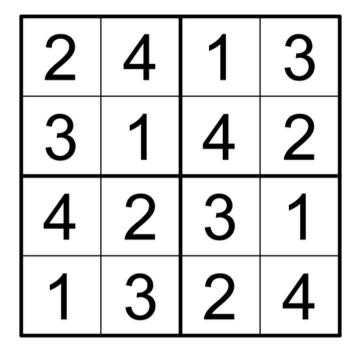

## SUDOKU

#### How To Play:

Each 4x4 box is comprised of 4 smaller 2x2 boxes. Each of these smaller boxes must be filled in with numbers from 1-4. Each row and column of the larger 2x2 box should not have any numbers repeated.

|   | 4 | 1 | 3 |
|---|---|---|---|
| 3 | 1 | 4 |   |
|   |   | 3 | 1 |
|   |   |   |   |