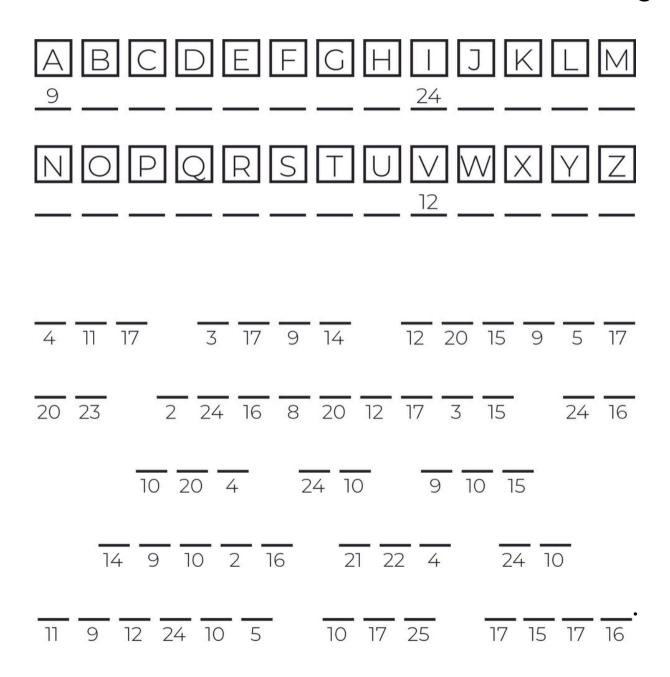

### **CRYPTOGRAM**

Each number stands for a letter. The correlating number for 3 of the letters has been provided as a starting point. Find the numbers in the puzzle and write the assigned letter. Single letters and word length are all hints. Be sure to keep track of what numbers are used for each letter to decode the message!