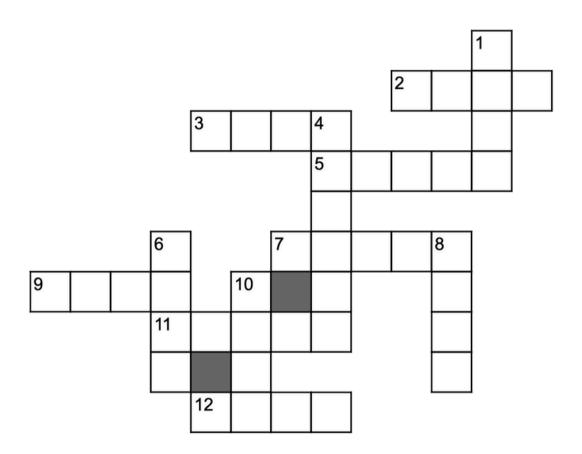

#### **Down**

- 1. You hitch one to a horse
- 4. Where the North Pole is
- 6. Amount
- 8. Disordered mob
- 10.1 layer of paint

#### **Across**

- 2. Fly high
- 3. Killer whale
- 5. Cook in the oven
- 7. Step on a case
- 9. Three
- 11. Endure hardship
- 12.5 pointed shape