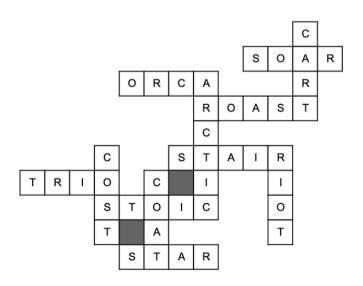

#### **Down**

- 1. You hitch one to a horse
- 4. Where the North Pole is
- 6. Amount
- 8. Disordered mob
- 10.1 layer of paint

#### **Across**

- 2. Fly high
- 3. Killer whale
- 5. Cook in the oven
- 7. Step on a case
- 9. Three
- 11. Endure hardship
- 12.5 pointed shape

#### Trivia Answer: A

The Alps mountain range stretches across eight central European countries: Austria, France, Germany, Italy, Liechtenstein, Monaco, Slovenia, and Switzerland, but not Hungary.

| 1 | G | Н  | K | R        | N      | G   | Α | 1 | Т | 1 | S         | R | N |
|---|---|----|---|----------|--------|-----|---|---|---|---|-----------|---|---|
| R | D | P  | H | R        | 1      |     |   |   |   |   |           |   |   |
| P | Q | V  | B | ψl       | J      | P   | 9 | Q | R | L | N         | С | K |
| 1 | R | -1 | 9 | 솅        | B      | /F/ | N | N | Q | 1 | G         | R | ß |
| F | M | Т  | D | Ŋ        | ⇜      |     | 0 |   |   |   |           |   | 1 |
| Α | 1 | C  | 3 | <b>₩</b> | Ú      | Ć   | Æ |   |   |   | P         |   | G |
| 1 | 0 | L  | 1 | Θ,       | Ø      | ◈   | 1 | C | С | С | Z         | 1 | Н |
|   |   | Q  |   | /        | ⇗      | 1   | W | 1 | Z | 0 | N         | F | Т |
| 1 | Н | R  | N | 6        | c      | 1   | Ø | 7 | Ø | U | ٧         | M | 1 |
|   |   | J  |   |          |        |     |   |   |   |   |           |   | Ν |
| S | Р | Α  | С | E        | S      | Н   | T | B | Α | Т | L         | J | G |
| Α | K | Т  | U | N        | $\Box$ | N   | V | Α | D | - | 17. 17. 1 |   | R |
| U | L | 1  | Н | 1        | Т      | K   | 0 | Ε | Α | R | U         | В | M |
| N | G | M  | N | R        | В      | 1   | Z | G | 1 | 1 | K         | K | Н |