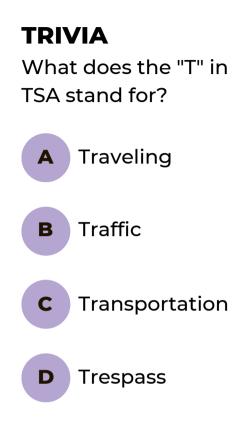

#### Trivia Answer: C.

The Transportation Security Administration (TSA) is an agency of the United States Department of Homeland Security (DHS) that has authority over the security of transportation systems.