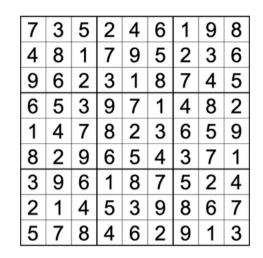

| 2           |   |   |   |        |   | 5 |   | 8 |
|-------------|---|---|---|--------|---|---|---|---|
| 2<br>4<br>6 | 5 |   | 3 | 7      |   |   |   |   |
| 6           |   |   | 5 |        | 4 |   | 9 |   |
|             |   | 8 |   |        | 1 |   |   | 9 |
| 9           |   | 5 |   |        |   | 2 | 3 |   |
|             | 4 |   |   |        | 5 |   | 8 | 7 |
|             | 4 |   |   | 9      |   |   |   |   |
|             |   | 6 |   | 9<br>8 |   |   | 7 | 1 |
|             | 7 | 3 |   |        |   |   |   |   |