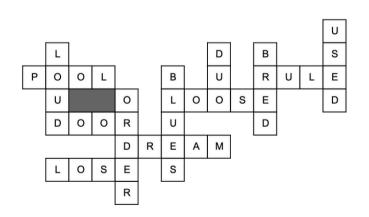

## Every answer uses only the letters in the word: BLOOD PRESSURE

#### Down

- 1. Second-hand
- 2. Roaring
- 3. Partners in crime
- 4. Raised for greatness
- 6. Robert Johnson's deal
- 8. Dances with chaos

#### Across

- 5. Lifeguard's authority
- 7. A Kings duty
- 9. Baggy
- 10. "A knock at the \_\_\_\_"
- 11. Slumber show
- 12. Game over