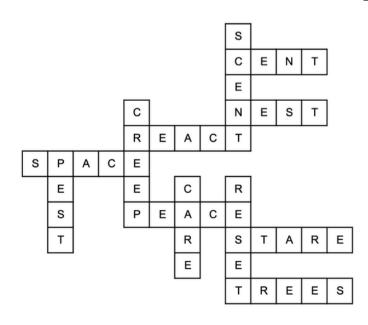

# **WORD JUMBLE**

#### Every answer uses only the letters in the word:

#### **SPACE CENTER**

#### **Down**

- 1. Not a penny
- 3. Shady weirdo
- 7. Insects or mice, e.g.
- 8. Look after
- 9. Restart, renew

#### **Across**

- 2. Penny, for one
- 4. Empty when the kids leave
- 5. Impulse response
- 6. Outer \_\_\_\_\_
- 10. Hippie lingo
- 11. Look hard
- 12. Hosts birds