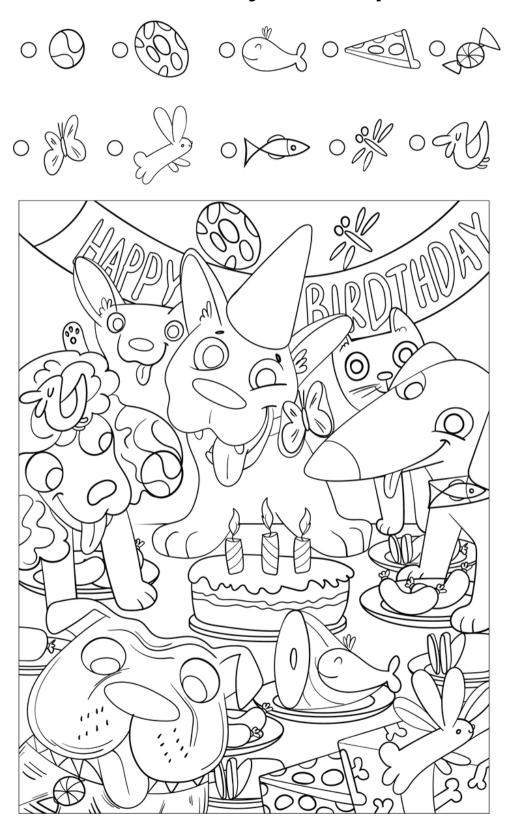

|   | 9 |   |   | 4 |   |
|                  |   |   |   |   | 6 |   | 8 |   |
| 8                | 9 |   |   |   |   | 3 |   |   |
|                  | 9 |   | 4 | 3 |   | 1 |   |   |
|                  | 1 |   | 2 |   |   | 5 |   | 4 |

#### **Helpful Tip:**

If you get stuck, try asking yourself "Where can I place number X in this row or column?" Scan to see if the number is already in that row, column, or box.

#### **WORD JUMBLE**

#### Every answer uses only the letters in the word:

#### **ELEMENTARY**



#### **Down**

- 1. Supper is one
- 2. Female horse
- 4. On keen watch
- 6. Man-type
- 7. Gain knowledge
- 10. Patty or tuna

#### Across

- 3. Sooner's opposite
- 5. Adversary
- 7. One tier
- 8. Squad
- 9. Kingdom

#### **SEEK AND FIND**

Find the hidden objects in the picture.





### **SOLUTIONS**

#### Trivia Answer: C.

Jennifer Hudson became the youngest EGOT winner in 2022 at the age of 40.

| J                | D                | В                |             |             | C           | <u>(C)</u>  | Α           | М           | Р           |             | Е                | В           | 0                          |
|------------------|------------------|------------------|-------------|-------------|-------------|-------------|-------------|-------------|-------------|-------------|------------------|-------------|----------------------------|
| R                | W                | С                | P           | A           |             |             | С           |             |             | U           | В                | -           | L