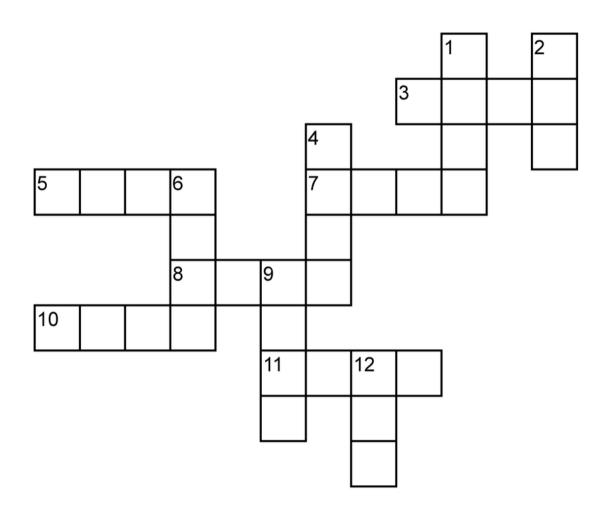

## **WORD JUMBLE**

#### Every answer uses only the letters in the word: PANCAKES

#### Down

- 1. Suit or brief
- 2. To compose
- 4. Pimple
- 6. Narrow end
- 9. Collar area
- 12. Inquire

#### Across

- 3. Step distance
- 5. Look over
- 7. Pound or Angel
- food
- 8. Walking aid
- 10. Loot carrier
- 11. Highest point