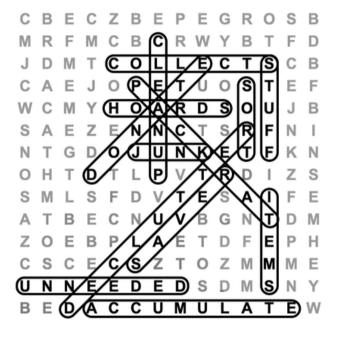

|   | 6 |   |
| 6 |   |   | 9 |   |   |   | 5 |   |
|   | 9 | 1 |   |   |   |   | 8 |   |

#### **Helpful Tip:**

If you get stuck, try asking yourself "Where can I place number X in this row or column?" Scan to see if the number is already in that row, column, or box.

## **WORD JUMBLE**

#### Every answer uses only the letters in the word: PANCAKES



#### Down

- 1. Suit or brief
- 2. To compose
- 4. Pimple
- 6. Narrow end
- 9. Collar area
- 12. Inquire

#### Across

- 3. Step distance
- 5. Look over
- 7. Pound or Angel
- food
- 8. Walking aid
- 10. Loot carrier
- 11. Highest point

## **SEEK AND FIND**

#### Find the hidden objects in the picture.







# SOLUTIONS

#### **Trivia Answer: D. Massachusetts**

Of Irish descent, JFK was born in Brookline, Massachusetts, on May 29, 1917.





| 6 | 8 | 4 | 7 | 3 | 9 | 2 | 5 | 1 |
|---|---|---|---|---|---|---|---|---|
| 5 | 9 | 3 | 6 | 1 | 2 | 4 | 7 | 8 |
| 1 | 7 | 2 | 8 | 4 | 5 | 3 | 6 | 9 |
| 4 | 5 | 8 | 1 | 7 | 3 | 6 | 9 | 2 |
| 3 | 1 | 7 | 2 | 9 | 6 | 5 | 8 | 4 |
| 9 | 2 | 6 | 4 | 5 | 8 | 7 | 1 | 3 |
| 2 | 4 | 9 | 5 | 8 | 7 | 1 | 3 | 6 |
| 7 | 3 | 1 | 9 | 6 | 4 | 8 | 2 | 5 |
| 8 | 6 | 5 | 3 | 2 | 1 | 9 | 4 | 7 |

| 3 | 7 | 2 | 8 | 9 | 4 | 5 | 1 | 6 |
|---|---|---|---|---|---|---|---|---|
| 1 | 8 | 4 | 7 | 6 | 5 | 9 | 3 | 2 |
| 9 | 5 | 6 | 3 | 1 | 2 | 8 | 4 | 7 |
| 8 | 3 | 9 | 4 | 7 | 6 | 1 | 2 | 5 |
| 4 | 1 | 5 | 2 | 8 | 9 | 6 | 7 | 3 |
| 2 | 6 | 7 | 5 | 3 | 1 | 4 | 9 | 8 |
| 7 | 4 | 8 | 1 | 5 | 3 | 2 | 6 | 9 |
| 6 | 2 | 3 | 9 | 4 | 8 | 7 | 5 | 1 |
| 5 | 9 | 1 | 6 | 2 | 7 | 3 | 8 | 4 |