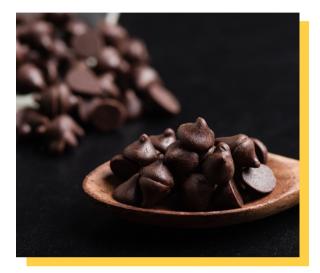

## **National Chocolate Chip Day**

If you love chocolate chips, this is your big day! May 15th is National Chocolate Chip Day, but have vou ever wondered where those delightful morsels came from? You can thank one curious and creative baker. In 1937, while working at the **Toll House Inn, Ruth Graves** Wakefield of Whitman. Massachusetts. decided to add some chocolate to the cookies she was making. She added cut-up chunks of a semi-sweet Nestle chocolate bar to a cookie recipe. The cookies were a huge success, and in 1939, Wakefield signed an agreement with Nestle to add her recipe to the chocolate bar's packaging. In exchange for the recipe, Wakefield received a lifetime supply of chocolate. And, you guessed it, Toll House cookies were named for the inn where they were created.