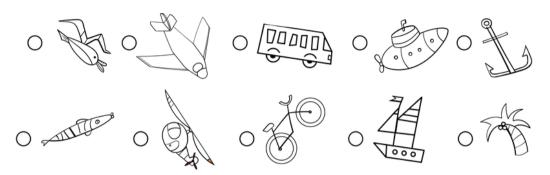

## **WORD JUMBLE**

#### Every answer uses only the letters in the word: PANCAKES