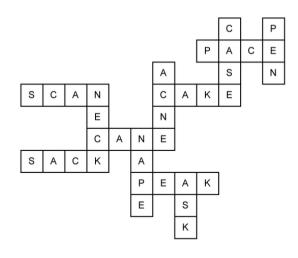

## **WORD JUMBLE**

#### Every answer uses only the letters in the word: PANCAKES

#### Down

- 1. Suit or brief
- 2. To compose
- 4. Pimple
- 6. Narrow end
- 9. Collar area
- 12. Inquire

#### Across

- 3. Step distance
- 5. Look over
- 7. Pound or Angel
- food
- 8. Walking aid
- 10. Loot carrier
- 11. Highest point