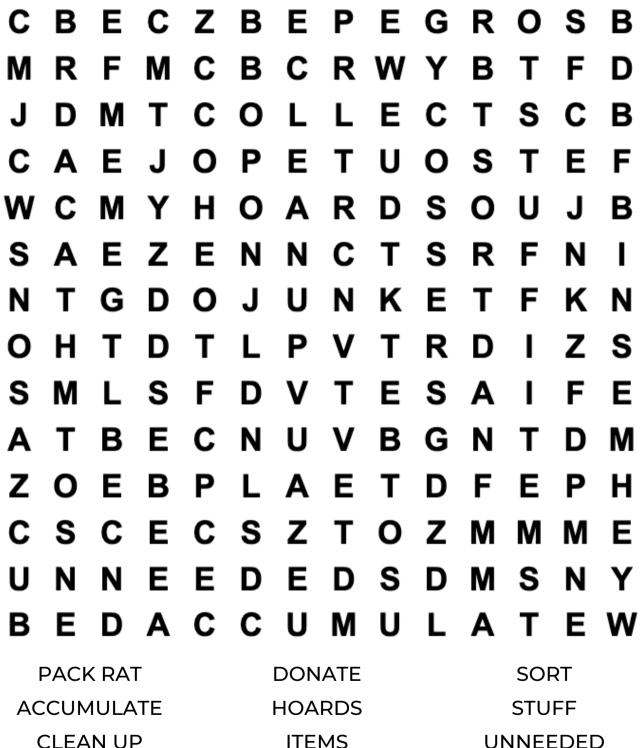

senior living activity assistant powered by **spectrio** 



#### DID YOU KNOW? Tum Tum Tums!

In 1928 a Missouri pharmacist, Jim Howe developed a chalky tablet to treat his wife's indigestion. Nellie Howe gave out samples to seasick travelers on a cruise ship the tablets were well received. Soon Howe began to sell his acid relievers. Tums hit pharmacy shelves two years later and sold for 10 cents per roll. The name was chosen from a radio contest in St. Louis, where 99% of Tums have been made for nearly 100 years.

## TRIVIA

In what state was John F. Kennedy born?



## **TODAY'S FUNNY**

What did the cinnamon say to the paprika when he arrived at his house?

May I please cumin?

## **TODAY'S WISDOM**

"Keep some room in your heart for the unimaginable." - Mary Oliver

## WORD SEARCH



JUNK

.

SAVER

DE-CLUTTER

COLLECTS

# SUDOKU

#### How To Play:

Each 9x9 box is comprised of 9 smaller 3x3 boxes. Each of these smaller boxes must be filled in with numbers from 1-9. Each row and column of the larger 9x9 box should not have any numbers repeated.

| 6 |   | 4 |   |   |   | 2 | 5 |   |
|---|---|---|---|---|---|---|---|---|
|   |   | 3 |   | 1 |   |   |   | 8 |
| 1 |   |   | 8 | 4 |   |   | 6 | 9 |
| 4 | 5 | 8 |   |   | 3 |   |   |   |
|   | 1 |   | 2 |   | 6 | 5 |   |   |
|   |   |   |   |   |   | 7 | 1 | 3 |
|   |   | 9 |   | 8 |   |   | 3 | 6 |
|   | 3 |   | 9 |   |   |   | 2 | 5 |
| 8 | 6 | 5 | 3 |   | 1 |   |   |   |

| 3 | 7 |   |   |   |   |   |   |   |
|---|---|---|---|---|---|---|---|---|
|   |   |   | 7 |   |   | 9 |   | 2 |
|   |   | 6 |   | 1 |   |   |   | 7