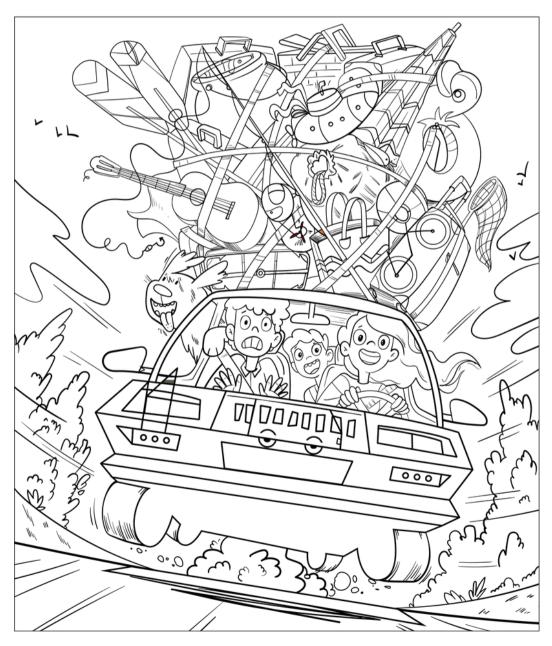

8 | 3 | 9 |   |   | 6 | 1 |   |   |
|   |   |   | 2 | 8 |   | 6 |   |   |
| 2 |   |   |   |   |   | 4 | 9 | 8 |
|   |   | 8 |   |   | 3 |   | 6 |   |
| 6 |   |   | 9 |   |   |   | 5 |   |
|   | 9 | 1 |   |   |   |   | 8 |   |

#### **Helpful Tip:**

If you get stuck, try asking yourself "Where can I place number X in this row or column?" Scan to see if the number is already in that row, column, or box.

## **WORD JUMBLE**

#### Every answer uses only the letters in the word: PANCAKES



#### Down

- 1. Suit or brief
- 2. To compose
- 4. Pimple
- 6. Narrow end
- 9. Collar area
- 12. Inquire

#### Across

- 3. Step distance
- 5. Look over
- 7. Pound or Angel
- food
- 8. Walking aid
- 10. Loot carrier
- 11. Highest point

## **SEEK AND FIND**

#### Find the hidden objects in the picture.







# SOLUTIONS

#### **Trivia Answer: D. Massachusetts**

Of Irish descent, JFK was born in Brookline, Massachusetts, on May 29, 1917.





| 6 | 8 | 4 | 7 | 3 | 9 | 2 | 5 | 1 |
|---|---|---|---|---|---|---|---|---|
| 5 | 9 | 3 | 6 | 1 | 2 | 4 | 7 | 8 |
| 1 | 7 | 2 | 8 | 4 | 5 | 3 | 6 | 9 |
| 4 | 5 | 8 | 1 | 7 | 3 | 6 | 9 | 2 |
| 3 | 1 | 7 | 2 | 9 | 6 | 5 | 8 | 4 |
| 9 | 2 | 6 | 4 | 5 | 8 | 7 | 1 | 3 |
| 2 | 4 | 9 | 5 | 8 | 7 | 1 | 3 | 6 |
| 7 | 3 | 1 | 9 | 6 | 4 | 8 | 2 | 5 |
| 8 | 6 | 5 | 3 | 2 | 1 | 9 | 4 | 7 |

| 3 | 7 | 2 | 8 | 9 | 4 | 5 | 1 | 6 |
|---|---|---|---|---|---|---|---|---|
| 1 | 8 | 4 | 7 | 6 | 5 | 9 | 3 | 2 |
| 9 | 5 | 6 | 3 | 1 | 2 | 8 | 4 | 7 |
| 8 | 3 | 9 | 4 | 7 | 6 | 1 | 2 | 5 |
| 4 | 1 | 5 | 2 | 8 | 9 | 6 | 7 | 3 |
| 2 | 6 | 7 | 5 | 3 | 1 | 4 | 9 | 8 |
| 7 | 4 | 8