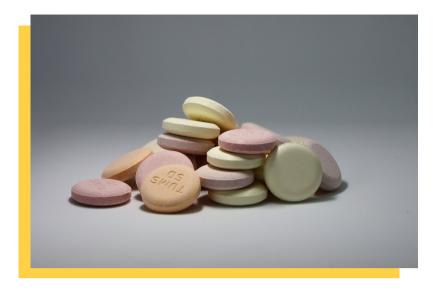

#### DID YOU KNOW? Tum Tum Tums!

In 1928 a Missouri pharmacist, Jim Howe developed a chalky tablet to treat his wife's indigestion. Nellie Howe gave out samples to seasick travelers on a cruise ship the tablets were well received. Soon Howe began to sell his acid relievers. Tums hit pharmacy shelves two years later and sold for 10 cents per roll. The name was chosen from a radio contest in St. Louis, where 99% of Tums have been made for nearly 100 years.