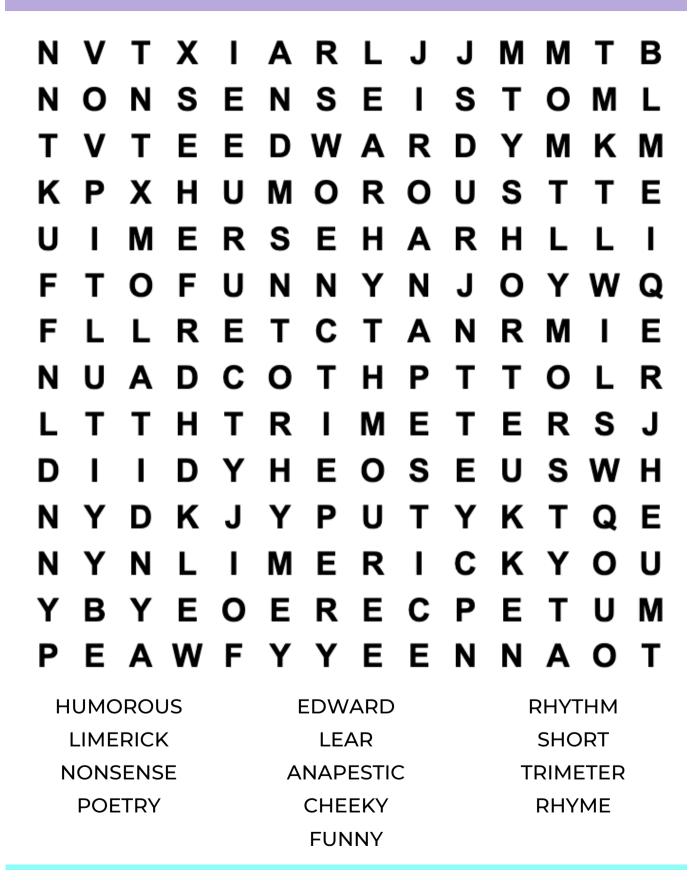

e Roofline?

In many poems and stories, the widow's walk provided an elevated vantage point for seamen's wives to survey the harbor for their husbands' arrival. Sadly, many never returned, leaving their wives to become mourning widows. Some historians, however, believe the walks were designed more practically, for firefighting. Chimney fires were common in the 1800s, families would store buckets of sand to pour down the chimney, and the widow's walk provided access to the chimney opening.

## TRIVIA

Which dietary mineral is essential for bone and teeth health?



## **TODAY'S FUNNY**

What do you call a cow that plays the saxophone?

A blues moo-sician.

## **TODAY'S WISDOM**

"If cauliflower can somehow become pizza...you, my friend, can do anything." - Fairytale Farmer

## WORD SEARCH



# SUDOKU

#### How To Play:

Each 9x9 box is comprised of 9 smaller 3x3 boxes. Each of these smaller boxes must be filled in with numbers from 1-9. Each row and column of the larger 9x9 box should not have any numbers repeated.

|   | 5 |   |   |   | 9 |   | 4 |   |
|---|---|---|---|---|---|---|---|---|
|   | 8 | 7 |   | 2 |   |   | 6 |   |
|   |   |   |   |   | 6 | 8 | 2 |   |
| 6 |   |   | 9 | 8 | 5 |   |   |   |
| 1 |   |   |   |   |   | 3 |   | 7 |
|   | 2 | 8 |   | 1 |   |   |   | 9 |
| 5 |   |   | 6 |   |   | 4 | 7 |   |
|   | 6 | 9 | 5 |   |   | 1 |   | 2 |
|   |   |   | 1 | 7 | 2 | 5 |   |   |

| 4<br>9 |   |   | 9 |   | 6 |        |   |   |
|--------|---|---|---|---|---|--------|---|---|
| 9      |   |   |   |   |   | 4      | 3 |   |
|        |   |   | 7 | 8 |   | 4<br>9 |   |