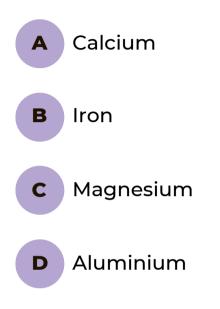

## TRIVIA

Which dietary mineral is essential for bone and teeth health?

#### Trivia Answer: A.

Calcium is an important nutrient that people need to consume for strong bones and teeth.

| 4 | 8 | 1 | 9 | 3 | 6 | 2 | 7 | 5 |
|---|---|---|---|---|---|---|---|---|
| 9 | 7 | 6 | 1 | 5 | 2 | 4 | 3 | 8 |
| 3 | 2 | 5 | 7 | 8 | 4 | 9 | 6 | 1 |
| 2 | 6 | 3 | 4 | 9 | 5 | 8 | 1 | 7 |
| 7 | 4 | 8 | 2 | 6 | 1 | 5 | 9 | 3 |
| 5 | 1 | 9 | 3 | 7 | 8 | 6 | 2 | 4 |
| 6 | 5 | 7 | 8 | 2 | 3 | 1 | 4 | 9 |
| 8 | 3 | 4 | 6 | 1 | 9 | 7 | 5 | 2 |
| 1 | 9 | 2 | 5 | 4 | 7 | 3 | 8 | 6 |