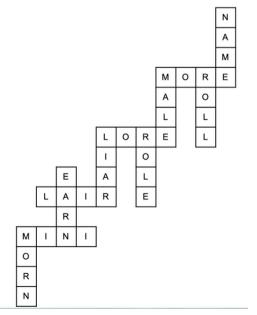

# **WORD JUMBLE**

### Every answer uses only the letters in the word: MILLIONAIRE

#### Down

- 1. Follows first or sur
- 2. What a Tom cat is
- 3. Roster
- 4. Con-artist is one
- 5. Actor 's part
- 6. To garner
- 8. Sunrise, for short

#### Across

- 2. Extra amount
- 4. Tale
- 7. Villain hideaway
- 8. Small