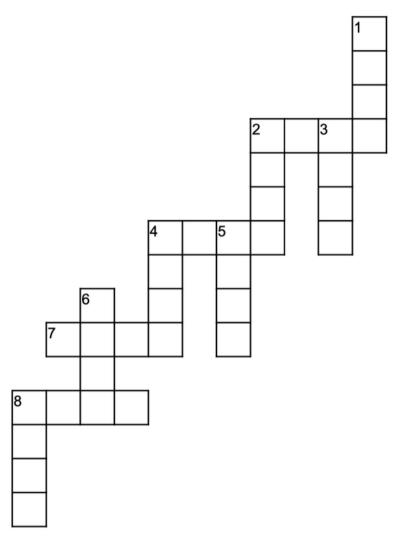

# **WORD JUMBLE**

### Every answer uses only the letters in the word: MILLIONAIRE

#### Down

- 1. Follows first or sur
- 2. What a Tom cat is
- 3. Roster
- 4. Con-artist is one
- 5. Actor 's part
- 6. To garner
- 8. Sunrise, for short

#### Across

- 2. Extra amount
- 4. Tale
- 7. Villain hideaway
- 8. Small