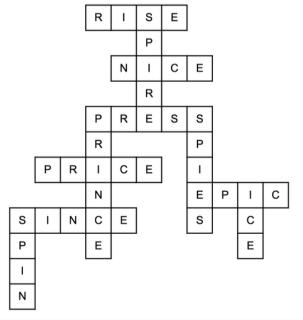

## **WORD JUMBLE**

#### Every answer uses only the letters in the word:

#### PRINCESS

#### Down

- 2. Cathedral steeple
- 4. Monarch's son
- 5. Secret agents
- 8. Glacial material
- 9. Entangle spirally

#### Across

- 1. Ascend
- 3. Pleasant
- 4. The Associated \_\_\_\_\_
- 6. What it costs
- 7. Long heroic poem
- 9. From past to present