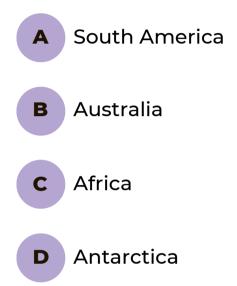

## TRIVIA

Which continent is home to the llama?

#### Trivia Answer: A. South America

It can be found for the most part in the regions of the Andes mountains and is used by the people there both for its meat, its fiber, and its capability as a pack animal.