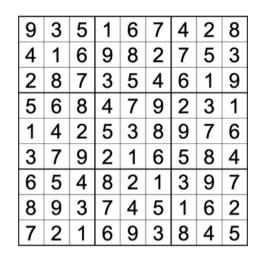

# SUDOKU

#### How To Play:

Each 9x9 box is comprised of 9 smaller 3x3 boxes. Each of these smaller boxes must be filled in with numbers from 1-9. Each row and column of the larger 9x9 box should not have any numbers repeated.

| 5 | 4 | 1 |   |   |   |   |   |   |
|---|---|---|---|---|---|---|---|---|
|   |   |   |   | 6 | 9 |   |   | 5 |
|   |   |   |   |   |   | 8 |   | 2 |
|   |   |   |   |   |   | 9 |   |   |
|   | 7 | 3 | 4 | 8 |   |   |   |   |
|   | 8 | 4 |   | 9 | 2 | 7 |   |   |
| 7 | 5 |   |   |   |   |   | 4 |   |
|   |   |   | 8 | 4 |   |   | 6 | 7 |
|   |   |   | 7 | 2 | 6 |   | 5 |   |

#### **Helpful Tip:**

If you get stuck, try asking yourself "Where can I place number X in this row or column?" Scan to see if the number is already in that row, column, or box.

|   |   | 4 | 0 | - | • | ~ | ~ | • |
|---|---|---|---|---|---|---|---|---|
| 5 | 4 | 1 | 2 | 1 | 8 | 6 | 9 | 3 |
| 8 | 2 | 7 | 3 | 6 | 9 | 4 | 1 | 5 |
| 3 | 6 | 9 | 1 | 5 | 4 | 8 | 7 | 2 |
| 2 | 1 | 5 | 6 | 3 | 7 | 9 | 8 | 4 |
| 9 | 7 | 3 | 4 | 8 | 1 | 5 | 2 | 6 |
| 6 | 8 | 4 | 5 | 9 | 2 | 7 | 3 | 1 |
| 7 | 5 | 6 | 9 | 1 | 3 | 2 | 4 | 8 |
| 1 | 9 | 2 | 8 | 4 | 5 | 3 | 6 | 7 |
| 4 | 3 | 8 | 7 | 2 | 6 | 1 | 5 | 9 |