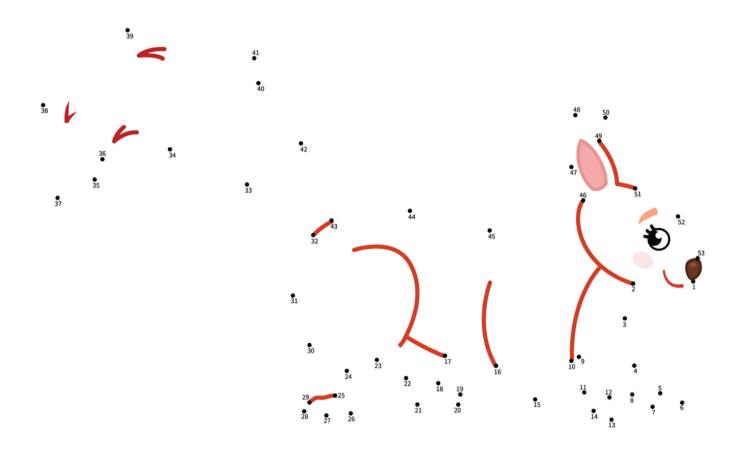

# Daily Delight EZ

**SUNDAY • MARCH 30 • 2025** 

#### **WORD SEARCH**

NBXGROPU TUUNYNS NALIENHA IDNAP СК OEUUYUOC ANRUOFOE OAXNOO NVADERA

TAKEN ALIEN KIDNAP UFO SAUCER HOAX INVADER

#### **SUDOKU**

#### **How To Play:**

Each 4x4 box is comprised of 4 smaller 2x2 boxes. Each of these smaller boxes must be filled in with numbers from 1-4. Each row and column of the larger 2x2 box should not have any numbers repeated.

|   | 2 | 1 | 4 |
|---|---|---|---|
|   |   | 3 |   |
| 4 |   |   | 3 |
| 2 |   |   |   |

#### **MAZE**



#### **MATCHING PAIRS**



### DOT TO DOT



#### **JOGGIN' YOUR NOGGIN'**

These simple easy-to-play games help provide a sense of accomplishment and help keep the brain active.



#### **COMPLETE THE SONG TITLE**

"Jungle \_\_\_\_\_", 1974, Kool and the Gang



# CAN YOU NAME IT?

A can that is decreed by a church council



## WHICH CAME FIRST?

Tupperware or Leonardo DiCaprio



#### **SOLUTIONS**



| 3 | 2 | 1 | 4 |
|---|---|---|---|
| 1 | 4 | თ | 2 |
| 4 | 1 | 2 | 3 |
| 2 | 3 | 4 | 1 |



#### Joggin' Your Noggin' Answer:

- "Jungle Boogie", 1974, Kool and the Gang
- <u>Can</u>on
- Tupperware