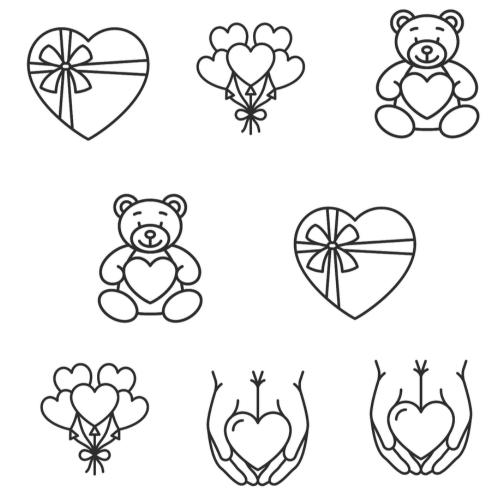

# Daily Delight EZ

**SUNDAY • FEBRUARY 9 • 2025** 

#### **WORD SEARCH**

CNUDLDED ITED LUN EAIWTTHE AOOTWTKA NONHHNAL TDSHIRTT WORKERS SAFETYEA

CLEAN HEALTH SAFETY SHIRT UNIONS UNITED WORKERS

#### **SUDOKU**

#### **How To Play:**

Each 4x4 box is comprised of 4 smaller 2x2 boxes. Each of these smaller boxes must be filled in with numbers from 1-4. Each row and column of the larger 2x2 box should not have any numbers repeated.

| 3 |   |   |   |
|---|---|---|---|
|   |   |   | 2 |
| 1 |   | 2 |   |
|   | 3 |   | 1 |

### **MAZE**



## **MATCHING PAIRS**



## DOT TO DOT



#### **JOGGIN' YOUR NOGGIN'**

These simple easy-to-play games help provide a sense of accomplishment and help keep the brain active.



#### **COMPLETE THE SONG TITLE**

"Tracks of my \_\_\_\_\_", 1965, Smokey Robinson



#### FINISH THE RHYME

Mary, Mary, quite contrary,



# WHAT NUMBER BELONGS IN THE PHRASE

The radio had been stolen, but otherwise we got the car back all in \_\_\_\_\_ piece.



#### **SOLUTIONS**

| C | N         | O | D | L | D  | Е | D |
|---|-----------|---|---|---|----|---|---|
| L |           | N | - | Т | Ε  | D | H |
| E | W A O O D | ı | W | Т | Т  | Н | E |
| A | 0         | 0 | Т | W | Т  | K | A |
| N | 0         | N | Н | Н | N  | A | 니 |
| Т | D         | S | Н | Ι | R  | T | T |
| W | 0         | R | K | Ε | R  | S | H |
| S | Α