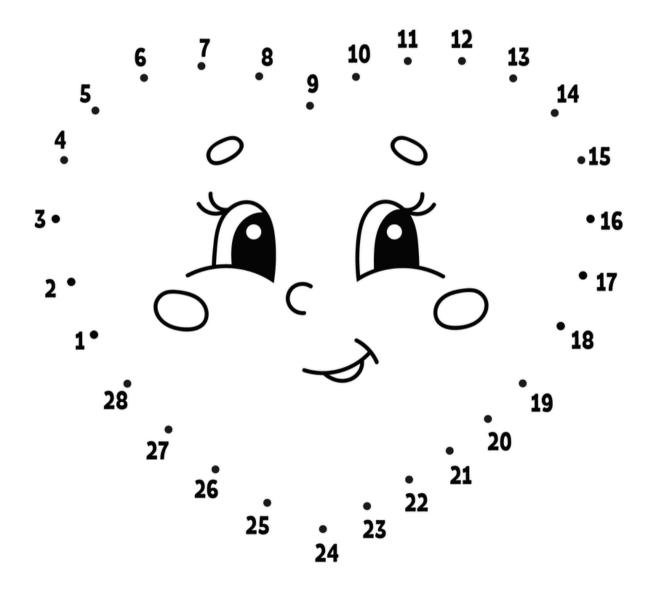

# Daily Delight EZ

**SUNDAY • FEBRUARY 9 • 2025** 

#### **WORD SEARCH**

CNUDLDED ITED LUN EAIWTTHE AOOTWTKA NONHHNAL TDSHIRTT WORKERS SAFETYEA

CLEAN HEALTH SAFETY SHIRT UNIONS UNITED WORKERS

#### **SUDOKU**

#### **How To Play:**

Each 4x4 box is comprised of 4 smaller 2x2 boxes. Each of these smaller boxes must be filled in with numbers from 1-4. Each row and column of the larger 2x2 box should not have any numbers repeated.

| 3 |   |   |   |
|---|---|---|---|
|   |   |   | 2 |
| 1 |   | 2 |   |
|   | 3 |   | 1 |

### **MAZE**



## **MATCHING PAIRS**



## DOT TO DOT



#### **JOGGIN' YOUR NOGGIN'**

These simple easy-to-play games help provide a sense of accomplishment and help keep the brain active.



#### **COMPLETE THE SONG TITLE**

"Tracks of my \_\_\_\_\_", 1965, Smokey Robinson



#### FINISH THE RHYME

Mary, Mary, quite contrary,



# WHAT NUMBER BELONGS IN THE PHRASE

The radio had been stolen, but otherwise we got the car back all in \_\_\_\_\_ piece.



#### **SOLUTIONS**

| C | N         | O | D | L | D  | Е | D |
|---|-----------|---|---|---|----|---|---|
| L |           | N | - | Т | Ε  | D | H |
| E | W A O O D | ı | W | Т | Т  | Н | E |
| A | 0         | 0 | Т | W | Т  | K | A |
| N | 0         | N | Н | Н | N  | A | 니 |
| Т | D         | S | Н | Ι | R  | T | T |
| W | 0         | R | K | Ε | R  | S | H |
| S | Α         | F | E | T | Y