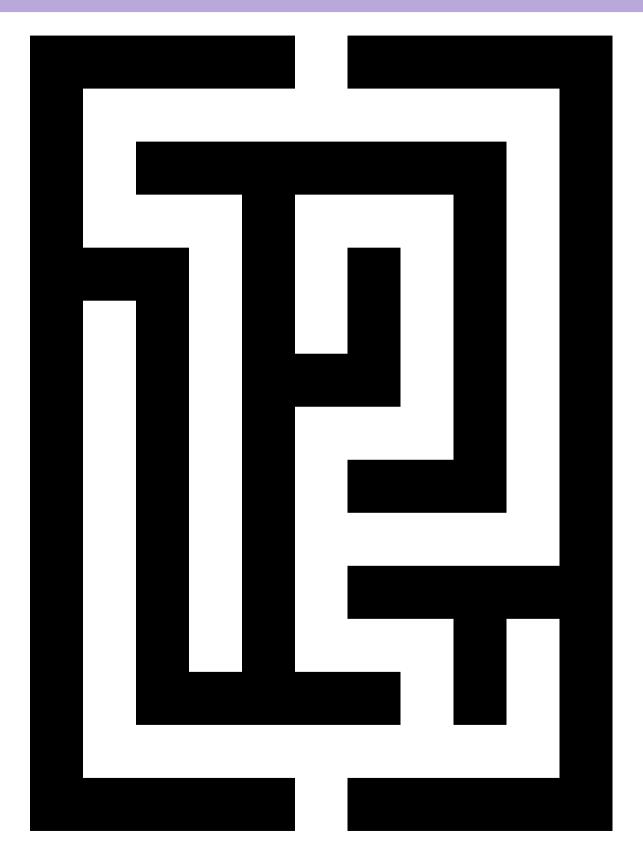

### WORD SEARCH

ΕΡΙΕΖΟΤΙ STATICJ н EABHJLEC CHARGEDC ттеістні HEFFECTW теwнсеі s тсегсса

> PIEZO EFFECT

STATIC CHARGED

## SUDOKU

#### How To Play:

Each 4x4 box is comprised of 4 smaller 2x2 boxes. Each of these smaller boxes must be filled in with numbers from 1-4. Each row and column of the larger 2x2 box should not have any numbers repeated.



## MAZE



## JOGGIN' YOUR NOGGIN'

These simple easy-to-play games help provide a sense of accomplishment and help keep the brain active.





# FINISH THE RHYME

1, 2, buckle my shoe....



Catch \_\_\_\_\_



### SOLUTIONS



| 3 | 2 | 1 | 4 |
|---|---|---|---|
| 4 | 1 | З | 2 |
| 1 | 4 | 2 | 3 |
| 2 | 3 | 4 | 1 |



#### Joggin' Your Noggin' Answer:

- "The Mountain's High"
- Three, four, knock at the door.
- Catch Twenty-two