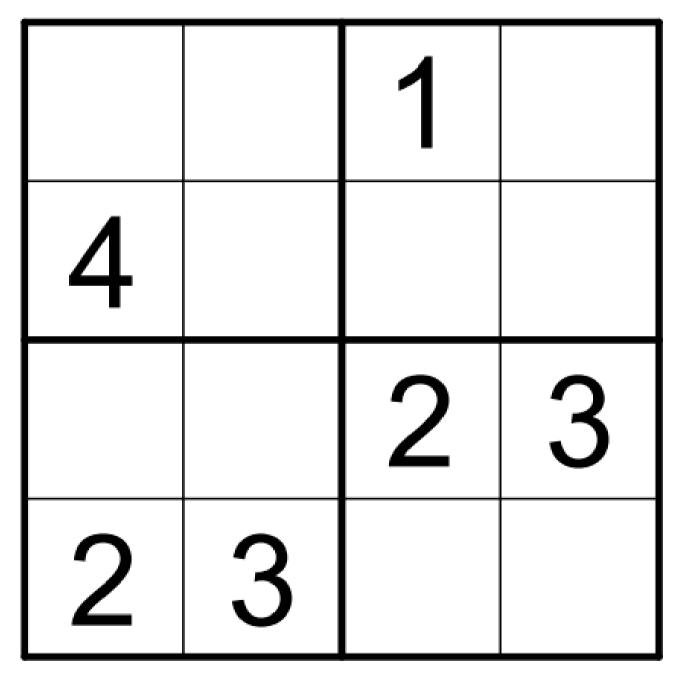

## SUDOKU

#### How To Play:

Each 4x4 box is comprised of 4 smaller 2x2 boxes. Each of these smaller boxes must be filled in with numbers from 1-4. Each row and column of the larger 2x2 box should not have any numbers repeated.