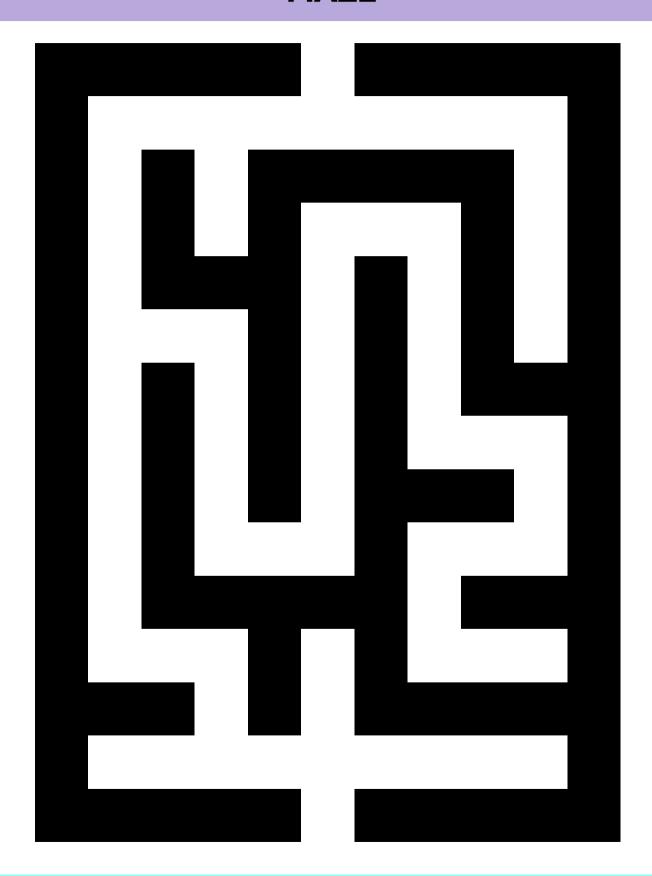

# Daily Delight EZ

THURSDAY • JANUARY 23 • 2025

#### **WORD SEARCH**

INVERSEN MBECOPYI RHELLOHG EHLEPLH GPMGREMT ADVERSEH MORNINGE MILARH S

ADVERSE COPY GOODBYE HELLO INVERSE NIGHT

POLES SIMILAR

#### **SUDOKU**

### **How To Play:**

Each 4x4 box is comprised of 4 smaller 2x2 boxes. Each of these smaller boxes must be filled in with numbers from 1-4. Each row and column of the larger 2x2 box should not have any numbers repeated.

| 4 |   |   | 1 |
|---|---|---|---|
|   | 3 | 2 |   |
| 3 |   |   |   |
|   |   | 1 |   |

## **MAZE**



### **JOGGIN' YOUR NOGGIN'**

These simple easy-to-play games help provide a sense of accomplishment and help keep the brain active.



## COMPLETE THE SONG TITLE

"Knock on \_\_\_\_\_," Eddie Floyd, 1966



## **FINISH THE RHYME**

Ring around the rosy.....



## WHAT NUMBER BELONGS IN THE PHRASE

\_\_\_\_\_ wrongs don't make a right.



## **SOLUTIONS**

| Œ           | N | V | Ε | R        | S      | E       | N |
|-------------|---|---|---|----------|--------|---------|---|
| M           | В | Е | C | 0        | P      | Y       |   |
| R           | H | Ε | L | L        | 0      | Н       | G |
| Ε           | Н | L | Е | P        | 니      | Н       | н |
| G           | P | M | G | R        | E      |         | U |
| $\triangle$ | D | V | E | R        | S      | E       | Н |
| <u>