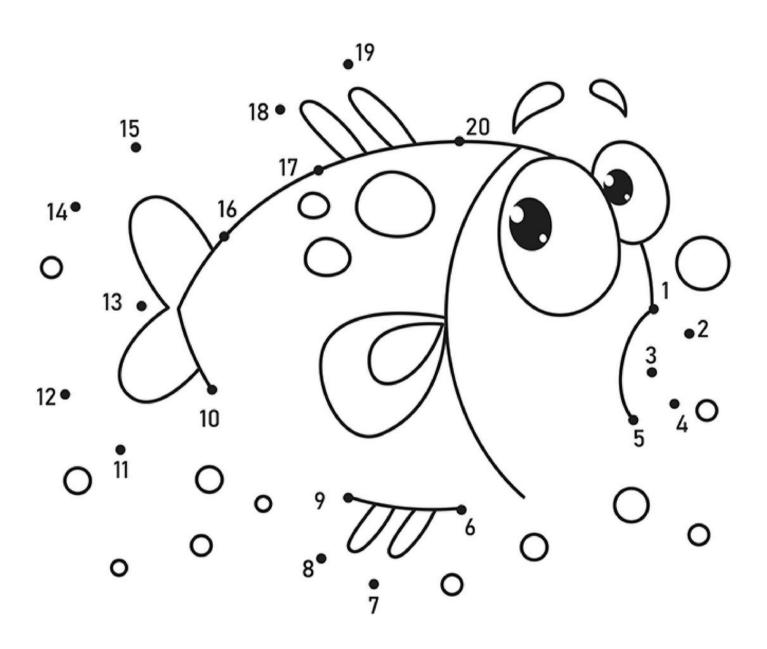

# Daily Delight EZ

**SUNDAY • JANUARY 19 • 2025** 

#### **WORD SEARCH**

NNEAMMEO MOELMUCV AIEAKSLE YSZBVIES METALCGT HUMMINGO YZKAZOOY LSOUNDOL

KAZOO VEST CLEGG HUMMING METAL MUSIC NOISE SOUND TOY

#### **SUDOKU**

#### **How To Play:**

Each 4x4 box is comprised of 4 smaller 2x2 boxes. Each of these smaller boxes must be filled in with numbers from 1-4. Each row and column of the larger 2x2 box should not have any numbers repeated.

| 2 |   |   | 1 |
|---|---|---|---|
|   | 1 | 3 |   |
| 3 |   |   |   |
|   |   | 2 |   |

## **MAZE**



#### **MATCHING PAIRS**

















# **DOT TO DOT**



#### **JOGGIN' YOUR NOGGIN'**

These simple easy-to-play games help provide a sense of accomplishment and help keep the brain active.



#### **COMPLETE THE SONG TITLE**

"Laughter in the \_\_\_\_\_," Neil Sedaka, 1974



#### **FINISH THE RHYME**

Mary, Mary, Quite Contrary



# WHAT NUMBER BELONGS IN THE PHRASE

\_\_\_\_tolerance



## **SOLUTIONS**

| N   | N              | Е      | A        | M        | M              | E        | 0        |
|-----|----------------|--------|----------|----------|----------------|----------|----------|
| M   | o              | Е      | L        | M        | υ              | C        | V        |
| A   | $ \mathbf{i} $ | Е      | A        | K        | s              | 니니       | E        |
| Y   | s              | Z      | В        | V        | $ \math