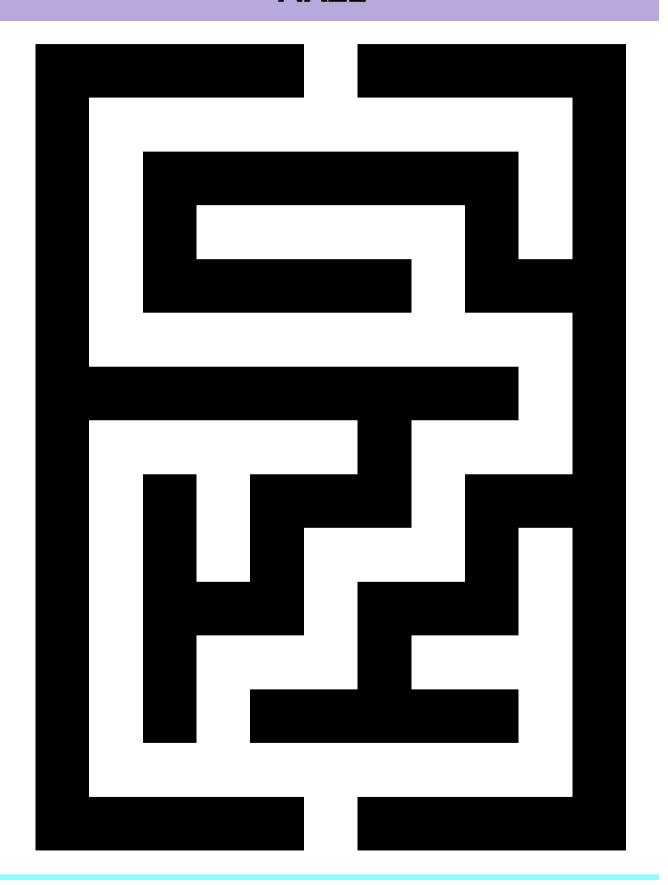

# Daily Delight EZ

**SUNDAY • JANUARY 19 • 2025** 

#### **WORD SEARCH**

NNEAMMEO MOELMUCV AIEAKSLE YSZBVIES METALCGT HUMMINGO YZKAZOOY LSOUNDOL

KAZOO VEST CLEGG HUMMING METAL MUSIC NOISE SOUND TOY

#### **SUDOKU**

#### **How To Play:**

Each 4x4 box is comprised of 4 smaller 2x2 boxes. Each of these smaller boxes must be filled in with numbers from 1-4. Each row and column of the larger 2x2 box should not have any numbers repeated.

| 2 |   |   | 1 |
|---|---|---|---|
|   | 1 | 3 |   |
| 3 |   |   |   |
|   |   | 2 |   |

## **MAZE**



#### **MATCHING PAIRS**

















# **DOT TO DOT**



#### **JOGGIN' YOUR NOGGIN'**

These simple easy-to-play games help provide a sense of accomplishment and help keep the brain active.



#### **COMPLETE THE SONG TITLE**

"Laughter in the \_\_\_\_\_," Neil Sedaka, 1974



#### **FINISH THE RHYME**

Mary, Mary, Quite Contrary



# WHAT NUMBER BELONGS IN THE PHRASE

\_\_\_\_tolerance



## **SOLUTIONS**

| N   | N              | Е      | A        | M        | M              | E        | 0        |
|-----|----------------|--------|----------|----------|----------------|----------|----------|
| M   | o              | Е      | L        | M        | υ              | C        | V        |
| A   | $ \mathbf{i} $ | Е      | A        | K        | s              | 니니       | E        |
|