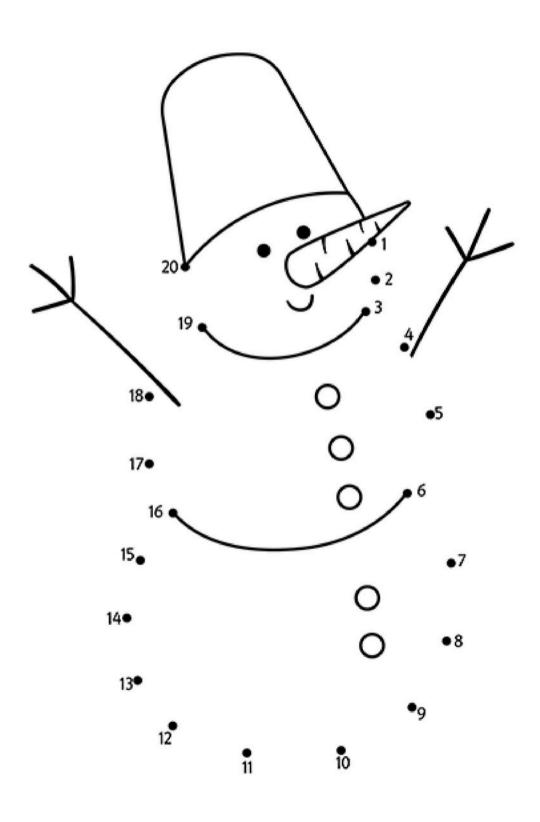

# Daily Delight EZ

**SUNDAY • JANUARY 12 • 2025** 

#### **WORD SEARCH**

JWSKVJTT YROODF XKYZOCS UBWOHA JCEEFI ()OOATCLR WJNSII HCSBBRVV

> CHILI STEW

BEANS ROAST

#### **SUDOKU**

#### **How To Play:**

Each 4x4 box is comprised of 4 smaller 2x2 boxes. Each of these smaller boxes must be filled in with numbers from 1-4. Each row and column of the larger 2x2 box should not have any numbers repeated.

|   | 3 |   |   |
|---|---|---|---|
| 2 |   |   | 3 |
|   | 4 | 1 | 2 |
| 1 |   |   |   |

#### **MAZE**



#### **MATCHING PAIRS**



### **DOT TO DOT**



#### **JOGGIN' YOUR NOGGIN'**

These simple easy-to-play games help provide a sense of accomplishment and help keep the brain active.



#### **COMPLETE THE SONG TITLE**

"Every \_\_\_\_\_ I Take," Gene Pitney, 1961



#### **FINISH THE RHYME**

Do your ears hang low?...



## WHAT NUMBER BELONGS IN THE PHRASE

Goody \_\_\_\_\_ - shoes



#### **SOLUTIONS**

| J | M | S | K | V | J             | Τ            | Τ         |
|---|---|---|---|---|---------------|--------------|-----------|
| Y | R | 0 | 0 |   | F C H I L I R |              | G         |
| Χ | K | Y | Z |   |               | S            |           |
| Χ | U | B | W |   | H             | A            |           |
| J | С | E | E | F |               |              | D         |
| 0 | 0 | A | T | C | 니니            | $\mathbb{