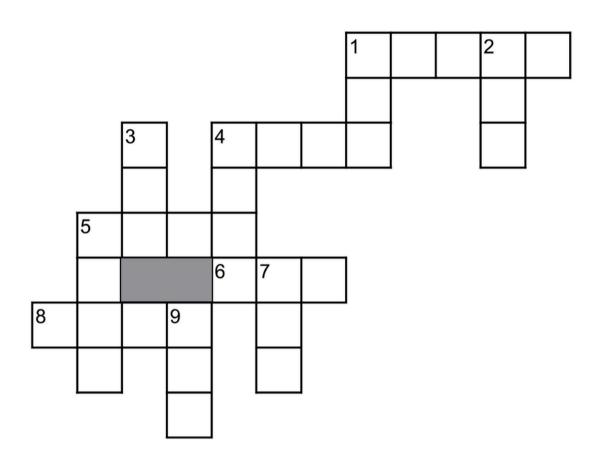

#### **Down**

- 1. Small bread
- 2. Dash/move quickly
- 3. Ghost sound
- 4. Short for Suburb
- 5. Thing that is helpful
- 7. Sphere
- 9. Central point of a matter

#### Across

- 1. Small stream
- 4. Ignite/ set a fire
- 5. Brute
- 6. Short for Robert
- 8. Give birth