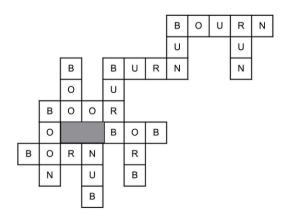

| B. City Park Ice Rink    |
| C. Red Square Ice Rink                                | D. Rockafellar           |
| 4. What famous winter attraction is                   | Budapest known for?      |
| A. An ice bar                                         | B. Thermal baths         |
| C. Reindeer farms                                     | D. Large Christmas Trees |
| 5. In which of the following countri Northern Lights? | es can you best see the  |
| A. Iceland                                            | B. Netherlands           |
| C. Ireland                                            | D. Greenland             |



## **SOLUTIONS**

#### Trivia Answer: B

If you add a teaspoon of honey to your regular shampoo, you'll be rewarded with lovely shining hair as a result.





| 9 | 8 | 2 | 1 | 3 | 7 | 4 | 6 | 5 |
|---|---|---|---|---|---|---|---|---|
| 7 | 3 | 6 | 5 | 4 | 2 | 9 | 1 | 8 |
| 5 | 1 | 4 | 8 | 9 | 6 | 7 | 2 | 3 |
| 3 | 4 | 9 | 6 | 1 | 5 | 8 | 7 | 2 |
| 1 | 7 | 8 | 9 | 2 | 4 | 3 | 5 | 6 |
| 2 | 6 | 5 | 3 | 7 | 8 | 1 | 9 | 4 |
| 6 | 2 | 3 | 7 | 8 | 1 | 5 | 4 | 9 |
| 4 | 9 | 1 | 2 | 5 | 3 | 6 | 8 | 7 |
| 8 | 5 | 7 | 4 | 6 | 9 | 2 | 3 | 1 |

| 7 | 8 | 4 | 3 | 9 | 1 | 5 | 2 | 6 |
|---|---|---|---|---|---|---|---|---|
| 3 | 6 | 9 | 7 | 5 | 2 | 1 | 8 | 4 |
| 1 | 2 | 5 | 8 | 4 | 6 | 9 | 7 | 3 |
| 8 | 5 | 3 | 6 | 2 | 4 | 7 | 9 | 1 |
| 4 | 1 | 7 | 9 | 3 | 5 | 8 | 6 | 2 |
| 2 | 9 | 6 | 1 | 7 | 8 | 4 | 3 | 5 |
| 6 | 7 | 8 | 5 | 1 | 3 | 2 | 4 | 9 |
| 9 | 4 | 1 | 2 | 6 | 7 | 3 | 5 | 8 |
| 5 | 3 | 2 | 4 | 8 | 9 | 6 | 1 | 7 |

#### **Spotlight Trivia:**

- 1. B N