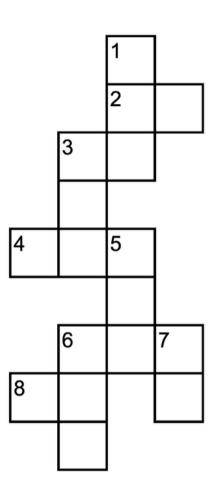

# **WORD JUMBLE**

### Every answer uses only the letters in the word: JABIKO

#### Down

- 1. Mighty tree
- 3. Belt in Japan
- 5. Pet snake
- 6. Profession
- 7. Baccalaureate

#### Across

- 2. Robotics
- 3. Agreement
- 4. Flinch
- 6. Punch
- 8. Boxing win