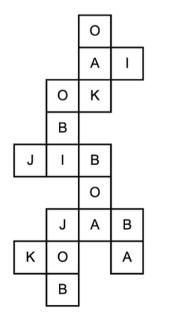

# **WORD JUMBLE**

### Every answer uses only the letters in the word: JABIKO

#### Down

- 1. Mighty tree
- 3. Belt in Japan
- 5. Pet snake
- 6. Profession
- 7. Baccalaureate

#### Across

- 2. Robotics
- 3. Agreement
- 4. Flinch
- 6. Punch
- 8. Boxing win