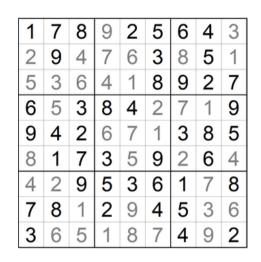

# SUDOKU

#### How To Play:

Each 9x9 box is comprised of 9 smaller 3x3 boxes. Each of these smaller boxes must be filled in with numbers from 1-9. Each row and column of the larger 9x9 box should not have any numbers repeated.

| 5 | 2 | 8 | 3 | 4 | 6 | 7 | 1 | 9 |
|---|---|---|---|---|---|---|---|---|
| 4 | 3 | 6 | 1 | 9 | 7 | 5 | 8 | 2 |
| 7 | 1 | 9 | 2 | 8 | 5 | 3 | 4 | 6 |
| 8 | 4 | 1 | 9 | 3 | 2 | 6 | 7 | 5 |
| 9 | 5 | 3 | 6 | 7 | 8 | 4 | 2 | 1 |
| 6 | 7 | 2 | 5 | 1 | 4 | 9 | 3 | 8 |
| 3 | 9 | 5 | 7 | 2 | 1 | 8 | 6 | 4 |
| 2 | 8 | 7 | 4 | 6 | 9 | 1 | 5 | 3 |
| 1 | 6 | 4 | 8 | 5 | 3 | 2 | 9 | 7 |