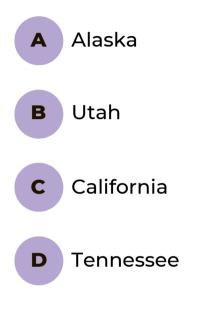

### TRIVIA

Which state is home to seven of the 10 largest national parks?

### Trivia Answer: A

Alaska, includes 7 of the largest state National parks. The state contains 56.4 million acres of national parklands which include volcanoes, glaciers, oldgrowth forests, and fords.