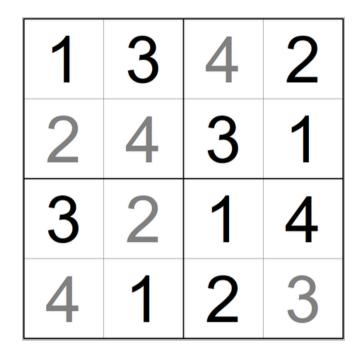

#### WORD SEARCH

# **MONKEY BUSINESS**

MAYBTLGC OSVAAEOH NNOBMSRI KCEOCUI Μ EYNOCLLP YOANYALA GIBBONAO TAMARINC

GORILLA TAMARIN BABOON CHIMP GIBBON LESULA MONKEY

# SUDOKU

#### How To Play:

Each 4x4 box is comprised of 4 smaller 2x2 boxes. Each of these smaller boxes must be filled in with numbers from 1-4. Each row and column of the larger 2x2 box should not have any numbers repeated.



#### MAZE



## **MATCHING PAIRS**



## DOT TO DOT



# **JOGGIN' YOUR NOGGIN'**

These simple easy-to-play games help provide a sense of accomplishment and help keep the brain active.





# WHAT COMES NEXT IN THE LIST?

Hook, line, and \_\_\_\_\_





## SOLUTIONS







#### Joggin' Your Noggin' Answer:

- "Mockin' Bird Hill"
- Sinker
- car, health, dental, life, home, renter's, flood, travel