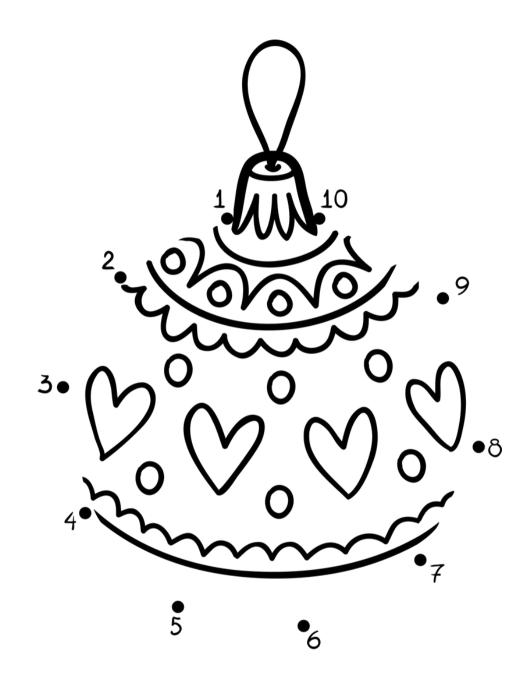

#### WORD SEARCH

# **MONKEY BUSINESS**

MAYBTLGC OSVAAEOH NNOBMSRI KCEOCUI Μ EYNOCLLP YOANYALA GIBBONAO TAMARINC

GORILLA TAMARIN BABOON CHIMP GIBBON LESULA MONKEY

# SUDOKU

#### How To Play:

Each 4x4 box is comprised of 4 smaller 2x2 boxes. Each of these smaller boxes must be filled in with numbers from 1-4. Each row and column of the larger 2x2 box should not have any numbers repeated.



#### MAZE



## **MATCHING PAIRS**



## DOT TO DOT



# **JOGGIN' YOUR NOGGIN'**

These simple easy-to-play games help provide a sense of accomplishment and help keep the brain active.





# WHAT COMES NEXT IN THE LIST?

Hook, line, and \_\_\_\_\_





## SOLUTIONS







#### Joggin' Your Noggin' Answer:

- "Mockin' Bird Hill"
- Sinker
- car, health, dental, life, home, renter's, flood, travel