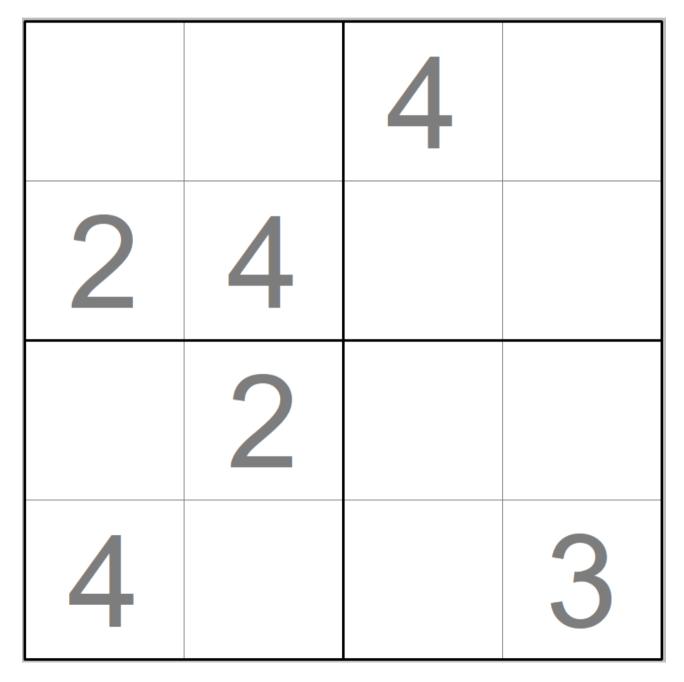

# SUDOKU

#### How To Play:

Each 4x4 box is comprised of 4 smaller 2x2 boxes. Each of these smaller boxes must be filled in with numbers from 1-4. Each row and column of the larger 2x2 box should not have any numbers repeated.