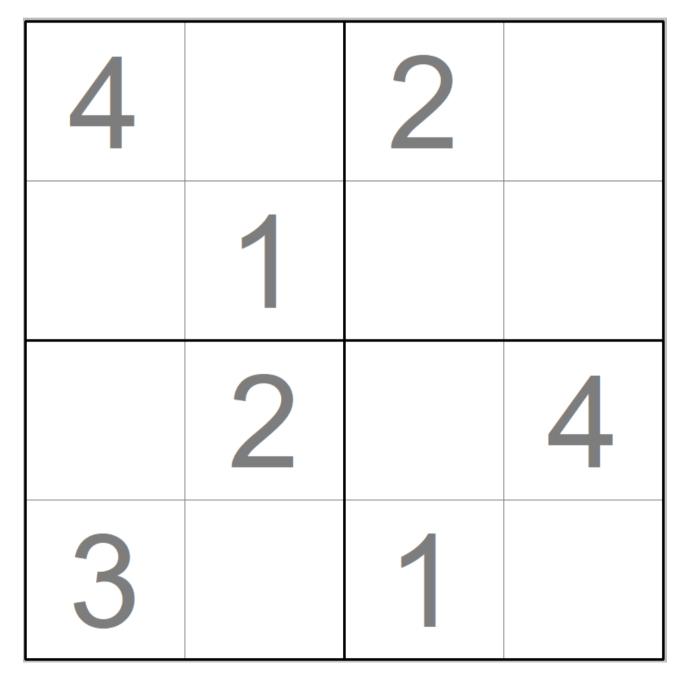

## SUDOKU

#### How To Play:

Each 4x4 box is comprised of 4 smaller 2x2 boxes. Each of these smaller boxes must be filled in with numbers from 1-4. Each row and column of the larger 2x2 box should not have any numbers repeated.

### SOLUTIONS

| 4 | 3 | 2 | 1 |
|---|---|---|---|
| 2 | 1 | 4 | 3 |
| 1 | 2 | 3 | 4 |
| 3 | 4 | 1 | 2 |