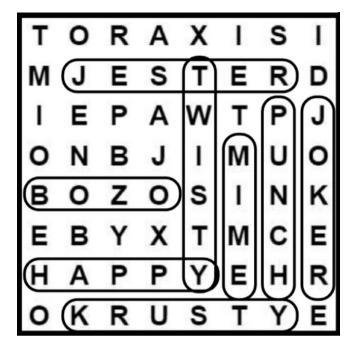

|     | WORD SEARCH |   |   |   |   |   |   |  |  |  |
|-----|-------------|---|---|---|---|---|---|--|--|--|
|     | CLOWNS      |   |   |   |   |   |   |  |  |  |
| т   | 0           | R | Α | Х | 1 | S | I |  |  |  |
| М   | J           | Е | S | т | Е | R | D |  |  |  |
| - 1 | Е           | Ρ | А | W | Т | Ρ | J |  |  |  |
| 0   | Ν           | в | J | I | М | U | ο |  |  |  |
| в   | 0           | Ζ | 0 | s | I | Ν | Κ |  |  |  |
| Е   | в           | Y | Х | Т | М | С | Е |  |  |  |
| н   | Α           | Ρ | Ρ | Υ | Е | Н | R |  |  |  |
| 0   | κ           | R | U | S | Т | Y | Е |  |  |  |

BOZO HAPPY PUNCH JESTER JOKER KRUSTY TWISTY MIME