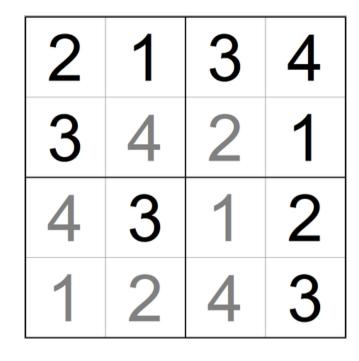

### WORD SEARCH

## **WONDERFUL MUTTS!**

- POYMTEEGG CHOUNDBC PUGTOCEI WSBTYOAO DKKPYRGO
- N Y B K V G L T K C O L L I E R T E R R I E R P

BEAGLE COLLIE CORGI HOUND HUSKY MUTT PUG TERRIER

# SUDOKU

### How To Play:

Each 4x4 box is comprised of 4 smaller 2x2 boxes. Each of these smaller boxes must be filled in with numbers from 1-4. Each row and column of the larger 2x2 box should not have any numbers repeated.



### MAZE



# **JOGGIN' YOUR NOGGIN'**

These simple easy-to-play games help provide a sense of accomplishment and help keep the brain active.





## WHAT COMES NEXT IN THE LIST?

Wynken, Blynken, and \_\_\_\_\_





## SOLUTIONS







#### Joggin' Your Noggin' Answer:

- "It Keeps Right On a-Hurtin"
- Nod
- Screwdrivers, sockets, hammers, measuring tape, pliers, level, utility knife