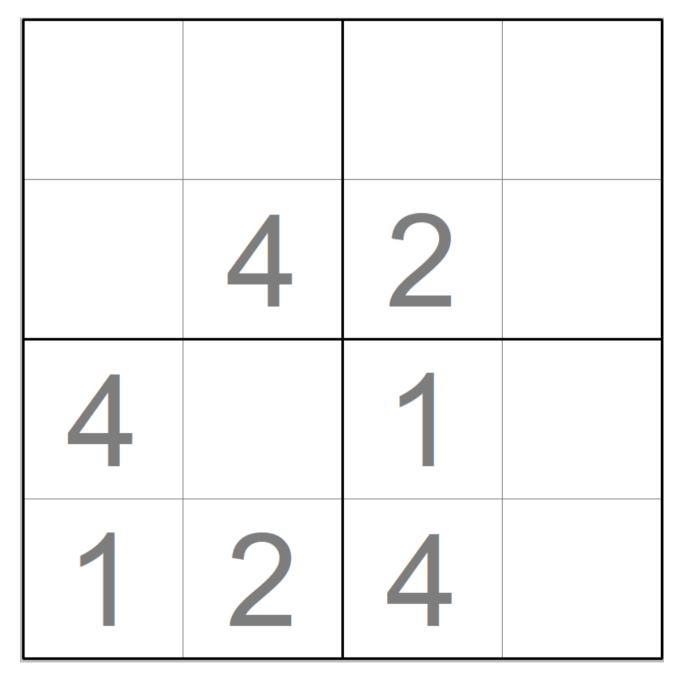

# SUDOKU

### How To Play:

Each 4x4 box is comprised of 4 smaller 2x2 boxes. Each of these smaller boxes must be filled in with numbers from 1-4. Each row and column of the larger 2x2 box should not have any numbers repeated.