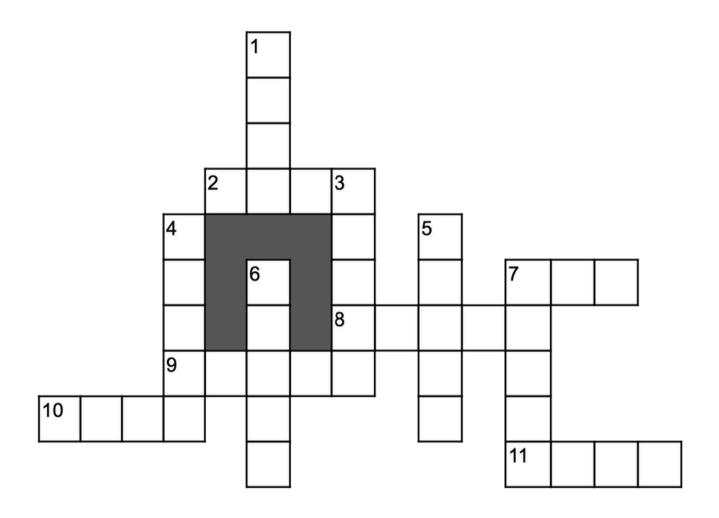

#### **Down**

- 1. Cable/metal thread
- 3. Boost/ascend
- 4. Compose
- 5. Sugary taste
- 6. Midsection
- 7. Arbor/forest

#### **Across**

- 2. Behind/back off
- 7. <u>T</u>-(shirt)
- 8. Curse at
- 9. Clan
- 10. Wake/ get up
- 11. King ref.