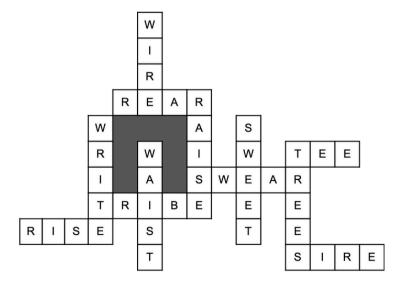

#### **WORD JUMBLE**

### Every answer uses only the letters in the word:

#### **STRAWBERRIES**

#### **Down**

- 1. Cable/metal thread
- 3. Boost/ascend
- 4. Compose
- 5. Sugary taste
- 6. Midsection
- 7. Arbor/forest

#### **Across**

- 2. Behind/back off
- 7. <u>T</u>-(shirt)
- 8. Curse at
- 9. Clan
- 10. Wake/ get up
- 11. King ref.