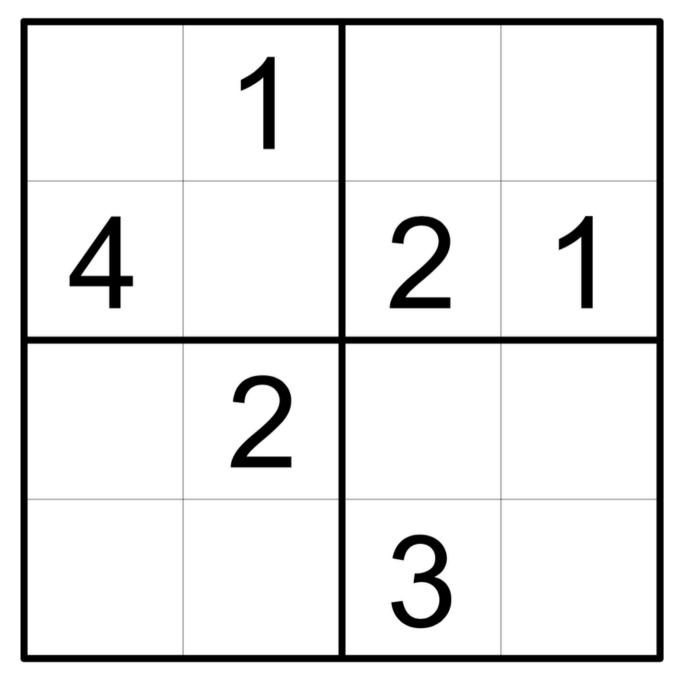

# SUDOKU

#### How To Play:

Each 4x4 box is comprised of 4 smaller 2x2 boxes. Each of these smaller boxes must be filled in with numbers from 1-4. Each row and column of the larger 2x2 box should not have any numbers repeated.

#### SOLUTIONS

| 2 | 1 | 4 | 3 |
|---|---|---|---|
| 4 | 3 | 2 | 1 |
| 3 | 2 | 1 | 4 |
| 1 | 4 | 3 | 2 |