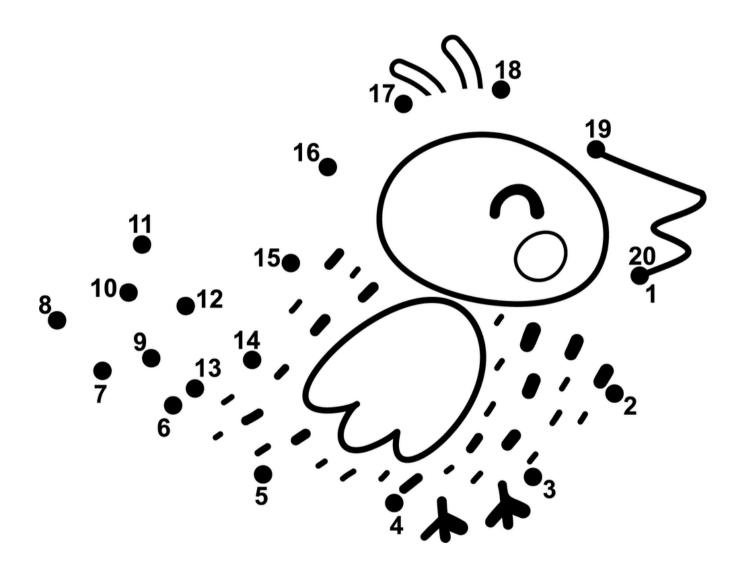

#### WORD SEARCH

## **KITCHEN CONFIDENTIAL**

ABROILSH HLWSGDIH BASTETMB DNMMSFML TCMDTBES WHISKWRR SEARNALH BDBLTTBT

BASTE BLANCHE

BROIL SEAR SIMMER WHISK

# SUDOKU

#### How To Play:

Each 4x4 box is comprised of 4 smaller 2x2 boxes. Each of these smaller boxes must be filled in with numbers from 1-4. Each row and column of the larger 2x2 box should not have any numbers repeated.



#### MAZE



## **MATCHING PAIRS**













## DOT TO DOT



# **JOGGIN' YOUR NOGGIN'**

These simple easy-to-play games help provide a sense of accomplishment and help keep the brain active.



"Dancing Machine", 1974 a. The Temptations b. Stevie Wonder c. The Jackson 5



#### EZ Trivia

What is Cynophobia the fear of? a. Spiders b. Dogs c. Colors





#### SOLUTIONS





Joggin' Your Noggin' Answer:

- The Jackson 5
- Dogs
- Bear/Help

| 4 | 1 | 3 | 2 |
|---|---|---|---|
| 2 | 3 | 1 | 4 |
| 1 | 4 | 2 | 3 |
| 3 | 2 | 4 | 1 |