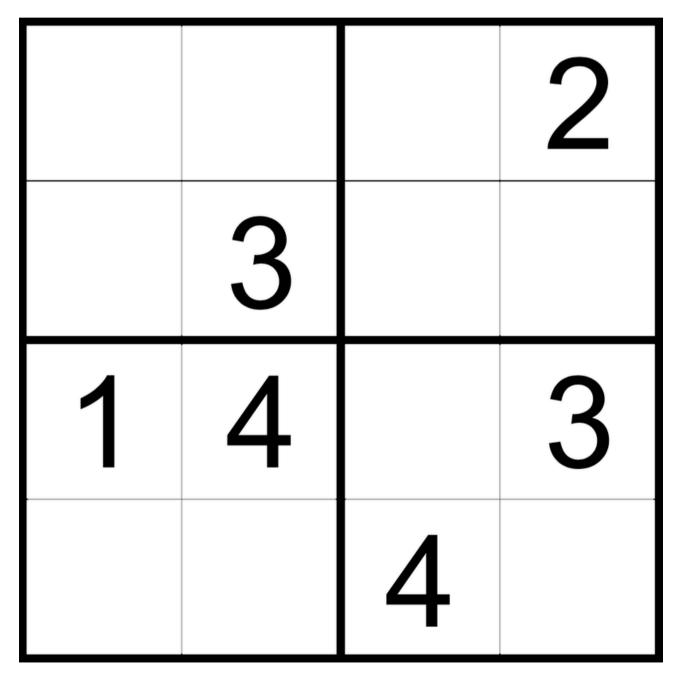

# SUDOKU

#### How To Play:

Each 4x4 box is comprised of 4 smaller 2x2 boxes. Each of these smaller boxes must be filled in with numbers from 1-4. Each row and column of the larger 2x2 box should not have any numbers repeated.

#### SOLUTIONS

Joggin' Your Noggin' Answer:

- The Jackson 5
- Dogs
- Bear/Help

| 4 | 1 | 3 | 2 |
|---|---|---|---|
| 2 | 3 | 1 | 4 |
| 1 | 4 | 2 | 3 |
| 3 | 2 | 4 | 1 |