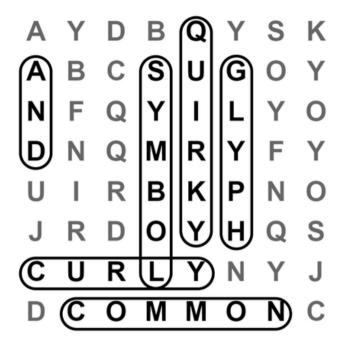

# WORD SEARCH YES, AND... AYDBQYSK ABCSUGOY NFQYILYO DNQMRYFY UIRBKPNO JRDOYHQS CURLYNYJ D C O M M O N C

AND SYMBOL QUIRKY GLYPH CURLY COMMON