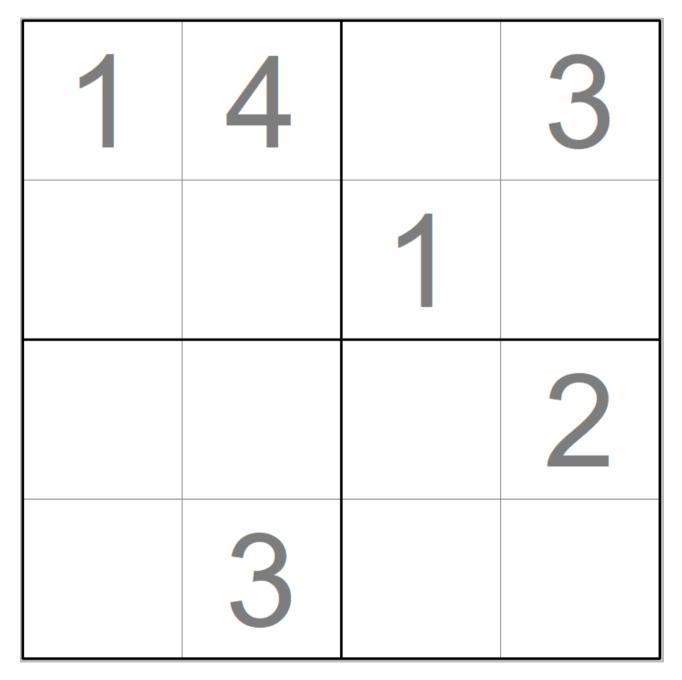

# SUDOKU

#### How To Play:

Each 4x4 box is comprised of 4 smaller 2x2 boxes. Each of these smaller boxes must be filled in with numbers from 1-4. Each row and column of the larger 2x2 box should not have any numbers repeated.