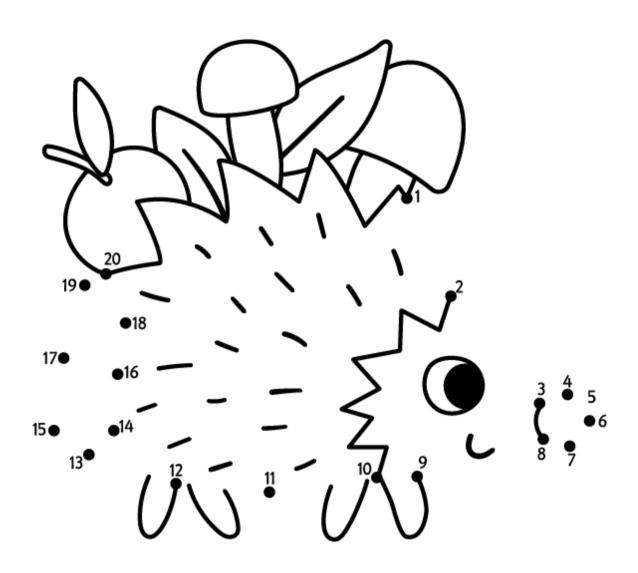

# Daily Delight EZ

SUNDAY • SEPTEMBER 1 • 2024

### **WORD SEARCH**

## **AMERICAN CHESS**

I E B K Z T C Q
C X A P A K P A
D P T U K N A C
Z E T A K I W Y
H R E S I G N W
Z T R K W H P A
H Y Y U U T K E
A T T A C K K H

BATTERY EXPERT KNIGHT RESIGN

ATTACK PAWN

## **SUDOKU**

## **How To Play:**

Each 4x4 box is comprised of 4 smaller 2x2 boxes. Each of these smaller boxes must be filled in with numbers from 1-4. Each row and column of the larger 2x2 box should not have any numbers repeated.

| 3 |   |   |   |
|---|---|---|---|
|   | 2 |   |   |
|   |   | 3 |   |
|   |   | 4 | 1 |

# **MAZE**



# **MATCHING PAIRS**

















# **DOT TO DOT**



# **JOGGIN' YOUR NOGGIN'**

These simple easy-to-play games help provide a sense of accomplishment and help keep the brain active.



#### **MATCH THE ARTIST**

"She Thinks I Still Care", 1962

- A. George Jones
- B. Glen Campbell
- C. Bill Anderson



## **EZ Trivia**

This cat started as a comic strip, then went on to spawn 3 TV series, and two films.

- A. Felix the Cat
- B. Garfield
- C. Heathcliff



## **EZ Word Scramble**

| HWAT  |  |
|-------|--|
|       |  |
|       |  |
| MIITS |  |



# **SOLUTIONS**

| 1      | E      | B          | K      | Z                     | Т      | С      | Q      |
|--------|--------|------------|--------|-----------------------|--------|--------|--------|
| С      | x      | Α          | Р      | Α                     | K      | P      | Α      |