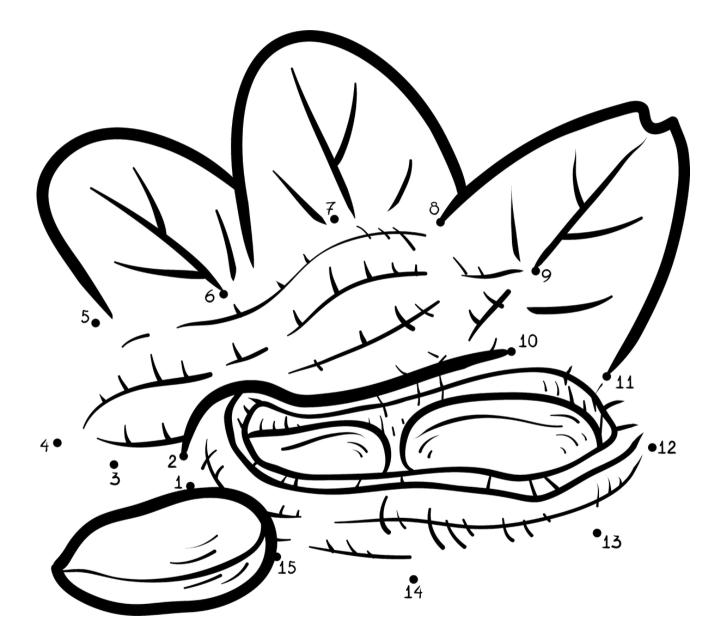

## WORD SEARCH

## WINDMILL WATCHOUT!

FZMSFSGA NGPAGPRH UNSCOREX FSRSLPES OSRSFUNN RHDFBTFF SEHRPTDS COURSENO

GOLF SCORE GREEN COURSE

PUTT FUN

# SUDOKU

#### How To Play:

Each 4x4 box is comprised of 4 smaller 2x2 boxes. Each of these smaller boxes must be filled in with numbers from 1-4. Each row and column of the larger 2x2 box should not have any numbers repeated.



## MAZE



# **MATCHING PAIRS**







# JOGGIN' YOUR NOGGIN'

These simple easy-to-play games help provide a sense of accomplishment and help keep the brain active.



### MATCH THE ARTIST

"I Still Miss Someone", 1959 A. Johnny Cash B. George Jones

C. Buck Owens



## EZ Trivia

Who won the first super bowl in 1967? A. NY Jets B. Detroit Lions C. The Packers



OSYC \_\_\_\_\_



# SOLUTIONS





### Joggin' Your Noggin' Answer:

- Johnny Cash
- The Packers
- Rope, Pore / Cosy

| 3 | 4 | 2        | 1 |
|---|---|----------|---|
| 1 | 2 | 3        | 4 |
| 4 | 3 | <b>~</b> | 2 |
| 2 | 1 | 4        | 3 |