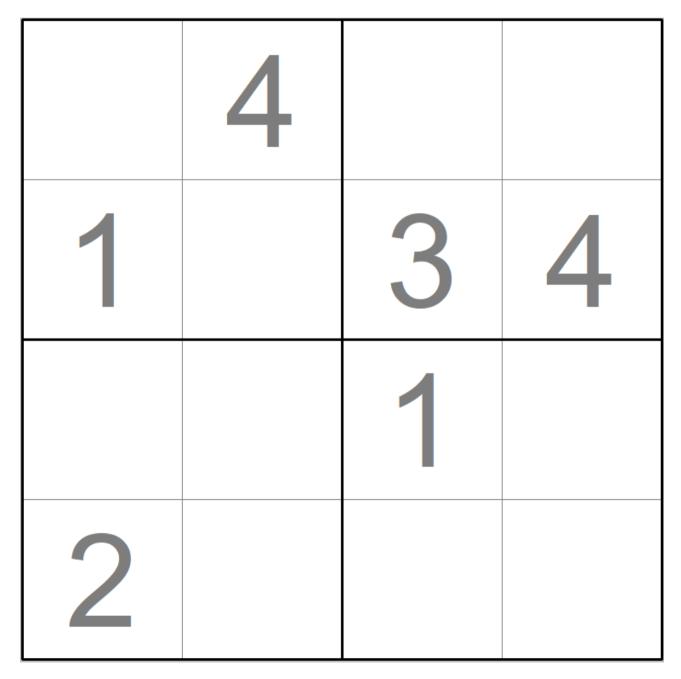

# SUDOKU

#### How To Play:

Each 4x4 box is comprised of 4 smaller 2x2 boxes. Each of these smaller boxes must be filled in with numbers from 1-4. Each row and column of the larger 2x2 box should not have any numbers repeated.