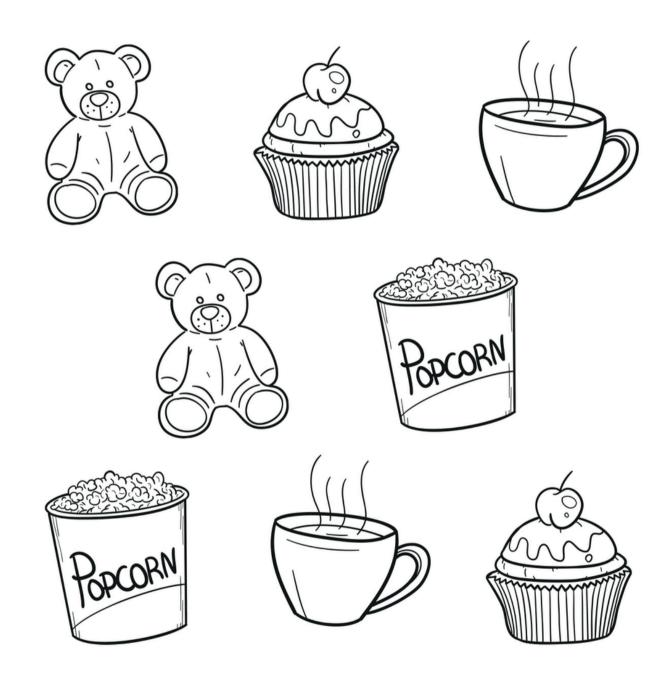

## WORD SEARCH

## WINDMILL WATCHOUT!

FZMSFSGA NGPAGPRH UNSCOREX FSRSLPES OSRSFUNN RHDFBTFF SEHRPTDS COURSENO

GOLF SCORE GREEN COURSE

PUTT FUN

# SUDOKU

#### How To Play:

Each 4x4 box is comprised of 4 smaller 2x2 boxes. Each of these smaller boxes must be filled in with numbers from 1-4. Each row and column of the larger 2x2 box should not have any numbers repeated.



## MAZE



# **MATCHING PAIRS**







# JOGGIN' YOUR NOGGIN'

These simple easy-to-play games help provide a sense of accomplishment and help keep the brain active.



### MATCH THE ARTIST

"I Still Miss Someone", 1959 A. Johnny Cash B. George Jones

C. Buck Owens



## EZ Trivia

Who won the first super bowl in 1967? A. NY Jets B. Detroit Lions C. The Packers



OSYC \_\_\_\_\_



# SOLUTIONS





### Joggin' Your Noggin' Answer:

- Johnny Cash
- The Packers
- Rope, Pore / Cosy

| 3 | 4 | 2        | 1 |
|---|---|----------|---|
| 1 | 2 | 3        | 4 |
| 4 | 3 | <b>~</b> | 2 |
| 2 | 1 | 4        | 3 |