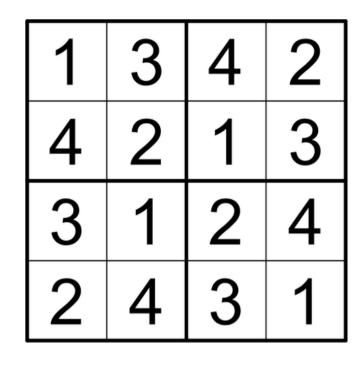

SEARCH

# SAFETY HARBOR

- LIGHTVFQ
- N B O A T S O D X G U I D E G A
- J A A T V A G T L S A F E T Y U
- H S K I A V T V S S H I P S J L
- SLOANNNI

BOATS FOGGY GUIDE LIGHT

SAFETY SEA SHIPS

# SUDOKU

#### How To Play:

Each 4x4 box is comprised of 4 smaller 2x2 boxes. Each of these smaller boxes must be filled in with numbers from 1-4. Each row and column of the larger 2x2 box should not have any numbers repeated.



### MAZE



# JOGGIN' YOUR NOGGIN'

These simple easy-to-play games help provide a sense of accomplishment and help keep the brain active.



### MATCH THE ARTIST

"An Occasional Dream", 1969 a. David Bowie b. Bee Gees c. David Soul



## EZ Trivia

What is the capital of Nevada? a. Carson City b. Las Vegas c. Reno



#### EZ Word Scramble

plhe

y s a e



## SOLUTIONS







#### Joggin' Your Noggin' Answer:

- David Bowie
- Carson City
- Help, Easy