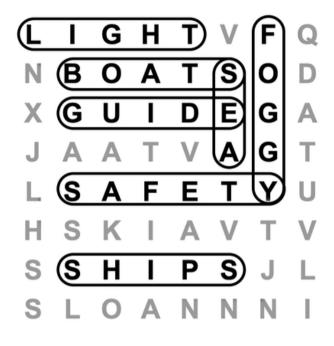

## WORD SEARCH

# SAFETY HARBOR

- LIGHTVFQ
- N B O A T S O D X G U I D E G A
- J A A T V A G T L S A F E T Y U
- H S K I A V T V S S H I P S J L
- SLOANNNI

BOATS FOGGY GUIDE LIGHT

SAFETY SEA SHIPS