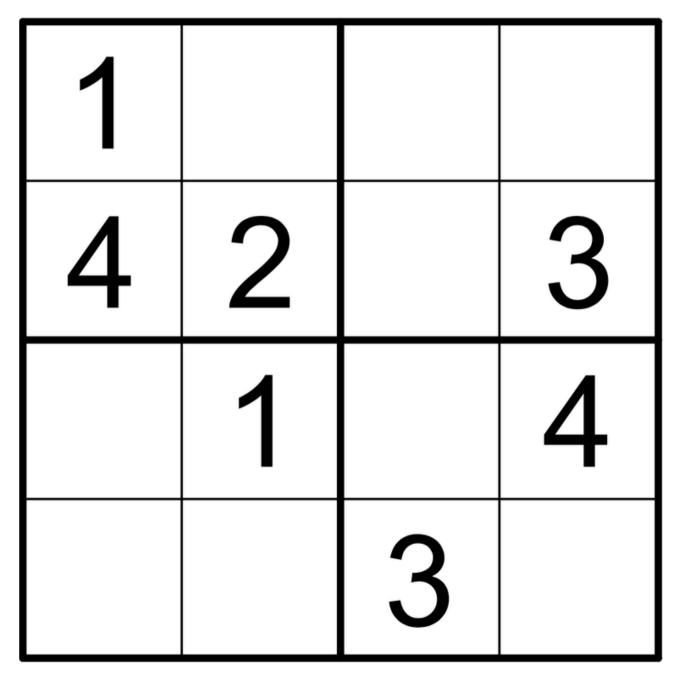

# SUDOKU

#### How To Play:

Each 4x4 box is comprised of 4 smaller 2x2 boxes. Each of these smaller boxes must be filled in with numbers from 1-4. Each row and column of the larger 2x2 box should not have any numbers repeated.