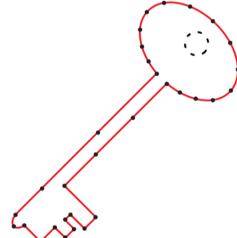

w and column of the larger 2x2 box should not have any numbers repeated.

|   | 1 | 2 |   |
|---|---|---|---|
| 4 |   |   |   |
|   |   |   | 2 |
|   | 3 |   | 1 |

# **MAZE**



# **MATCHING PAIRS**



# **DOT TO DOT**

• 23

• 24



# **JOGGIN' YOUR NOGGIN'**

These simple easy-to-play games help provide a sense of accomplishment and help keep the brain active.



#### **MATCH THE ARTIST**

"Love Letters in the Sand", 1957

- a. Pat Boone
- b. Frankie Avalon
- c. Andy Williams



#### **EZ Trivia**

What is the capital of France?

- a. New Orleans
- b. Marselle
- c. Paris



## **EZ Word Scramble**

| ALED    |  |
|---------|--|
|         |  |
|         |  |
| л г с т |  |



#### **SOLUTIONS**



| 3 | 1 | 2 | 4 |
|---|---|---|---|
| 4 | 2 | ~ | 3 |
| 1 | 4 | 3 | 2 |
| 2 | 3 | 4 | 1 |



## Joggin' Your Noggin' Answer:

- Pat Boone
- Paris
- Deal/Lead/Dale, Fact