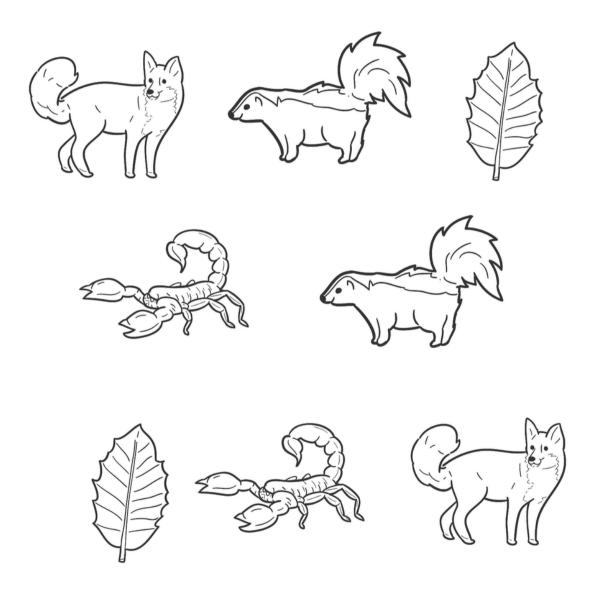

# Daily Delight EZ

SATURDAY · AUGUST 10 · 2024

#### **WORD SEARCH**

**LAZING AROUND** 

K S U G X R A S E L I D L E L Y Q O H A A L O G G T D K Z A A B R H Q U Y X F T L E T F A A R T L A N G U I D E R J S E T F Q F

IDLE LANGUID LAZY LOAF RELAX SLOTH

#### **SUDOKU**

#### **How To Play:**

Each 4x4 box is comprised of 4 smaller 2x2 boxes. Each of these smaller boxes must be filled in with numbers from 1-4. Each row and column of the larger 2x2 box should not have any numbers repeated.

|   | 1 | 2 |   |
|---|---|---|---|
| 4 |   |   |   |
|   |   |   | 2 |
|   | 3 |   | 1 |

# **MAZE**



# **MATCHING PAIRS**



# **DOT TO DOT**

• 23

• 24



# **JOGGIN' YOUR NOGGIN'**

These simple easy-to-play games help provide a sense of accomplishment and help keep the brain active.



#### **MATCH THE ARTIST**

"Love Letters in the Sand", 1957

- a. Pat Boone
- b. Frankie Avalon
- c. Andy Williams



#### **EZ Trivia**

What is the capital of France?

- a. New Orleans
- b. Marselle
- c. Paris



## **EZ Word Scramble**

| ALED    |  |
|---------|--|
|         |  |
|         |  |
| л г с т |  |



#### **SOLUTIONS**



| 3 | 1 | 2 | 4 |
|---|---|---|---|
| 4 | 2 | ~ | 3 |
| 1 | 4 | 3 | 2 |
| 2 | 3 | 4 | 1 |



## Joggin' Your Noggin' Answer:

- Pat Boone
- Paris
- Deal/Lead/Dale, Fact