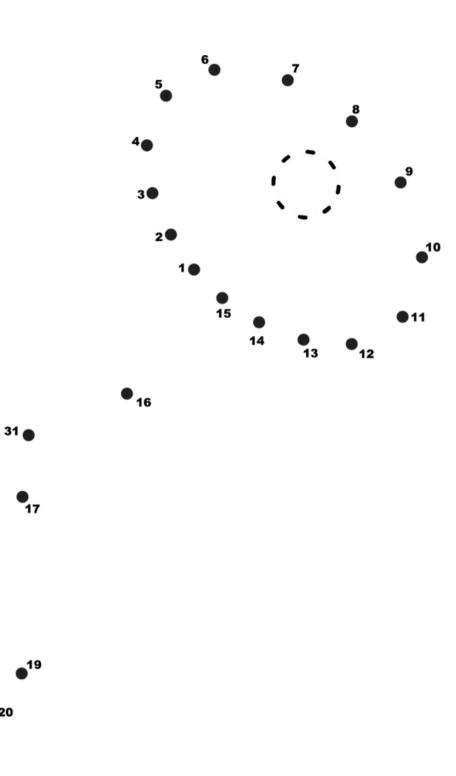

# Daily Delight EZ

SATURDAY · AUGUST 10 · 2024

#### **WORD SEARCH**

**LAZING AROUND** 

K S U G X R A S E L I D L E L Y Q O H A A L O G G T D K Z A A B R H Q U Y X F T L E T F A A R T L A N G U I D E R J S E T F Q F

IDLE LANGUID LAZY LOAF RELAX SLOTH

#### **SUDOKU**

#### **How To Play:**

Each 4x4 box is comprised of 4 smaller 2x2 boxes. Each of these smaller boxes must be filled in with numbers from 1-4. Each row and column of the larger 2x2 box should not have any numbers repeated.

|   | 1 | 2 |   |
|---|---|---|---|
| 4 |   |   |   |
|   |   |   | 2 |
|   | 3 |   | 1 |

# **MAZE**



# **MATCHING PAIRS**



# **DOT TO DOT**

• 23

• 24



# **JOGGIN' YOUR NOGGIN'**

These simple easy-to-play games help provide a sense of accomplishment and help keep the brain active.



#### **MATCH THE ARTIST**

"Love Letters in the Sand", 1957

- a. Pat Boone
- b. Frankie Avalon
- c. Andy Williams



#### **EZ Trivia**

What is the capital of France?

- a. New Orleans
- b. Marselle
- c. Paris



## **EZ Word Scramble**

| ALED    |  |
|---------|--|
|         |  |
|         |  |
| л г с т |  |



#### **SOLUTIONS**



| 3 | 1 | 2 | 4 |
|---|---|---|---|
| 4 | 2 | ~ | 3 |
| 1 | 4 | 3 | 2 |
| 2 | 3 | 4 | 1 |



## Joggin' Your Noggin' Answer:

- Pat Boone
- Paris
- Deal/Lead/Dale, Fact