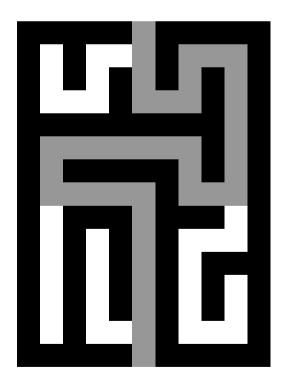

Play:

Each 4x4 box is comprised of 4 smaller 2x2 boxes. Each of these smaller boxes must be filled in with numbers from 1-4. Each row and column of the larger 2x2 box should not have any numbers repeated.



### MAZE



## **MATCHING PAIRS**



# DOT TO DOT



# **JOGGIN' YOUR NOGGIN'**

These simple easy-to-play games help provide a sense of accomplishment and help keep the brain active.



### MATCH THE ARTIST

"Ballad of a Teenage Queen", 1958 a. Johnny Cash b. Pat Boone c. Don Gibson



## **EZ** Trivia

What was a "flattop"? a. Skateboard b. Hair cut c. Table



#### **EZ Word Scramble**

RTFM

UCBL



## SOLUTIONS





#### Joggin' Your Noggin' Answer:

- Johnny Cash
- Hair Cut
- Term, Club

| 4 | 3 | 1 | 2 |
|---|---|---|---|
| 2 | 1 | З | 4 |
| 1 | 4 | 2 | 3 |
| 3 | 2 | 4 | 1 |