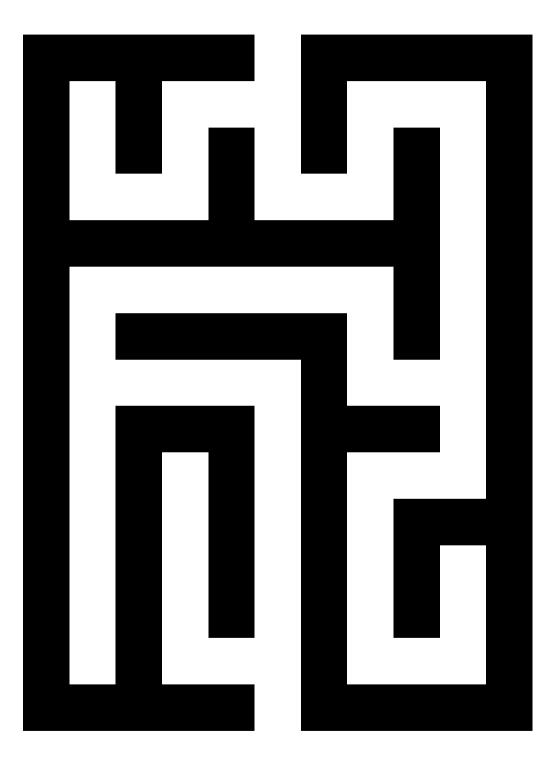

E       A       L       F       F | A       H       Q       D       A         F       A       A       E       D       M         R       M       U       A       M       P         E       P       R       O       M       U         M       U       A       M       P         E       P       R       O       M       U         M       U       D       F       A       N         O       R       M       M       G       F         E       A       L       F       F       N         A       R       D       O       N       A |

PARDON DHAAF AMPUN PERDON HAMPURA

# SUDOKU

#### How To Play:

Each 4x4 box is comprised of 4 smaller 2x2 boxes. Each of these smaller boxes must be filled in with numbers from 1-4. Each row and column of the larger 2x2 box should not have any numbers repeated.



### MAZE



## **MATCHING PAIRS**



# DOT TO DOT



# **JOGGIN' YOUR NOGGIN'**

These simple easy-to-play games help provide a sense of accomplishment and help keep the brain active.



### MATCH THE ARTIST

"Ballad of a Teenage Queen", 1958 a. Johnny Cash b. Pat Boone c. Don Gibson



## **EZ** Trivia

What was a "flattop"? a. Skateboard b. Hair cut c. Table



#### **EZ Word Scramble**

RTFM

UCBL



## SOLUTIONS





#### Joggin' Your Noggin' Answer:

- Johnny Cash
- Hair Cut
- Term, Club

| 4 | 3 | 1 | 2 |
|---|---|---|---|
| 2 | 1 | З | 4 |
| 1 | 4 | 2 | 3 |
| 3 | 2 | 4 | 1 |