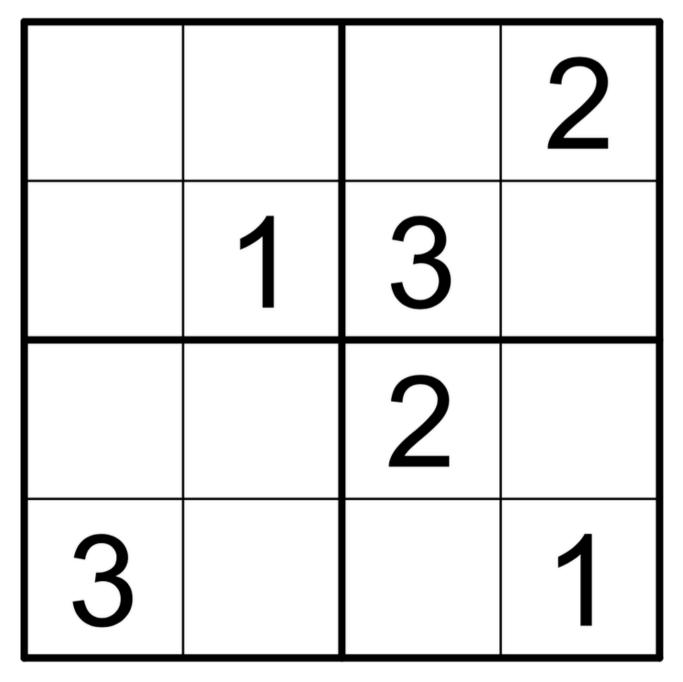

# SUDOKU

#### How To Play:

Each 4x4 box is comprised of 4 smaller 2x2 boxes. Each of these smaller boxes must be filled in with numbers from 1-4. Each row and column of the larger 2x2 box should not have any numbers repeated.