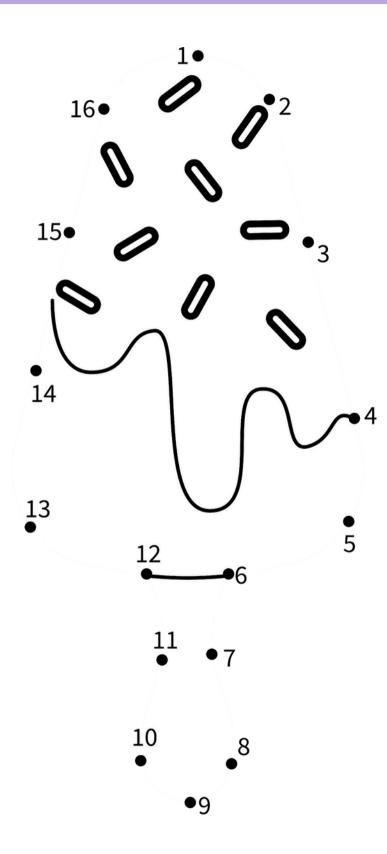

F | A       H       Q       D       A         F       A       A       E       D       M         R       M       U       A       M       P         E       P       R       O       M       U         M       U       A       M       P         E       P       R       O       M       U         M       U       D       F       A       N         O       R       M       M       G       F         E       A       L       F       F       N         A       R       D       O       N       A |

PARDON DHAAF AMPUN PERDON HAMPURA

# SUDOKU

#### How To Play:

Each 4x4 box is comprised of 4 smaller 2x2 boxes. Each of these smaller boxes must be filled in with numbers from 1-4. Each row and column of the larger 2x2 box should not have any numbers repeated.



### MAZE



## **MATCHING PAIRS**



# DOT TO DOT



# **JOGGIN' YOUR NOGGIN'**

These simple easy-to-play games help provide a sense of accomplishment and help keep the brain active.



### MATCH THE ARTIST

"Ballad of a Teenage Queen", 1958 a. Johnny Cash b. Pat Boone c. Don Gibson



## **EZ** Trivia

What was a "flattop"? a. Skateboard b. Hair cut c. Table



#### **EZ Word Scramble**

RTFM

UCBL



## SOLUTIONS





#### Joggin' Your Noggin' Answer:

- Johnny Cash
- Hair Cut
- Term, Club

| 4 | 3 | 1 | 2 |
|---|---|---|---|
| 2 | 1 | З | 4 |
| 1 | 4 | 2 | 3 |
| 3 | 2 | 4 | 1 |