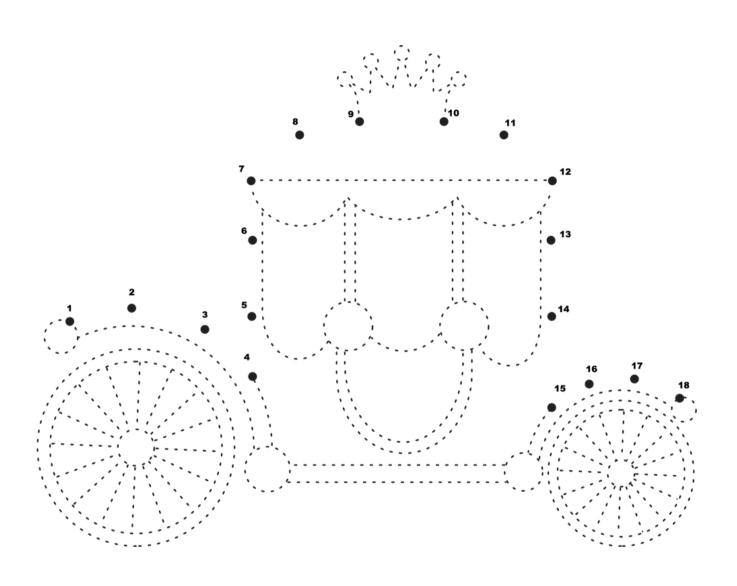

# Daily Delight EZ

SATURDAY • JULY 6 • 2024

### **WORD SEARCH**

## **Fried Chicken**

I T P S I E T C
B E I N I T I R
S N C F F T F I
P D N S A K R S
B E I E N D I P
N R C T K O E Y
C S T I T I D S
K O R E A N F P

CRISPY FRIED KOREAN TENDERS

PICNIC PANKO

## **SUDOKU**

## **How To Play:**

Each 4x4 box is comprised of 4 smaller 2x2 boxes. Each of these smaller boxes must be filled in with numbers from 1-4. Each row and column of the larger 2x2 box should not have any numbers repeated.

| 3 |   |   |   |
|---|---|---|---|
|   |   | 1 |   |
|   | 4 |   |   |
| 1 |   | 2 | 4 |

## **MAZE**



# **MATCHING PAIRS**



# **DOT TO DOT**



## **JOGGIN' YOUR NOGGIN'**

These simple easy-to-play games help provide a sense of accomplishment and help keep the brain active.



#### **COMPLETE THE SONG TITLE**

"All I have to do is Dream", 1958

- a. Platters
- b. Danny & the Juniors
- c. Everly Brothers



## **EZ Trivia**

What type of peanut butter did "choosy mothers" choose in 1956?

- a. Jif
- b. Skippy
- c. Mr. Peanut



## **EZ Word Scramble**

| AYER     |  |
|----------|--|
|          |  |
| II D T O |  |



## **SOLUTIONS**

| 1 | T        | P        | S |   | Ε  | Т | C              |
|---|----------|----------|---|---|----|---|----------------|
| В | E        | 1        | Ν |   | Υ  | 1 | R              |
| S | N        | c        | F | F | Т  | F | $ \mathbf{i} $ |
| Р | D        | N        | S | Α | K  | R | s