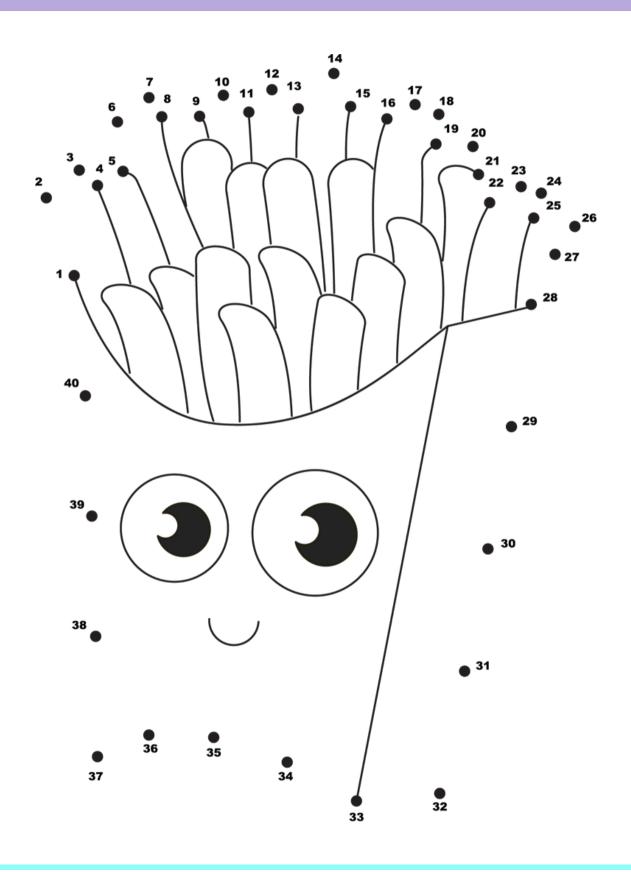

# Daily Delight EZ

SATURDAY • JULY 27 • 2024

## **WORD SEARCH**

## **STILT WALKING**

I C I R C U S B
T E L L E S K A
A A T T J L I L
L D G C D E L A
L S N T R A L N
E V E N T S E C
R D A A I D D E
P A R A D E S D

BALANCE CIRCUS EVENTS PARADES SKILLED TALLER

## **SUDOKU**

## **How To Play:**

Each 4x4 box is comprised of 4 smaller 2x2 boxes. Each of these smaller boxes must be filled in with numbers from 1-4. Each row and column of the larger 2x2 box should not have any numbers repeated.

| 3 |   |   | 4 |
|---|---|---|---|
|   |   | 2 |   |
|   | 4 |   | 1 |
|   |   |   | 2 |

# **MAZE**



# **MATCHING PAIRS**



# **DOT TO DOT**



## **JOGGIN' YOUR NOGGIN'**

These simple easy-to-play games help provide a sense of accomplishment and help keep the brain active.



#### **MATCH THE ARTIST**

"Maggie May" 1971

- a. John Mellencamp
- b. Don Henley
- c. Rod Stewart



## **EZ Trivia**

What beer did Sasha the bear plug? hint:

- " In the land of sky blue waters..."
- a. Olympia
- b. Pabst
- c. Hamm's



## **EZ Word Scramble**

| ATER |  |
|------|--|
|      |  |
|      |  |
| RIII |  |



# **SOLUTIONS**

|     |             |          | _        | _        |   | 7   |     |
|-----|-------------|----------|----------|----------|---|-----|-----|
| - 1 | C           | <u> </u> | <u>R</u> | <u>C</u> | U | (S) | (B) |
| T   | Е           | L        | L        | Е        | S | K   | A   |
| A   | Α           | Т        |