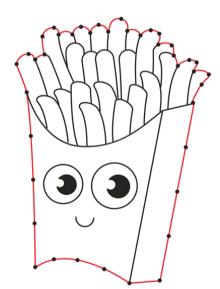

----|-------------|----------|----------|----------|---|-----|-----|
| - 1 | C           | <u> </u> | <u>R</u> | <u>C</u> | U | (S) | (B) |
| T   | Е           | L        | L        | Е        | S | K   | A   |
| A   | Α           | Т        | Т        | J        | L | 1   | 니   |
| 니니  | D           | G        | C        | D        | E | 니   | A   |
| 니니  | S           | N        | Т        | R        | A | 니   | N   |
| Œ   | ٧           | Ε        | N        | Т        | S | E   | c   |
| R   | E A D S V D | A        | A        |          | D | D   | E   |
| P   | Α           | R        | Α        | D        | Е | S   | D   |
|     |             |          |          |          |   |     |     |

| 3 | 2 | 1 | 4 |
|---|---|---|---|
| 4 | 1 | 2 | 3 |
| 2 | 4 | 3 | 1 |
| 1 | 3 | 4 | 2 |



## Joggin' Your Noggin' Answer:

- Rod Stewart
- Hamm's
- Rate/Tear/Tare, Bill