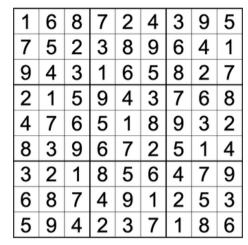

## SUDOKU

#### How To Play:

Each 9x9 box is comprised of 9 smaller 3x3 boxes. Each of these smaller boxes must be filled in with numbers from 1-9. Each row and column of the larger 9x9 box should not have any numbers repeated.

|        | 6 |   | 7 |   | 4 |        |   |   |
|--------|---|---|---|---|---|--------|---|---|
|        |   |   | 3 | 8 |   |        | 4 | 1 |
| 9      | 4 | 3 |   |   |   |        | 2 |   |
|        |   | 5 |   | 4 | 3 | 7      |   |   |
|        |   |   |   | 1 |   | 9      | 3 |   |
| 8      |   |   |   | 7 |   | 9<br>5 |   |   |
| 8<br>3 |   |   | 8 | 5 | 6 |        |   | 9 |
|        |   | 7 | 4 |   |   | 2      | 5 | 3 |
|        | 9 | 4 |   |   |   |        |   | 6 |

| 2<br>8 | 6 |   | 9 | 4 |   |   |   |   |
|--------|---|---|---|---|---|---|---|---|
| 8      |   | 7 |   | 2 |   |   |   |   |
|        |   |   |   |   |   | 1 | 6 |   |
| 4      | 7 | 2 | 8 |   |   |   |   |   |
|        |   | 8 | 2 |   | 1 | 6 |   |   |
| 9      |   |   |   |   |   | 8 |   | 7 |
|        |   |   | 3 |   |   | 4 | 9 | 8 |
| 7      | 4 |   |   |   |   |   |   | 3 |
|        |   |   | 4 | 9 | 5 |   |   |   |

#### **Helpful Tip:**

If you get stuck, try asking yourself "Where can I place number X in this row or column?" Scan to see if the number is already in that row, column, or box.

## SOLUTIONS