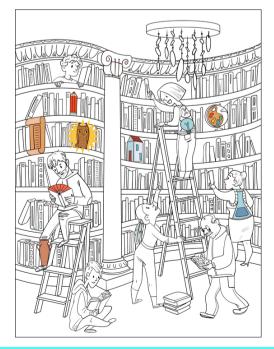

end
- 6. Aussie for good
- 9. Holds champagne

#### Across

- 4. Cerulean color
- 5. Grease Job
- 7. Coffee or dining
- 8. Yarn with a point
- 9. During Pregnancy
- 10. Gas
- 11. Leveled

## **SEEK AND FIND**

#### Find the hidden objects in the picture.





## SOLUTIONS

#### Trivia Answer: B.

The purpose of a web browser is to fetch content from the web or local storage and display it on the user's device.





| 2 | 6 | 1 | 9 | 4 | 3 | 7 | 8 | 5 |
|---|---|---|---|---|---|---|---|---|
| 8 | 5 | 7 | 1 | 2 | 6 | 9 | 3 | 4 |
| 3 | 9 | 4 | 7 | 5 | 8 | 1 | 6 | 2 |
| 4 | 7 | 2 | 8 | 6 | 9 | 3 | 5 | 1 |
| 5 | 3 | 8 | 2 | 7 | 1 | 6 | 4 | 9 |
| 9 | 1 | 6 | 5 | 3 | 4 | 8 | 2 | 7 |
| 6 | 2 | 5 | 3 | 1 | 7 | 4 | 9 | 8 |
| 7 | 4 | 9 | 6 | 8 | 2 | 5 | 1 | 3 |
| 1 | 8 | 3 | 4 | 9 | 5 | 2 | 7 | 6 |