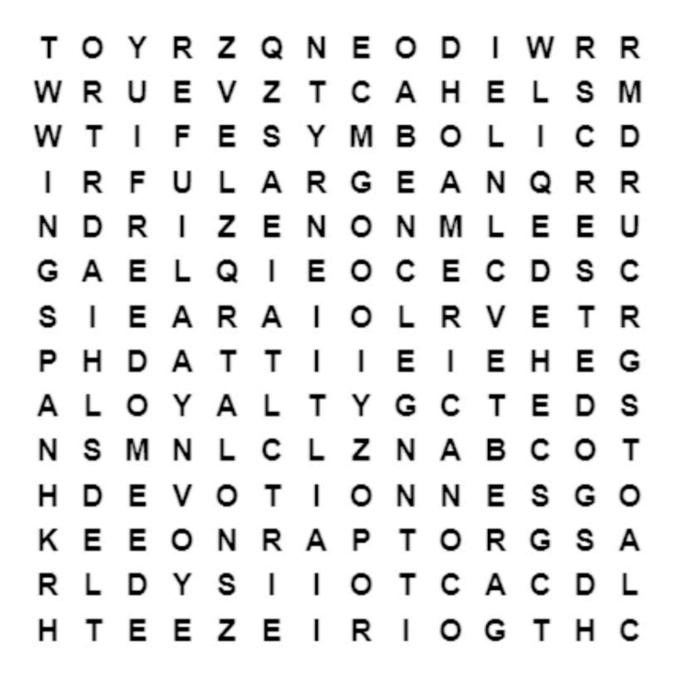

## WORD SEARCH

| DEVOTION | NATIONAL         |
|----------|------------------|
| FREEDOM  | RAPTOR           |
| HONOR    | LARGE            |
| BALD     | WINGSPAN         |
|          | CRESTED          |
|          | FREEDOM<br>HONOR |