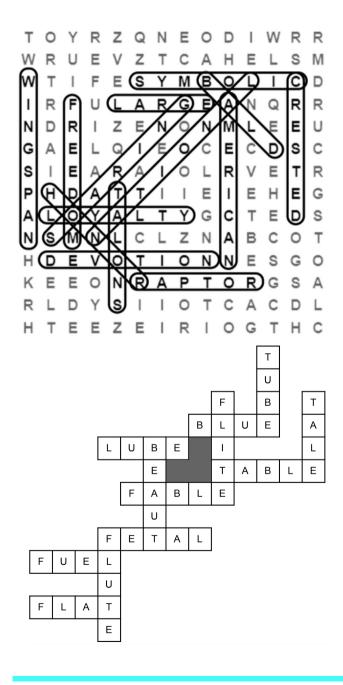

## WORD SEARCH

| DEVOTION | NATIONAL         |
|----------|------------------|
| FREEDOM  | RAPTOR           |
| HONOR    | LARGE            |
| BALD     | WINGSPAN         |
|          | CRESTED          |
|          | FREEDOM<br>HONOR |

#### Down

- 1. Ziti form
- 2. Top \_\_\_\_ (golf
- brand)
- 3. Legend
- 6. Aussie for good
- 9. Holds champagne

#### Across

- 4. Cerulean color
- 5. Grease Job
- 7. Coffee or dining
- 8. Yarn with a point
- 9. During Pregnancy
- 10. Gas
- 11. Leveled

#### Trivia Answer: B.

The purpose of a web browser is to fetch content from the web or local storage and display it on the user's device.

| 2 | 6 | 1 | 9 | 4 | 3 | 7 | 8 | 5 |
|---|---|---|---|---|---|---|---|---|
| 8 | 5 | 7 | 1 | 2 | 6 | 9 | 3 | 4 |
| 3 | 9 | 4 | 7 | 5 | 8 | 1 | 6 | 2 |
| 4 | 7 | 2 | 8 | 6 | 9 | 3 | 5 | 1 |
| 5 | 3 | 8 | 2 | 7 | 1 | 6 | 4 | 9 |
| 9 | 1 | 6 | 5 | 3 | 4 | 8 | 2 | 7 |
| 6 | 2 | 5 | 3 | 1 | 7 | 4 | 9 | 8 |
| 7 | 4 | 9 | 6 | 8 | 2 | 5 | 1 | 3 |
| 1 | 8 | 3 | 4 | 9 | 5 | 2 | 7 | 6 |