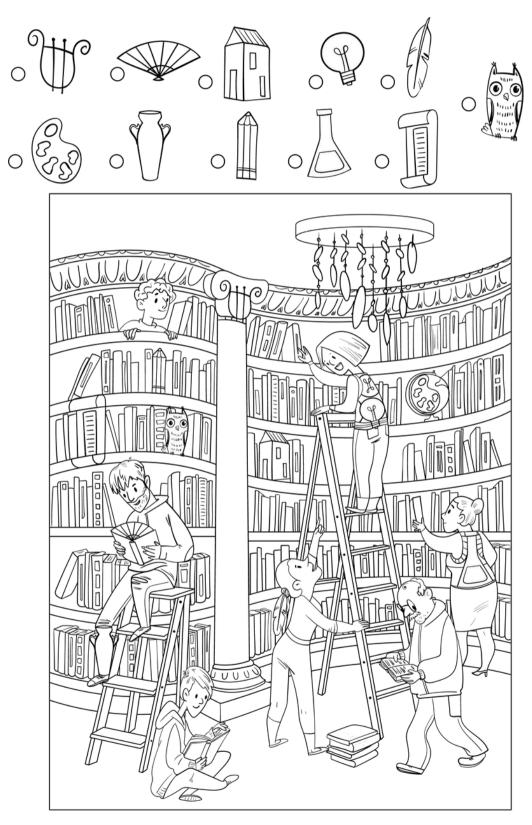

|   | 8 | 2 |   | 1 | 6 |   |   |
| 9      |   |   |   |   |   | 8 |   | 7 |
|        |   |   | 3 |   |   | 4 | 9 | 8 |
| 7      | 4 |   |   |   |   |   |   | 3 |
|        |   |   | 4 | 9 | 5 |   |   |   |

#### **Helpful Tip:**

If you get stuck, try asking yourself "Where can I place number X in this row or column?" Scan to see if the number is already in that row, column, or box.

## **WORD JUMBLE**

#### Every answer uses only the letters in the word: BEAUTIFUL



#### Down

- 1. Ziti form
- 2. Top \_\_\_\_ (golf
- brand)
- 3. Legend
- 6. Aussie for good
- 9. Holds champagne

#### Across

- 4. Cerulean color
- 5. Grease Job
- 7. Coffee or dining
- 8. Yarn with a point
- 9. During Pregnancy
- 10. Gas
- 11. Leveled

## **SEEK AND FIND**

#### Find the hidden objects in the picture.





## SOLUTIONS

#### Trivia Answer: B.

The purpose of a web browser is to fetch content from the web or local storage and display it on the user's device.





| 2 | 6 | 1 | 9 | 4 | 3 | 7 | 8 | 5 |
|---|---|---|---|---|---|---|---|---|
| 8 | 5 | 7 | 1 | 2 | 6 | 9 | 3 | 4 |
| 3 | 9 | 4 | 7 | 5 | 8 | 1 | 6 | 2 |
| 4 | 7 | 2 | 8 | 6 | 9 | 3 | 5 | 1 |
| 5 | 3 | 8 | 2 | 7 | 1 | 6 | 4 | 9 |
| 9 | 1 | 6 | 5 | 3 | 4 | 8 | 2 | 7 |
| 6 | 2 | 5 | 3 | 1 | 7 | 4 | 9 | 8 |
| 7 | 4 | 9 | 6 | 8 | 2 | 5 | 1 | 3 |
| 1 | 8 | 3 | 4 | 9 | 5 | 2 | 7 | 6 |